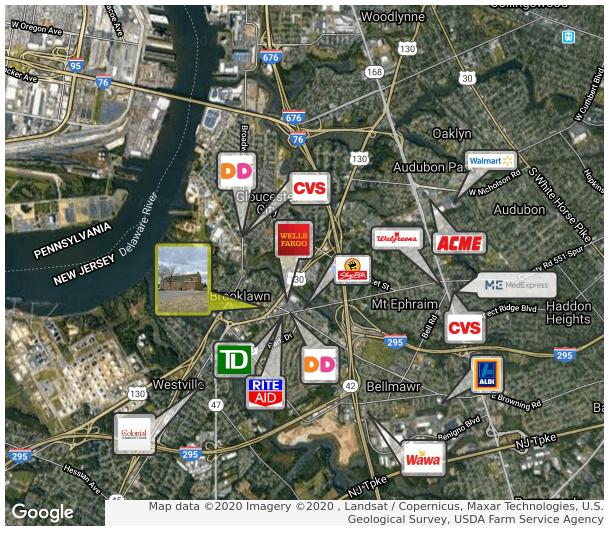

Property / Area Description

- Special purpose former Church and Office Building
- · High visibility with Route 130 Frontage
- · Large parking lot area
- Across from Alice Costello Elementary School
- Close to multiple businesses, retail and other numerous amenities
- Ideal property for a daycare, private school, non-profits, professional offices or redevelopment