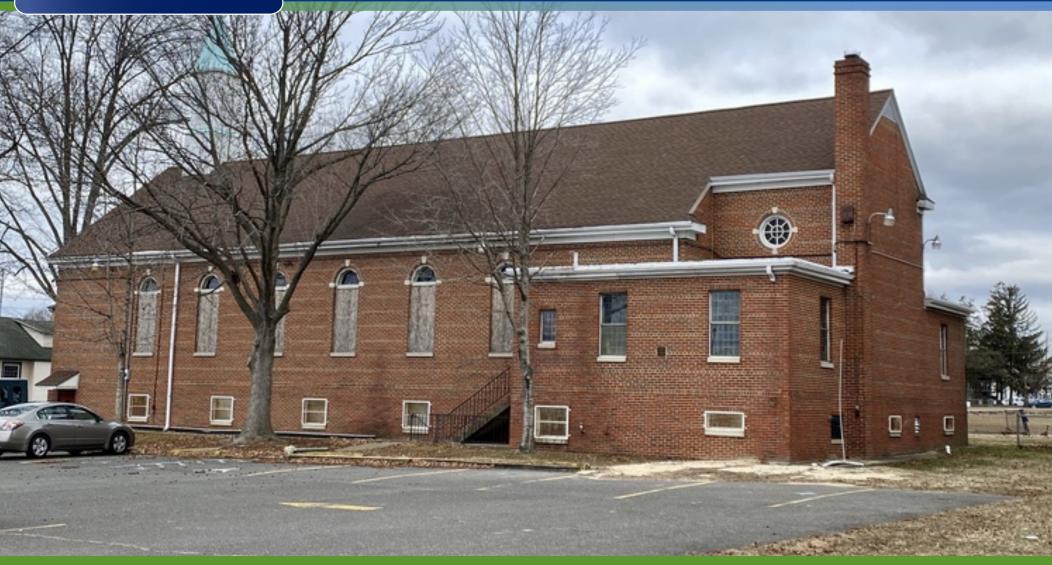

#### PROPERTY DESCRIPTION

**Location**401 Community Road
Gloucester City, NJ 08030

Size / SF Available 7,013 SF

**Sale Price** \$785,000 situated on 2.011 Acres

**Signage** High visibility with Route 130 Frontage

Property / Area Description

- Special purpose former Church and Office Building
- · High visibility with Route 130 Frontage
- · Large parking lot area
- Across from Alice Costello Elementary School
- Close to multiple businesses, retail and other numerous amenities
- Ideal property for a daycare, private school, non-profits, professional offices or redevelopment