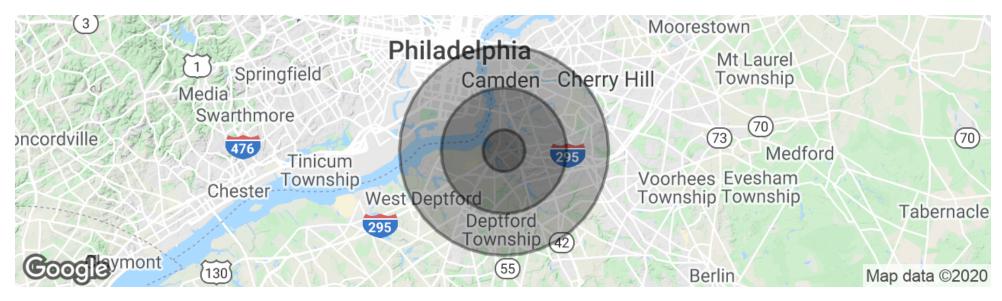

#### **DEMOGRAPHICS MAP & REPORT**

| POPULATION                             | 1 MILE                | 3 MILES               | 5 MILES               |
|----------------------------------------|-----------------------|-----------------------|-----------------------|
| Total Population                       | 11,931                | 93,747                | 356,345               |
| Median age                             | 39.8                  | 36.4                  | 36.5                  |
| Median age (Male)                      | 39.9                  | 34.9                  | 34.9                  |
| Median age (Female)                    | 39.7                  | 37.7                  | 38.4                  |
|                                        |                       |                       |                       |
| HOUSEHOLDS & INCOME                    | 1 MILE                | 3 MILES               | 5 MILES               |
| Total households                       | 4,686                 | 35,998                | 141,341               |
| # of persons per HH                    | 2.5                   | 2.6                   | 2.5                   |
|                                        |                       |                       |                       |
| Average HH income                      | \$61,661              | \$61,628              | \$62,664              |
| Average HH income  Average house value | \$61,661<br>\$164,639 | \$61,628<br>\$208,362 | \$62,664<br>\$234,759 |