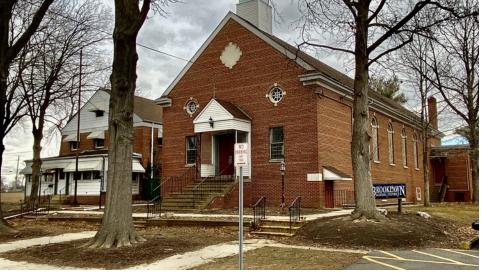

#### **PROPERTY DESCRIPTION**

| Location                       | 401 Community Road<br>Gloucester City, NJ 08030                           |
|--------------------------------|---------------------------------------------------------------------------|
| Size / SF Available            | 7,013 SF                                                                  |
| Sale Price                     | \$625,000 situated on 2.011 Acres                                         |
| Signage                        | High visibility with Route 130 Frontage                                   |
| Property / Area<br>Description | <ul> <li>Special purpose former Church and<br/>Office Building</li> </ul> |
|                                | High visibility with Route 130 Frontage                                   |
|                                | Large parking lot area                                                    |
|                                | <ul> <li>Across from Alice Costello Elementary<br/>School</li> </ul>      |
|                                | Close to multiple businesses, retail and                                  |

other numerous amenitiesIdeal property for a daycare, private school, non-profits, professional offices

or redevelopment

Map data ©2020 Imagery ©2020 , Landsat / Copernicus, Maxar Technologies, U.S. Geological Survey, USDA Farm Service Agency