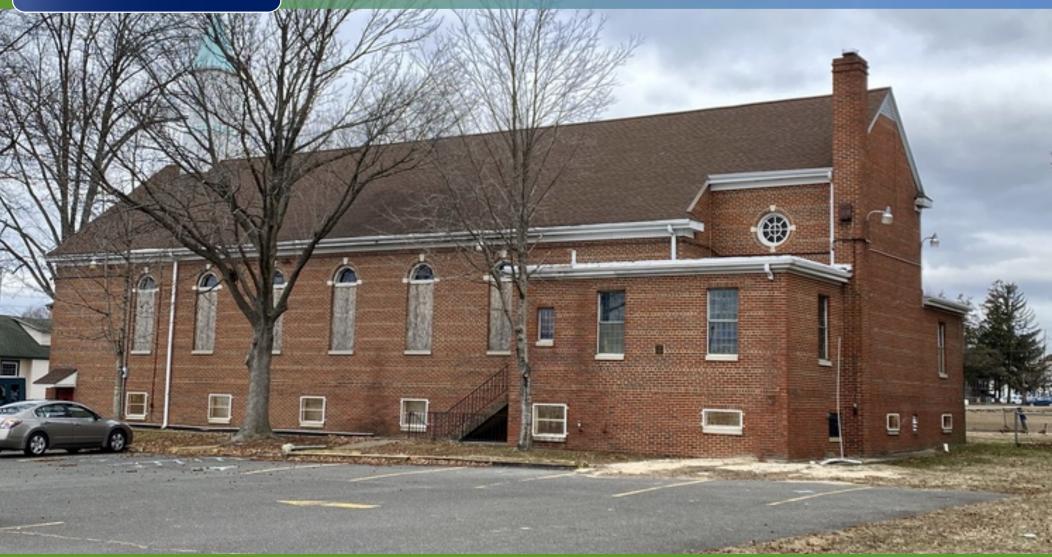

## 401 COMMUNITY ROAD I BROOKLAWN, NJ

#### **PROPERTY DESCRIPTION**

| Location                       | 401 Community Road<br>Gloucester City, NJ 08030                           |
|--------------------------------|---------------------------------------------------------------------------|
| Size / SF Available            | 7,013 SF                                                                  |
| Sale Price                     | \$625,000 situated on 2.011 Acres                                         |
| Signage                        | High visibility with Route 130 Frontage                                   |
| Property / Area<br>Description | <ul> <li>Special purpose former Church and<br/>Office Building</li> </ul> |
|                                | High visibility with Route 130 Frontage                                   |
|                                | Large parking lot area                                                    |
|                                | <ul> <li>Across from Alice Costello Elementary<br/>School</li> </ul>      |
|                                | Close to multiple businesses, retail and                                  |