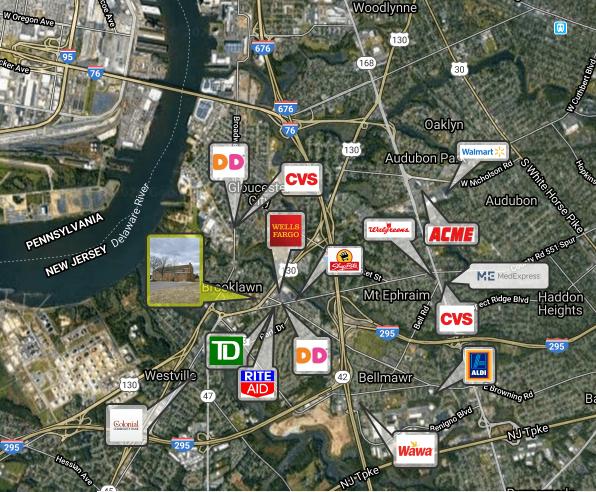

#### **PROPERTY DESCRIPTION**

| Location                       | 401 Community Road<br>Gloucester City, NJ 08030                           |
|--------------------------------|---------------------------------------------------------------------------|
| Size / SF Available            | 7,013 SF                                                                  |
| Sale Price                     | \$625,000 situated on 2.011 Acres                                         |
| Signage                        | High visibility with Route 130 Frontage                                   |
| Property / Area<br>Description | <ul> <li>Special purpose former Church and<br/>Office Building</li> </ul> |
|                                | High visibility with Route 130 Frontage                                   |
|                                | Large parking lot area                                                    |
|                                | <ul> <li>Across from Alice Costello Elementary<br/>School</li> </ul>      |
|                                | Close to multiple businesses, retail and                                  |

other numerous amenitiesIdeal property for a daycare, private school, non-profits, professional offices

or redevelopment

Map data ©2020 Imagery ©2020 , Landsat / Copernicus, Maxar Technologies, U.S. Geological Survey, USDA Farm Service Agency