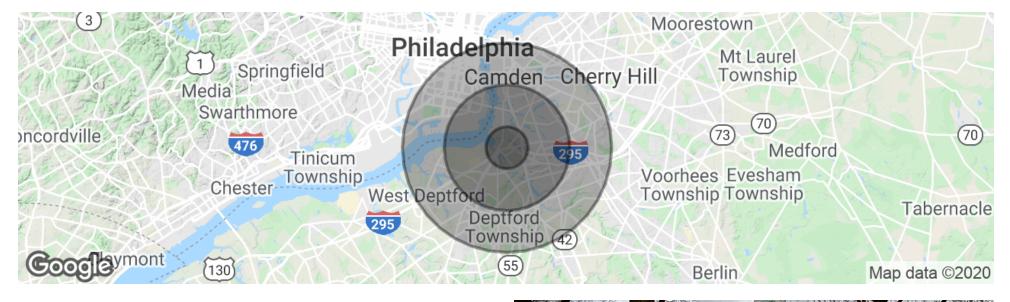

## 401 COMMUNITY ROAD I BROOKLAWN, NJ

#### **DEMOGRAPHICS MAP & REPORT**

| POPULATION          | 1 MILE | 3 MILES | 5 MILES |
|---------------------|--------|---------|---------|
| Total Population    | 11,931 | 93,747  | 356,345 |
| Median age          | 39.8   | 36.4    | 36.5    |
| Median age (Male)   | 39.9   | 34.9    | 34.9    |
| Median age (Female) | 39.7   | 37.7    | 38.4    |

| HOUSEHOLDS & INCOME | 1 MILE    | 3 MILES   | 5 MILES   |
|---------------------|-----------|-----------|-----------|
| Total households    | 4,686     | 35,998    | 141,341   |
| # of persons per HH | 2.5       | 2.6       | 2.5       |
| Average HH income   | \$61,661  | \$61,628  | \$62,664  |
| Average house value | \$164,639 | \$208,362 | \$234,759 |