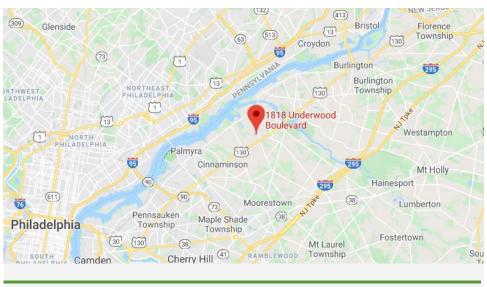

- Zoning: M-1
- Limited Industrial & Office
- Ideal for Owner/Occupant
- Located in close proximity to Route 130, Exit 5 NJ Turnpike, I-295.
- Situated on 1.47 Acres
- 15' Clear Ceilings throughout warehouse
- 2,075 SF of Office Space
- Sprinklered1 Drive In Door & 2 Dock Height Bays
- Located in The Millside Business Park
- The park is zoned for office, light industrial, and warehouse use
- Positioned at Chester Avenue and Route 130 in Delran Township
- The park is in the heart of Burlington County's Route 130 commercial corridor
- Minutes from the Betsy Ross and Tacony-Palmyra bridges providing convenient access to Philadelphia
- NJ Transit bus line stop is located nearby on Chester Ave. and the Park is in close proximity to NJ Transit's RiverLine commuter rail station in Riverside





**Contact Us** 

Christopher Henderson Principal & Vice President D. 856.857.6337 chris.henderson@wolfcre.com Jason Wolf Managing Principal D. 856.857.6301 jason.wolf@wolfcre.com

The foregoing information was furnished to us by sources which we deem to be reliable, but no warranty or representation is made as to the accuracy thereof. Subject to correction of errors, omissions, change of price, prior sale or withdrawal from market without no





# 1818 UNDERWOOD BOULEVARD I DELRAN, NJ

### RETAILER MAP



The foregoing information was furnished to us by sources which we deem to be reliable, but no warranty or representation is made as to the accuracy thereof. Subject to correction of errors, omissions, change of price, prior sale or withdrawal from market without notice





## 1818 UND