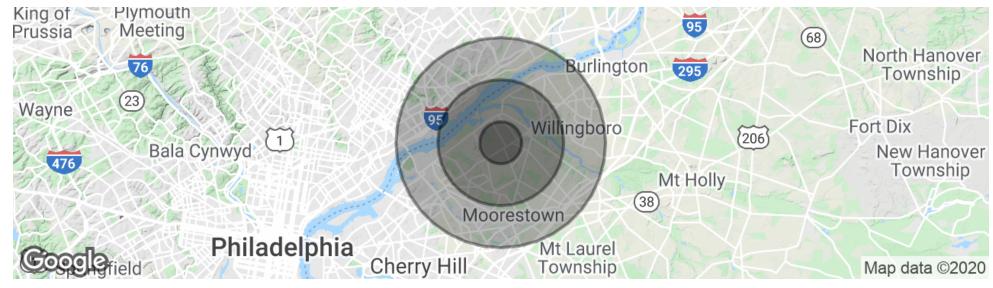

### **DEMOGRAPHICS MAP & REPORT**

| POPULATION                            | 1 MILE              | 3 MILES               | 5 MILES               |
|---------------------------------------|---------------------|-----------------------|-----------------------|
| Total Population                      | 9,262               | 59,790                | 226,599               |
| Median age                            | 39.4                | 41.2                  | 39.7                  |
| Median age (Male)                     | 39.0                | 40.5                  | 37.8                  |
| Median age (Female)                   | 39.8                | 41.3                  | 41.4                  |
|                                       |                     |                       |                       |
| HOUSEHOLDS & INCOME                   | 1 MILE              | 3 MILES               | 5 MILES               |
| HOUSEHOLDS & INCOME  Total households | <b>1 MILE</b> 3,461 | <b>3 MILES</b> 21,705 | <b>5 MILES</b> 82,587 |
|                                       |                     |                       |                       |
| Total households                      | 3,461               | 21,705                | 82,587                |
| Total households # of persons per HH  | 3,461<br>2.7        | 21,705                | 82,587                |