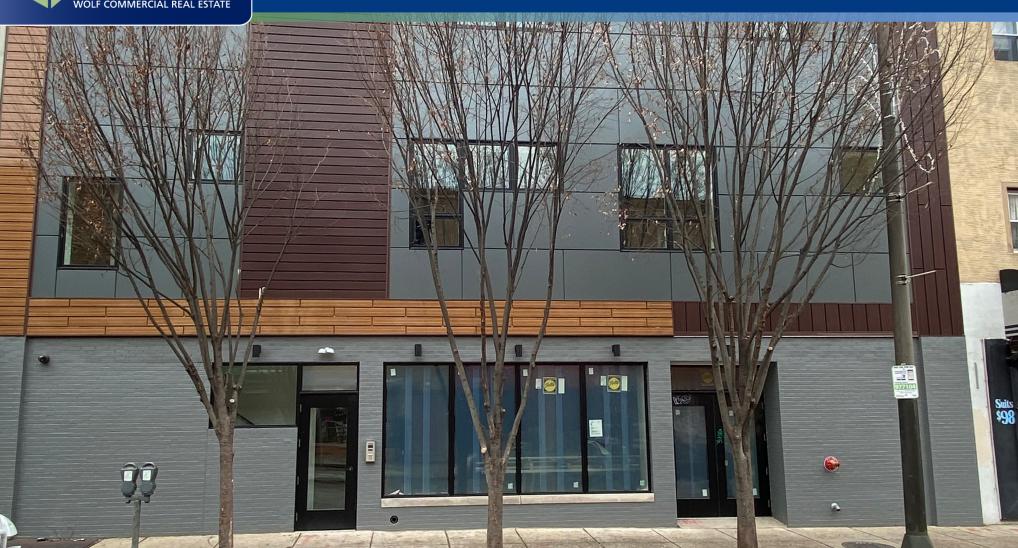

## 1804-1808 EAST PASSYUNK AVENUE I PHILADELPHIA, PA

#### **PROPERTY DESCRIPTION**

| Location                       | 1804-1808 East Passyunk Avenue<br>Philadelphia, PA 19148                                           |  |
|--------------------------------|----------------------------------------------------------------------------------------------------|--|
| Size / SF Available            | 2,800 SF                                                                                           |  |
| Lease Price                    | Call for more information                                                                          |  |
| Property / Area<br>Description | <ul> <li>53' frontage, 20' premier window<br/>footage</li> </ul>                                   |  |
|                                | <ul> <li>Recently Renovated Mixed Use<br/>Property</li> </ul>                                      |  |
|                                | <ul> <li>Named in the top "10 Foodie Streets in<br/>America," by Wine and Food Magazine</li> </ul> |  |
|                                | • CMX-2 Zoning enables various uses                                                                |  |
|                                | <ul> <li>Unique interior aesthetics including<br/>exposed brick</li> </ul>                         |  |
|                                | • Rear access for potential loading needs                                                          |  |
|                                | <ul> <li>For local information go to<br/><u>www.visiteastpassyunk.com</u></li> </ul>               |  |