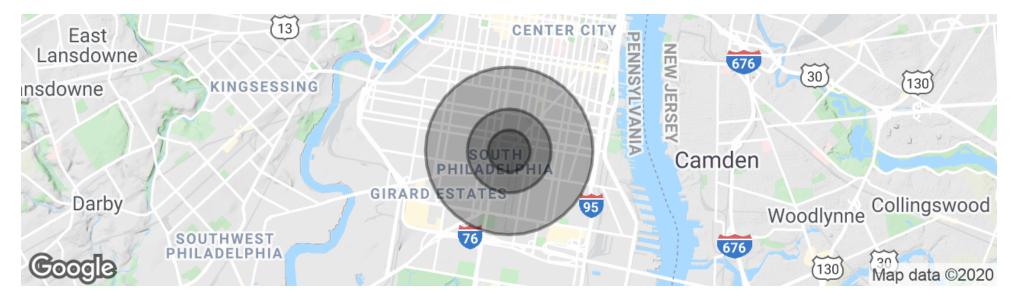

#### **DEMOGRAPHICS MAP & REPORT**

| POPULATION          | 0.25 MILES | 0.5 MILES | 1 MILE  |
|---------------------|------------|-----------|---------|
| Total Population    | 6,390      | 27,727    | 103,229 |
| Median age          | 36.1       | 34.7      | 34.2    |
| Median age (Male)   | 35.0       | 33.5      | 32.5    |
| Median age (Female) | 39.9       | 37.5      | 36.6    |

| HOUSEHOLDS & INCOME | 0.25 MILES | 0.5 MILES | 1 MILE    |
|---------------------|------------|-----------|-----------|
| Total households    | 2,829      | 11,432    | 41,325    |
| # of persons per HH | 2.3        | 2.4       | 2.5       |
| Average HH income   | \$49,183   | \$46,582  | \$46,721  |
| Average house value | \$232,557  | \$207,244 | \$201,552 |

\* Demographic data derived from 2010 US Census

ng information was furnished to us by sources which we deem to be reliable, but no warranty or representation is made as to the accuracy thereof. Subject to correction of errors, omissions, change of price, prior sale or withdrawal from market without notice.