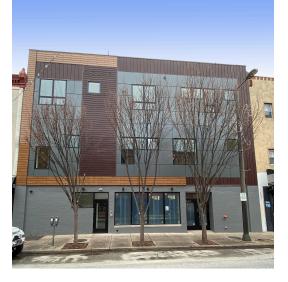

## 1804-1808 EAST PASSYUNK AVENUE I PHILADELPHIA, PA

#### **PROPERTY DESCRIPTION**

| Location                       | 1804-1808 East Passyunk Avenue<br>Philadelphia, PA 19148                                           |  |
|--------------------------------|----------------------------------------------------------------------------------------------------|--|
| Size / SF Available            | 2,800 SF                                                                                           |  |
| Lease Price                    | Call for more information                                                                          |  |
| Property / Area<br>Description | <ul> <li>53' frontage, 20' premier window<br/>footage</li> </ul>                                   |  |
|                                | <ul> <li>Recently Renovated Mixed Use<br/>Property</li> </ul>                                      |  |
|                                | <ul> <li>Named in the top "10 Foodie Streets in<br/>America," by Wine and Food Magazine</li> </ul> |  |
|                                | • CMX-2 Zoning enables various uses                                                                |  |
|                                | <ul> <li>Unique interior aesthetics including<br/>exposed brick</li> </ul>                         |  |
|                                | • Rear access for potential loading needs                                                          |  |
|                                | <ul> <li>For local information go to<br/><u>www.visiteastpassyunk.com</u></li> </ul>               |  |