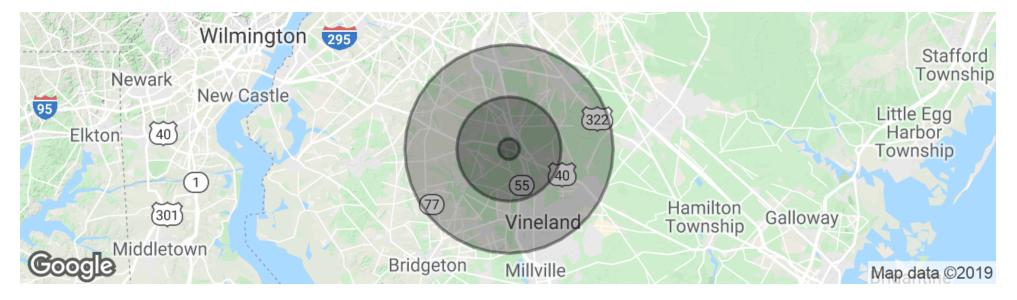

## **DEMOGRAPHICS MAP & REPORT**

| POPULATION          | 1 MILE | 5 MILES | 10 MILES |
|---------------------|--------|---------|----------|
| Total Population    | 883    | 25,855  | 183,253  |
| Median age          | 41.9   | 39.9    | 37.0     |
| Median age (Male)   | 41.3   | 39.1    | 35.6     |
| Median age (Female) | 42.6   | 40.6    | 38.4     |

| HOUSEHOLDS & INCOME | 1 MILE    | 5 MILES   | 10 MILES  |
|---------------------|-----------|-----------|-----------|
| Total households    | 313       | 9,127     | 62,968    |
| # of persons per HH | 2.8       | 2.8       | 2.9       |
| Average HH income   | \$79,605  | \$83,102  | \$75,734  |
| Average house value | \$254,018 | \$251,308 | \$240,843 |