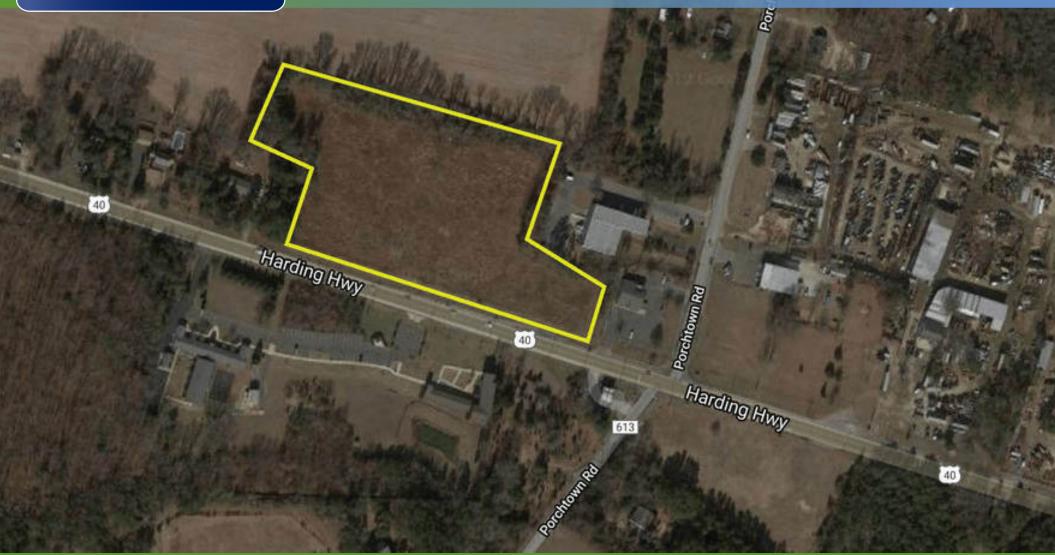

### **PROPERTY DESCRIPTION**

| Location                       | 4494 Harding Highway<br>Newfield, NJ 08344                                                                                                                                                                                                                |  |
|--------------------------------|-----------------------------------------------------------------------------------------------------------------------------------------------------------------------------------------------------------------------------------------------------------|--|
| Available Acres                | 6.5 Acres                                                                                                                                                                                                                                                 |  |
| Sale Price                     | \$750,000                                                                                                                                                                                                                                                 |  |
| Property / Area<br>Description | <ul> <li>Over 200 feet of highway frontage</li> <li>Located less than ¼ mile from Route 55</li> <li>Several new projects being developed along corridor</li> <li>Zoned Industrial/Commercial</li> <li>Multiple retail/commercial possibilities</li> </ul> |  |