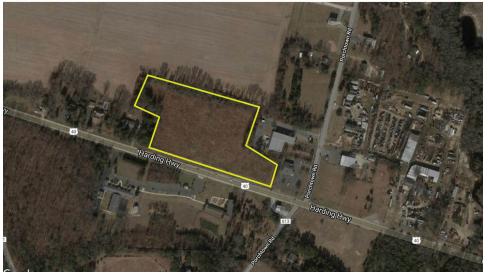

### **PROPERTY DESCRIPTION**

| Location                       | 4494 Harding Highway<br>Newfield, NJ 08344                                                                                                                                                                                                                |  |
|--------------------------------|-----------------------------------------------------------------------------------------------------------------------------------------------------------------------------------------------------------------------------------------------------------|--|
| Available Acres                | 6.5 Acres                                                                                                                                                                                                                                                 |  |
| Sale Price                     | \$750,000                                                                                                                                                                                                                                                 |  |
| Property / Area<br>Description | <ul> <li>Over 200 feet of highway frontage</li> <li>Located less than ¼ mile from Route 55</li> <li>Several new projects being developed along corridor</li> <li>Zoned Industrial/Commercial</li> <li>Multiple retail/commercial possibilities</li> </ul> |  |