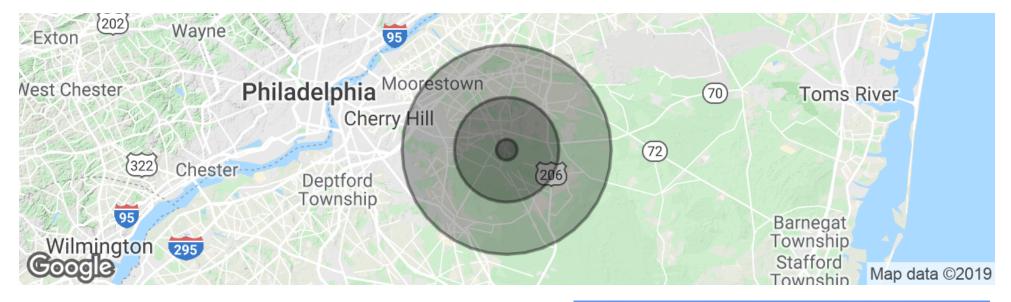

#### **DEMOGRAPHICS MAP & REPORT**

| POPULATION          | 1 MILE | 5 MILES | 10 MILES |
|---------------------|--------|---------|----------|
| Total Population    | 2,680  | 51,197  | 272,421  |
| Median age          | 42.3   | 40.7    | 40.4     |
| Median age (Male)   | 41.1   | 40.0    | 39.3     |
| Median age (Female) | 44.5   | 41.8    | 41.6     |

| HOUSEHOLDS & INCOME | 1 MILE    | 5 MILES   | 10 MILES  |
|---------------------|-----------|-----------|-----------|
| Total households    | 929       | 18,721    | 100,884   |
| # of persons per HH | 2.9       | 2.7       | 2.7       |
| Average HH income   | \$118,993 | \$121,268 | \$106,737 |
| Average house value | \$356,725 | \$402,926 | \$349,416 |

\* Demographic data derived from 2010 US Census

The foregoing information was furnished to us by sources which we deem to be reliable, but no warranty or representation is made as to the accuracy thereof. Subject to correction of errors, omissions, change of price, prior sale or withdrawal from market without notice