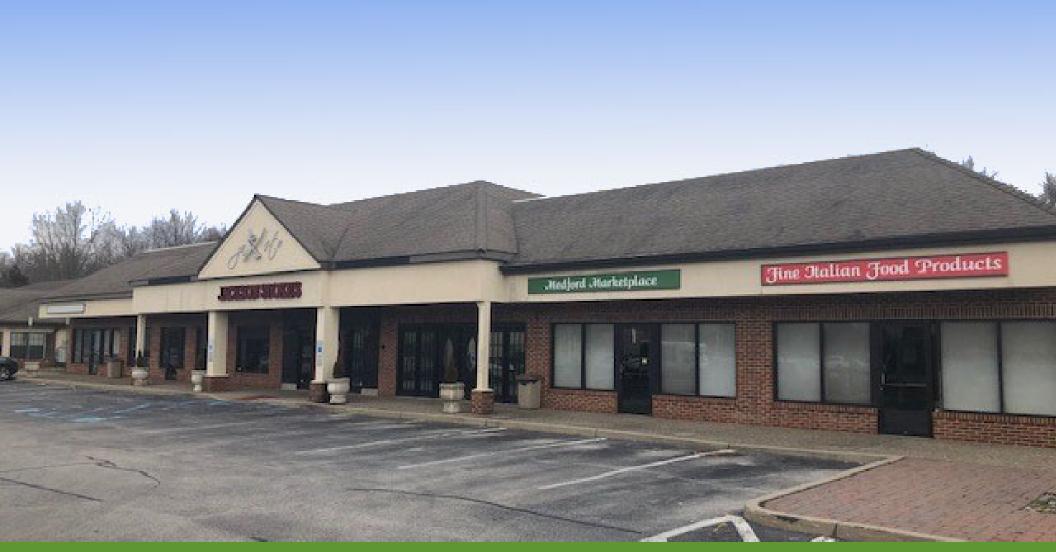

### 413-415 STOKES ROAD I MEDFORD, NJ

#### **PROPERTY DESCRIPTION**

| Location                       | 413- 415 Stokes Road<br>Medford, NJ 08055                                                                                                                     |  |  |
|--------------------------------|---------------------------------------------------------------------------------------------------------------------------------------------------------------|--|--|
| Size / SF Available            | 1,200 & 2,400 SF                                                                                                                                              |  |  |
| Lease Price                    | Call for more information                                                                                                                                     |  |  |
| Signage                        | Tenant signage available directly on<br>Stokes Road                                                                                                           |  |  |
| Property / Area<br>Description | <ul> <li>Abundant parking</li> <li>Located in downtown Medford<br/>Business community</li> <li>Excellent visibility and signage on<br/>Stokes Road</li> </ul> |  |  |
|                                | Located equidistant between Med                                                                                                                               |  |  |