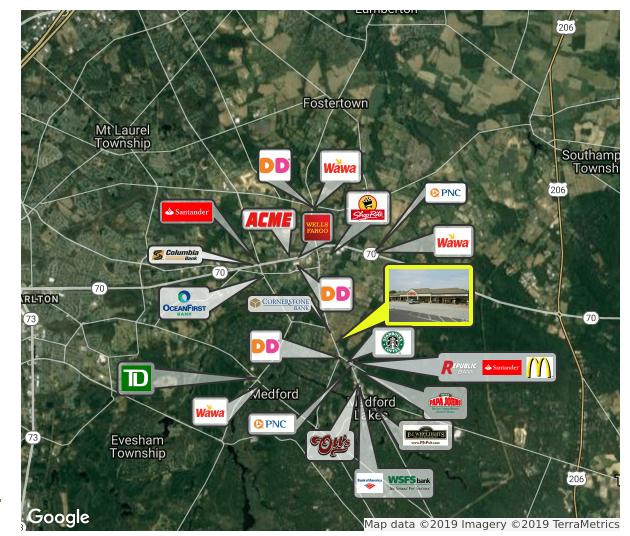

#### **PROPERTY DESCRIPTION**

| Location                       | 413- 415 Stokes Road<br>Medford, NJ 08055                                                                                                                     |  |  |
|--------------------------------|---------------------------------------------------------------------------------------------------------------------------------------------------------------|--|--|
| Size / SF Available            | 1,200 & 2,400 SF                                                                                                                                              |  |  |
| Lease Price                    | Call for more information                                                                                                                                     |  |  |
| Signage                        | Tenant signage available directly on<br>Stokes Road                                                                                                           |  |  |
| Property / Area<br>Description | <ul> <li>Abundant parking</li> <li>Located in downtown Medford<br/>Business community</li> <li>Excellent visibility and signage on<br/>Stokes Road</li> </ul> |  |  |
|                                | Located equidistant between Med                                                                                                                               |  |  |

 Located equidistant between Medford Village and the beautiful Medford Lakes

Ryan Barikian

Senior Associate 856.857.6307

ryan.barikian@wolfcre.com