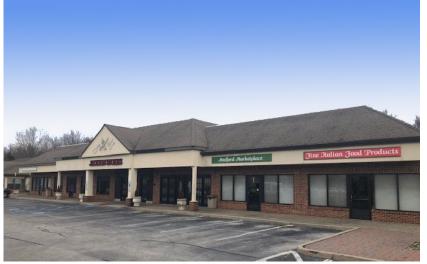

### 413-415 STOKES ROAD I MEDFORD, NJ

#### **PROPERTY DESCRIPTION**

| Location                       | 413- 415 Stokes Road<br>Medford, NJ 08055                                                                                                                     |  |  |
|--------------------------------|---------------------------------------------------------------------------------------------------------------------------------------------------------------|--|--|
| Size / SF Available            | 1,200 & 2,400 SF                                                                                                                                              |  |  |
| Lease Price                    | Call for more information                                                                                                                                     |  |  |
| Signage                        | Tenant signage available directly on<br>Stokes Road                                                                                                           |  |  |
| Property / Area<br>Description | <ul> <li>Abundant parking</li> <li>Located in downtown Medford<br/>Business community</li> <li>Excellent visibility and signage on<br/>Stokes Road</li> </ul> |  |  |
|                                | Located equidistant between Med                                                                                                                               |  |  |