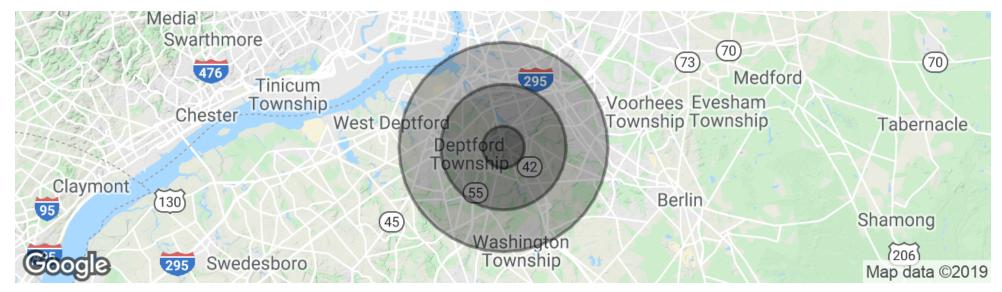

#### **DEMOGRAPHICS MAP & REPORT**

| POPULATION                            | 1 MILE | 3 MILES | 5 MILES                               |
|---------------------------------------|--------|---------|---------------------------------------|
| Total Population                      | 6,553  | 71,209  | 225,640                               |
| Median age                            | 36.2   | 39.3    | 39.2                                  |
| Median age (Male)                     | 36.0   | 38.2    | 37.9                                  |
| Median age (Female)                   | 36.5   | 40.3    | 40.3                                  |
|                                       |        |         |                                       |
| HOUSEHOLDS & INCOME                   | 1 MILE | 3 MILES | 5 MILES                               |
| Total households                      | 2,559  | 27,887  | 00.206                                |
|                                       | _,     | 27,007  | 88,306                                |
| # of persons per HH                   | 2.6    | 2.6     | 2.6                                   |
| # of persons per HH Average HH income | ,      | ,       | · · · · · · · · · · · · · · · · · · · |
|                                       | 2.6    | 2.6     | 2.6                                   |