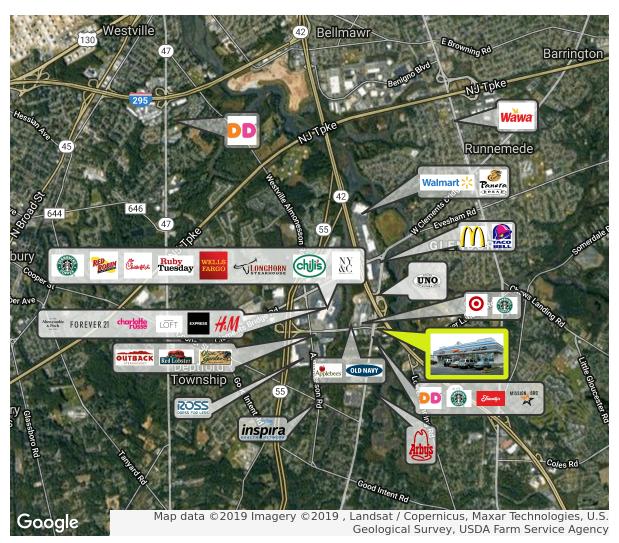

Tenant signage directly on Hurffville Rd

**Property / Area** Description

- · Join Avis, Budget and Sherman Williams
- Abundant parking
- Located within a quarter mile from Deptford Mall
- Excellent visibility and access onto Hurffville Road
- Strong daytime population and average household income of \$82,745 within a 1-mile radius