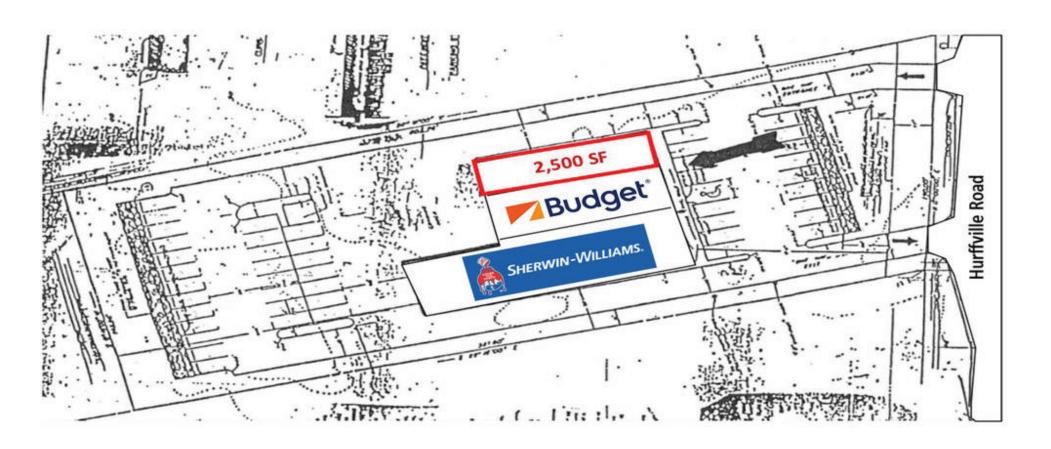

#### PROPERTY DESCRIPTION

Location 1245 Hurffville Road

Woodbury, NJ 08096

Size / SF Available

2,500 SF

**Lease Price** 

Call for more information

Signage

Tenant signage directly on Hurffville Rd

**Property / Area** Description

- · Join Avis, Budget and Sherman Williams
- Abundant parking
- Located within a quarter mile from Deptford Mall
- Excellent visibility and access onto Hurffville Road
- Strong daytime population and average household income of \$82,745 within a 1-mile radius