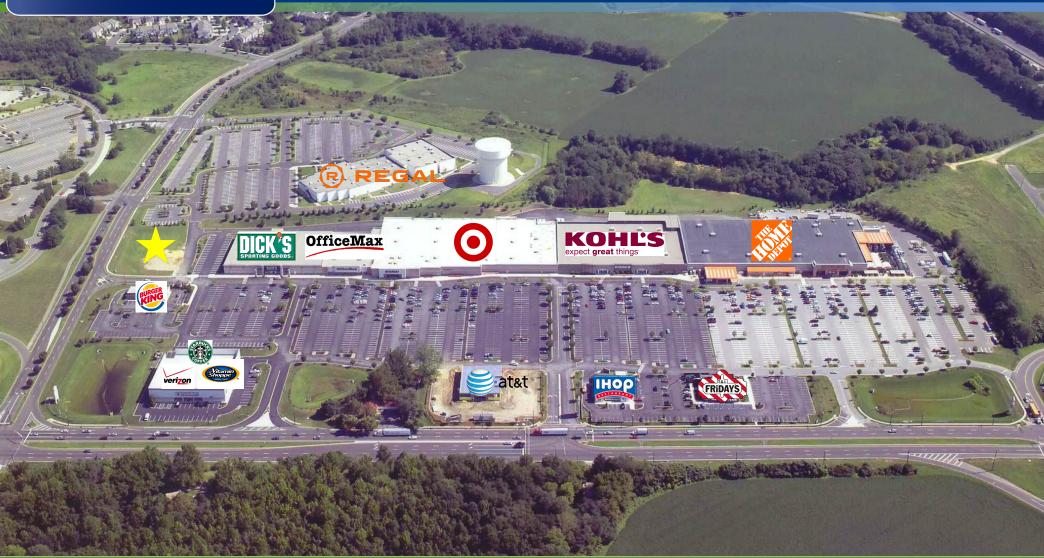

#### PROPERTY DESCRIPTION

Location

100 Bromley Boulevard Burlington, NJ 08016

**Acres Available** 

1.01 Acres

**Sale Price** 

Call for more information

Property / Area Description

- Situated off Route 541 between Exit 5 of the NJ Turnpike and Route I-295 at Exit 47A
- 450,000 SF Towne Crossing adjacent to the site with Home Depot, Target, Kohl's, Office Max, Dick's, TGIF, IHop, Burger King, AT&T, Mattress Firm, Starbucks and Regal Cinema
- Zoned B-1: Lot 125 Lot 15
- Close proximity to proposed/approved new Virtua Hospital on Route 541
- Located in Burlington Township, Burlington County, New Jersey