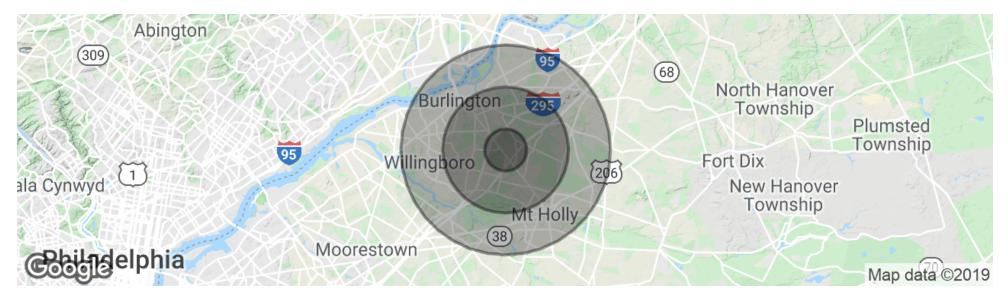

#### **DEMOGRAPHICS MAP & REPORT**

| POPULATION          | 1 MILE | 3 MILES | 5 MILES |
|---------------------|--------|---------|---------|
| Total Population    | 3,940  | 31,897  | 126,274 |
| Median age          | 38.1   | 37.5    | 39.0    |
| Median age (Male)   | 37.7   | 36.9    | 37.7    |
| Median age (Female) | 38.1   | 38.0    | 40.1    |

| HOUSEHOLDS & INCOME | 1 MILE    | 3 MILES   | 5 MILES   |
|---------------------|-----------|-----------|-----------|
| Total households    | 1,383     | 11,308    | 45,808    |
| # of persons per HH | 2.8       | 2.8       | 2.8       |
| Average HH income   | \$92,236  | \$91,646  | \$79,939  |
| Average house value | \$332,883 | \$298,605 | \$275,748 |

\* Demographic data derived from 2010 US Census

The foregoing information was furnished to us by sources which we deem to be reliable, but no warranty or representation is made as to the accuracy thereof. Subject to correction of errors, omissions, change of price, prior sale or withdrawal from market without notice