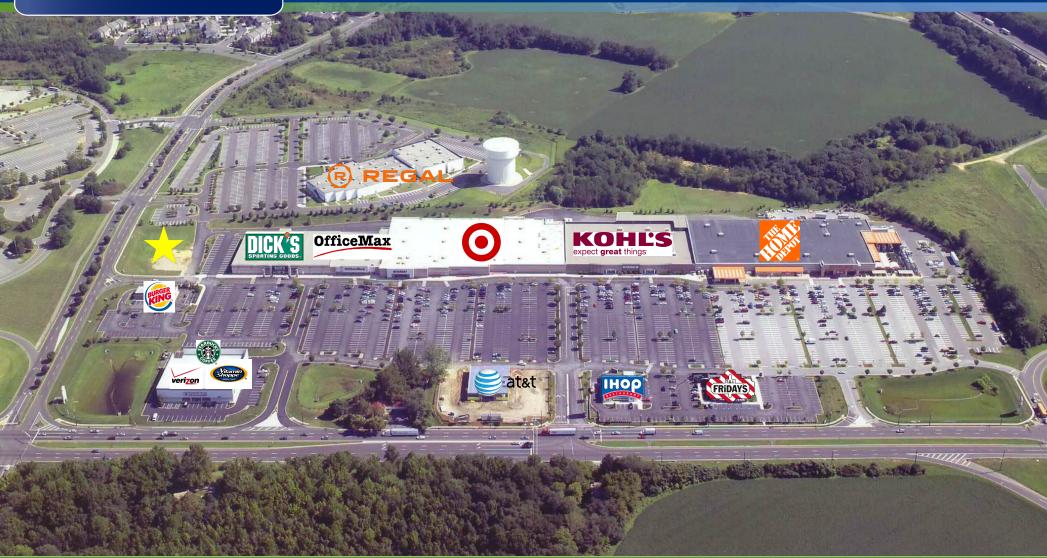

#### **PROPERTY DESCRIPTION**

| Location                       | 100 Bromley Boulevard<br>Burlington, NJ 08016                                                                    |
|--------------------------------|------------------------------------------------------------------------------------------------------------------|
| Acres Available                | 1.01 Acres                                                                                                       |
| Sale Price                     | Call for more information                                                                                        |
| Property / Area<br>Description | <ul> <li>Situated off Route 541 between Exit 5<br/>of the NJ Turnpike and Route I-295 at<br/>Exit 47A</li> </ul> |
|                                | <ul> <li>450,000 SF Towne Crossing adjacent to<br/>the site with Home Depot Target</li> </ul>                    |

- 450,000 SF Towne Crossing adjacent to the site with Home Depot, Target, Kohl's, Office Max, Dick's, TGIF, IHop, Burger King, AT&T, Mattress Firm, Starbucks and Regal Cinema
- Zoned B-1: Lot 125 Lot 15