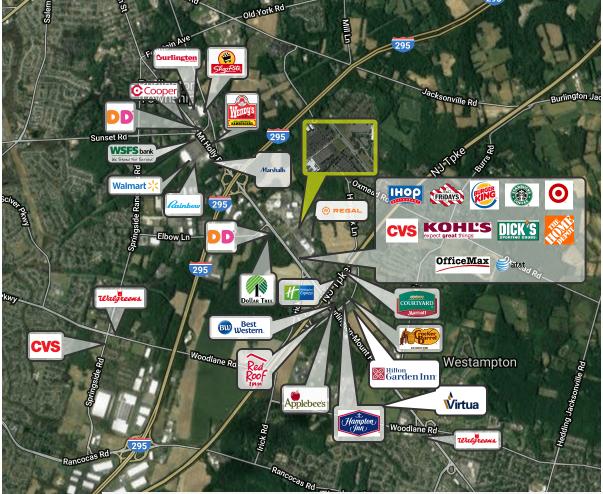

#### **PROPERTY DESCRIPTION**

| Location                       | 100 Bromley Boulevard<br>Burlington, NJ 08016                                                                    |
|--------------------------------|------------------------------------------------------------------------------------------------------------------|
| Acres Available                | 1.01 Acres                                                                                                       |
| Sale Price                     | Call for more information                                                                                        |
| Property / Area<br>Description | <ul> <li>Situated off Route 541 between Exit 5<br/>of the NJ Turnpike and Route I-295 at<br/>Exit 47A</li> </ul> |
|                                | <ul> <li>450,000 SF Towne Crossing adjacent to<br/>the site with Home Depot Target</li> </ul>                    |

- 450,000 SF Towne Crossing adjacent to the site with Home Depot, Target, Kohl's, Office Max, Dick's, TGIF, IHop, Burger King, AT&T, Mattress Firm, Starbucks and Regal Cinema
- Zoned B-1: Lot 125 Lot 15

Jason Wolf

ryan.barikian@wolfcre.com jason.wolf@wolfcre.com

856.857.6301

Managing Principal

- Close proximity to proposed/approved
   new Virtua Hospital on Route 541
- Located in Burlington Township, Burlington County, New Jersey