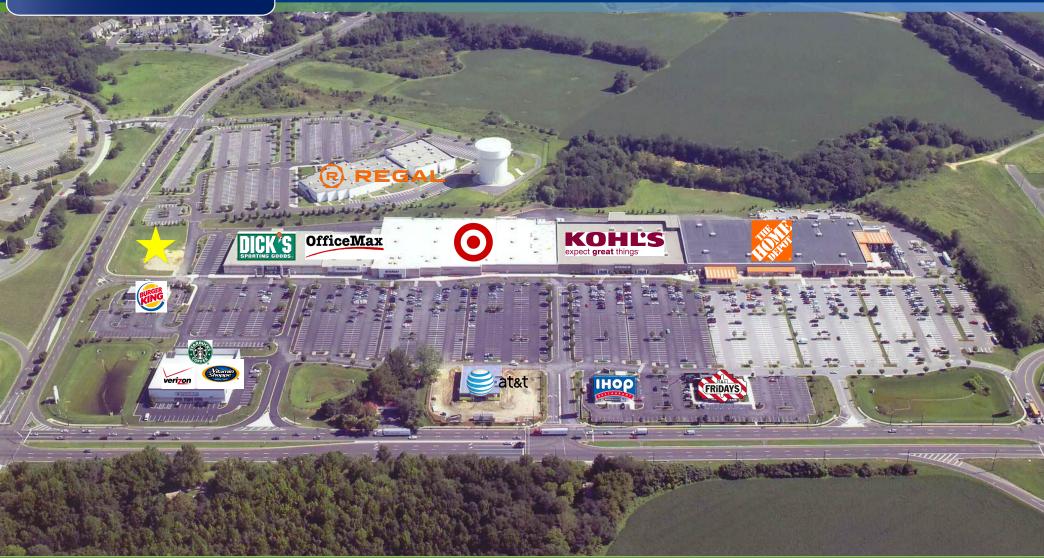

- Situated off Route 541 between Exit 5 of the NJ Turnpike and Route I-295 at Exit 47A
- 450,000 SF Towne Crossing adjacent to the site with Home Depot, Target, Kohl's, Office Max, Dick's, TGIF, IHop, Burger King, AT&T, Mattress Firm, Starbucks and Regal Cinema
- Zoned B-1: Lot 125 Lot 15
- Close proximity to proposed/approved new Virtua Hospital on Route 541
- · Located in Burlington Township, Burlington County, New Jersey