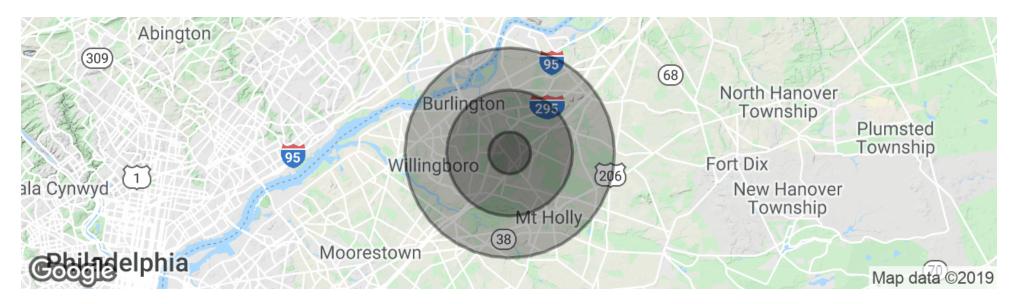

#### **DEMOGRAPHICS MAP & REPORT**

| POPULATION                            | 1 MILE              | 3 MILES               | 5 MILES               |
|---------------------------------------|---------------------|-----------------------|-----------------------|
| Total Population                      | 3,940               | 31,897                | 126,274               |
| Median age                            | 38.1                | 37.5                  | 39.0                  |
| Median age (Male)                     | 37.7                | 36.9                  | 37.7                  |
| Median age (Female)                   | 38.1                | 38.0                  | 40.1                  |
|                                       |                     |                       |                       |
| HOUSEHOLDS & INCOME                   | 1 MILE              | 3 MILES               | 5 MILES               |
| HOUSEHOLDS & INCOME  Total households | <b>1 MILE</b> 1,383 | <b>3 MILES</b> 11,308 | <b>5 MILES</b> 45,808 |
|                                       |                     |                       |                       |
| Total households                      | 1,383               | 11,308                | 45,808                |
| Total households # of persons per HH  | 1,383               | 11,308                | 45,808                |