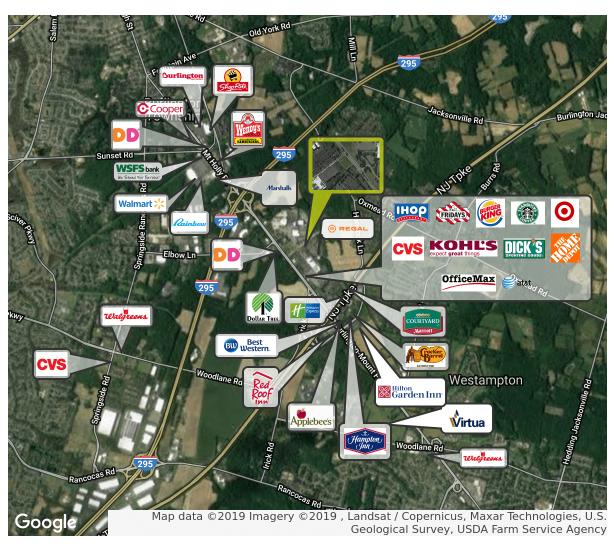

- Situated off Route 541 between Exit 5 of the NJ Turnpike and Route I-295 at Exit 47A
- 450,000 SF Towne Crossing adjacent to the site with Home Depot, Target, Kohl's, Office Max, Dick's, TGIF, IHop, Burger King, AT&T, Mattress Firm, Starbucks and Regal Cinema
- Zoned B-1: Lot 125 Lot 15
- Close proximity to proposed/approved new Virtua Hospital on Route 541
- · Located in Burlington Township, Burlington County, New Jersey