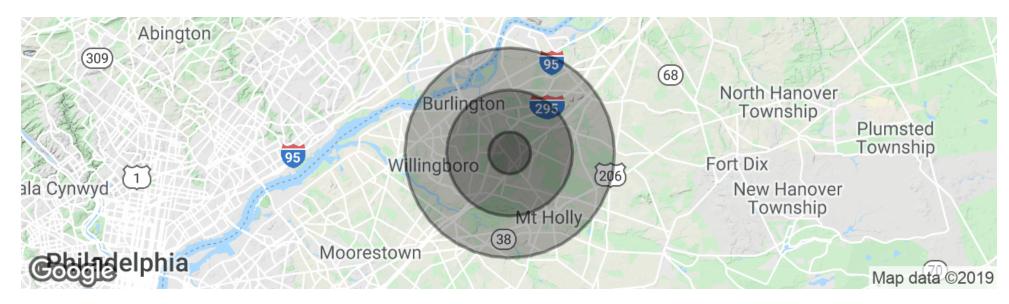

### **DEMOGRAPHICS MAP & REPORT**

| POPULATION                            | 1 MILE              | 3 MILES               | 5 MILES               |
|---------------------------------------|---------------------|-----------------------|-----------------------|
| Total Population                      | 3,940               | 31,897                | 126,274               |
| Median age                            | 38.1                | 37.5                  | 39.0                  |
| Median age (Male)                     | 37.7                | 36.9                  | 37.7                  |
| Median age (Female)                   | 38.1                | 38.0                  | 40.1                  |
|                                       |                     |                       |                       |
| HOUSEHOLDS & INCOME                   | 1 MILE              | 3 MILES               | 5 MILES               |
| HOUSEHOLDS & INCOME  Total households | <b>1 MILE</b> 1,383 | <b>3 MILES</b> 11,308 | <b>5 MILES</b> 45,808 |
|                                       |                     |                       |                       |
| Total households                      | 1,383               | 11,308                | 45,808                |
| Total households # of persons per HH  | 1,383               | 11,308                | 45,808                |