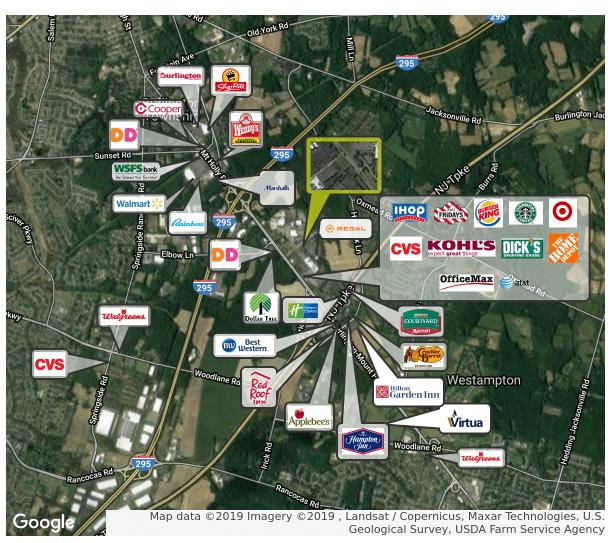

#### PROPERTY DESCRIPTION

Location 100 Bromley Boulevard Burlington, NJ 08016

**Acres Available** 1.01 Acres

**Sale Price** \$500,000

**Property / Area** Description

- Situated off Route 541 between Exit 5 of the NJ Turnpike and Route I-295 at Exit 47A
- 450,000 SF Towne Crossing adjacent to the site with Home Depot, Target, Kohl's, Office Max, Dick's, TGIF, IHop, Burger King, AT&T, Mattress Firm, Starbucks and Regal Cinema
- Zoned B-1: Lot 125 Lot 15
- Close proximity to proposed/approved new Virtua Hospital on Route 541
- · Located in Burlington Township, Burlington County, New Jersey