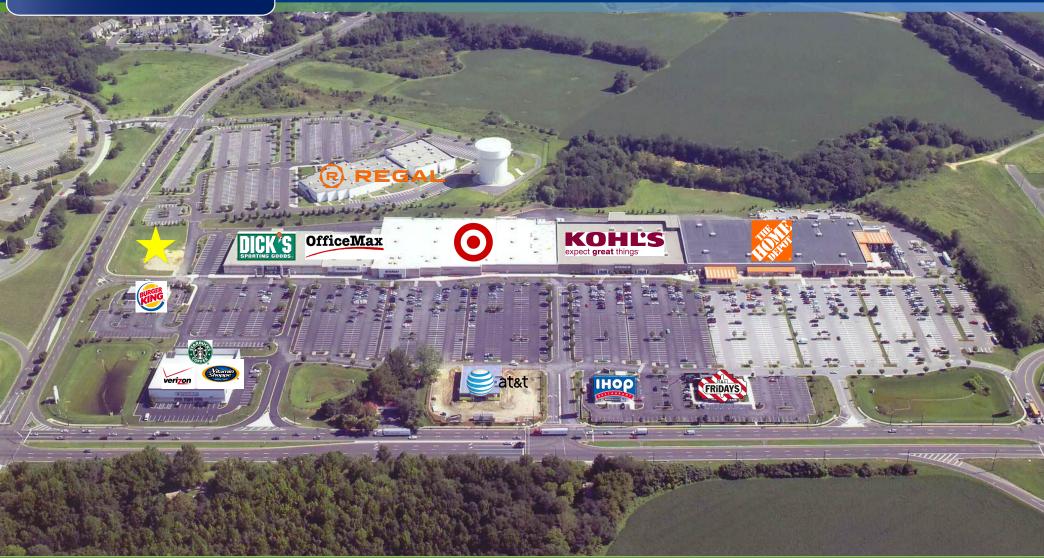

#### PROPERTY DESCRIPTION

Location 100 Bromley Boulevard Burlington, NJ 08016

**Acres Available** 1.01 Acres

**Sale Price** \$500,000

**Property / Area** Description

- Situated off Route 541 between Exit 5 of the NJ Turnpike and Route I-295 at Exit 47A
- 450,000 SF Towne Crossing adjacent to the site with Home Depot, Target, Kohl's, Office Max, Dick's, TGIF, IHop, Burger King, AT&T, Mattress Firm, Starbucks and Regal Cinema
- Zoned B-1: Lot 125 Lot 15
- Close proximity to proposed/approved new Virtua Hospital on Route 541
- · Located in Burlington Township, Burlington County, New Jersey