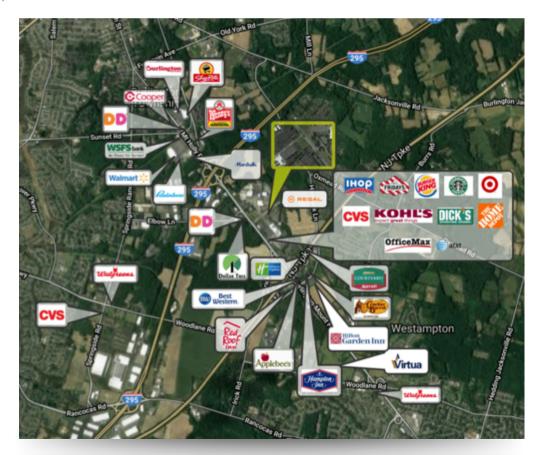

#### PROPERTY AREA/HIGHLIGHTS

- Situated off Route 541 between Exit 5 of the NJ Turnpike and Route I-295 at Exit 47A
- 450,000 SF Towne Crossing adjacent to the site with Home Depot, Target, Kohl's, Office Max, Dick's, TGIF, IHop, Burger King, AT&T, Mattress Firm, Starbucks and Regal Cinema
- Zoned B-1: Lot 125 Lot 15
- Close proximity to proposed/approved new Virtua Hospital on Route 541
- Located in Burlington Township, Burlington County, New Jersey

#### **AERIAL MAP**

The foregoing information was furnished to us by sources which we deem to be reliable, but no warranty or representation is made as to the accuracy thereof. Subject to correction of errors, omissions, change of price, prior sale or withdrawal from market without notice.