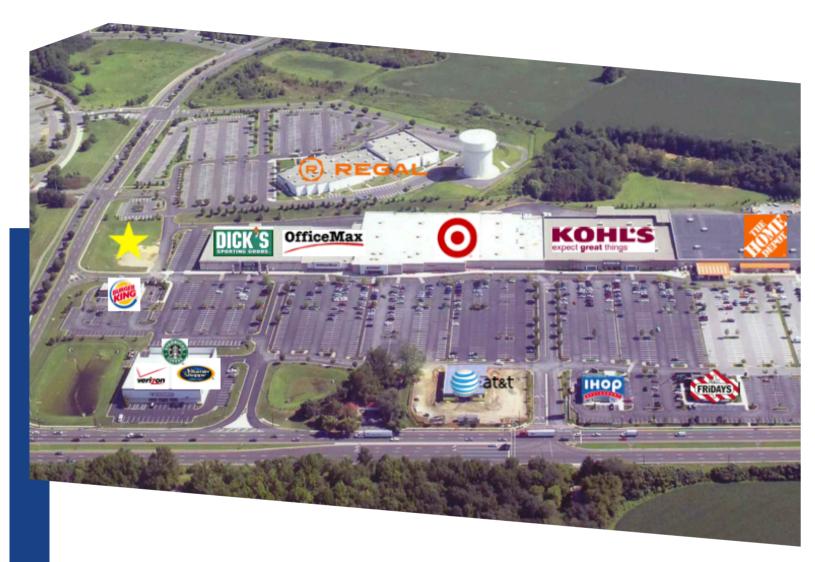

#### PROPERTY AREA/HIGHLIGHTS

- Situated off Route 541 between Exit 5 of the NJ Turnpike and Route I-295 at Exit 47A
- 450,000 SF Towne Crossing adjacent to the site with Home Depot, Target, Kohl's, Office Max, Dick's, TGIF, IHop, Burger King, AT&T, Mattress Firm, Starbucks and Regal Cinema
- Zoned B-1: Lot 125 Lot 15
- Close proximity to proposed/approved new Virtua Hospital on Route 541
- Located in Burlington Township, Burlington County, New Jersey

#### **AERIAL MAP**

The foregoing information was furnished to us by sources which we deem to be reliable, but no warranty or representation is made as to the accuracy thereof. Subject to correction of errors, omissions, change of price, prior sale or withdrawal from market without notice.