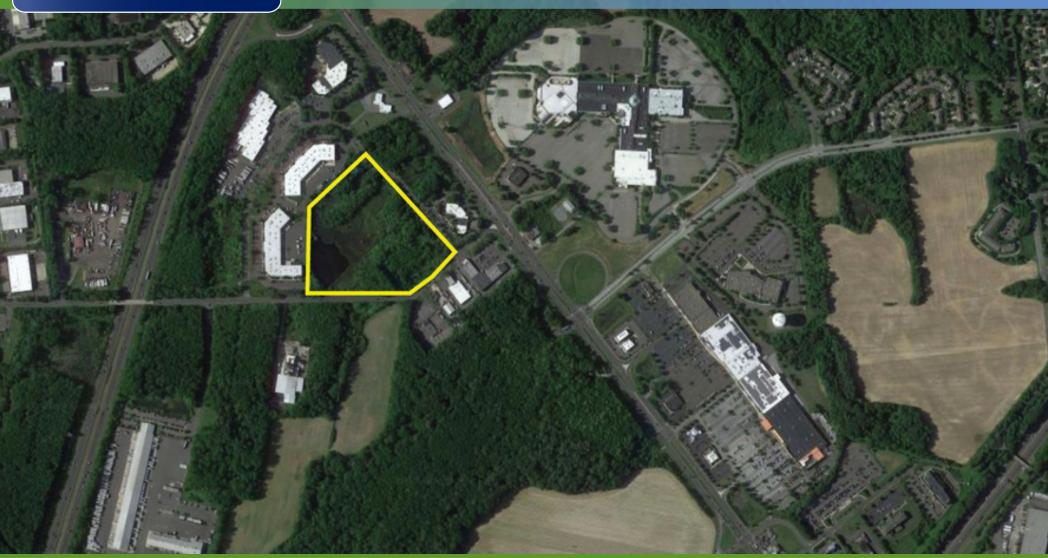

### PROPERTY DESCRIPTION

Location 1 Terri Lane

Burlington, NJ 08016

**Acres Available** 9 Acres

**Sale Price** \$250,000

**Property / Area** Description

- Close proximity to New Jersey Turnpike and Route I-295
- · Zoned Commercial/IndustrialIdeal for light industrial or flex building
- Close to proposed/approved new Virtua Hospital on Route 541
- Located in Burlington Township, Burlington County, New Jersey
- Access to numerous amenities within the trade area and close proximity to the Burlington Town Center