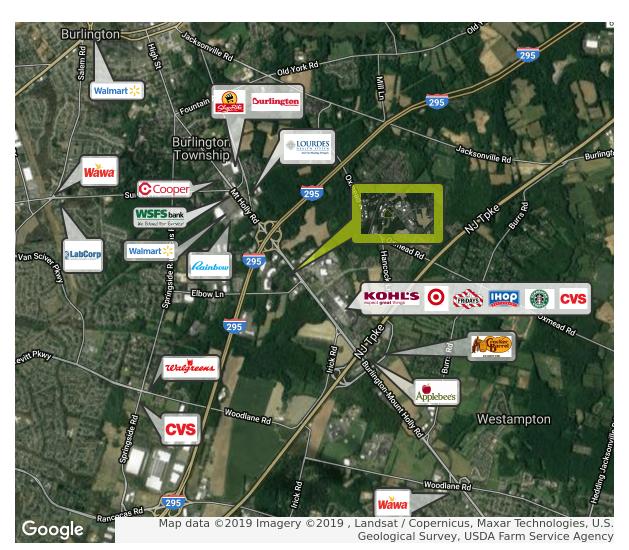

### PROPERTY DESCRIPTION

Location 1 Terri Lane

Burlington, NJ 08016

**Acres Available** 9 Acres

**Sale Price** \$250,000

**Property / Area** Description

- Close proximity to New Jersey Turnpike and Route I-295
- · Zoned Commercial/IndustrialIdeal for light industrial or flex building
- Close to proposed/approved new Virtua Hospital on Route 541
- Located in Burlington Township, Burlington County, New Jersey
- Access to numerous amenities within the trade area and close proximity to the Burlington Town Center