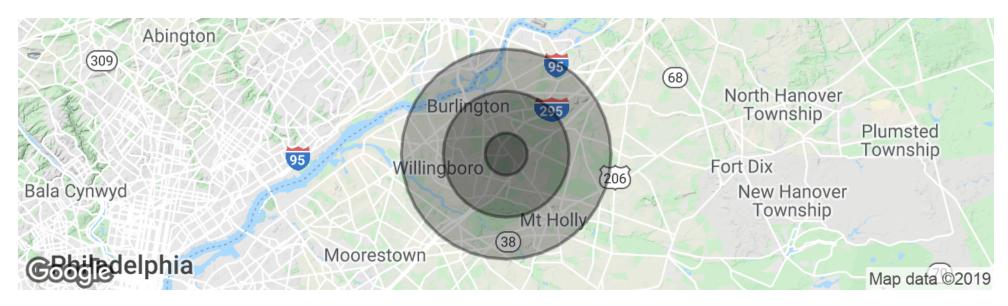

### **DEMOGRAPHICS MAP & REPORT**

| POPULATION                            | 1 MILE              | 3 MILES               | 5 MILES               |
|---------------------------------------|---------------------|-----------------------|-----------------------|
| Total Population                      | 4,414               | 38,951                | 134,605               |
| Median age                            | 38.8                | 38.2                  | 38.9                  |
| Median age (Male)                     | 38.6                | 37.5                  | 37.7                  |
| Median age (Female)                   | 38.8                | 38.7                  | 40.0                  |
|                                       |                     |                       |                       |
| HOUSEHOLDS & INCOME                   | 1 MILE              | 3 MILES               | 5 MILES               |
| HOUSEHOLDS & INCOME  Total households | <b>1 MILE</b> 1,519 | <b>3 MILES</b> 13,888 | <b>5 MILES</b> 48,908 |
|                                       |                     |                       |                       |
| Total households                      | 1,519               | 13,888                | 48,908                |
| Total households # of persons per HH  | 1,519<br>2.9        | 13,888                | 48,908                |