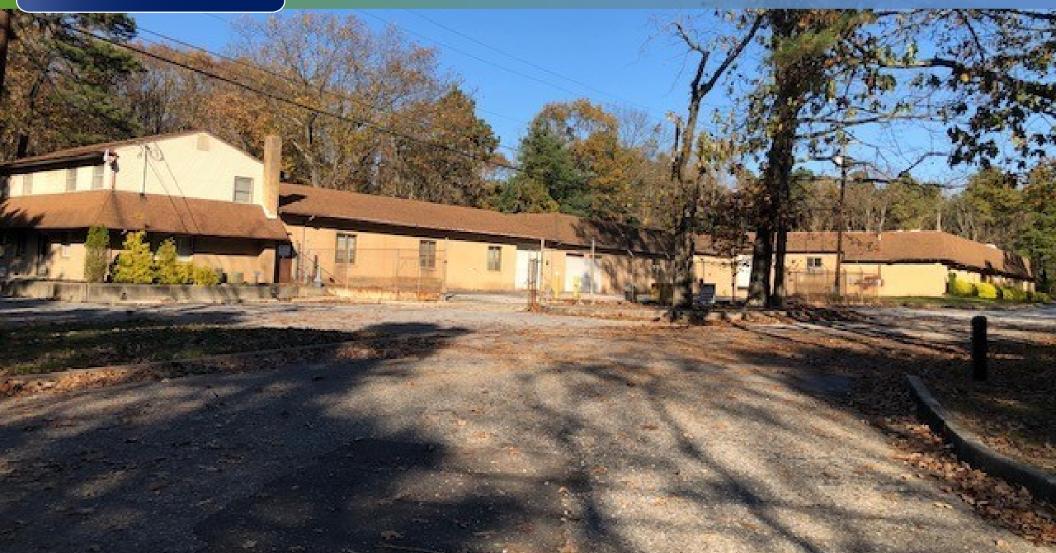

### 612 GRAVELLY HOLLOW ROAD I MEDFORD, NJ

#### **PROPERTY DESCRIPTION**

| Location                       | 612 Gravelly Hollow Road<br>Medford, NJ 08055                                       |  |
|--------------------------------|-------------------------------------------------------------------------------------|--|
| Size / SF Available            | 16,542 SF                                                                           |  |
| Sale Price                     | \$820,000                                                                           |  |
| Property / Area<br>Description | <ul> <li>16,542 SF flex building for sale situated<br/>on 2.97 acre site</li> </ul> |  |
|                                | Approximately 40 parking spaces                                                     |  |
|                                | Large rear yard for equipment/storage                                               |  |
|                                | <ul> <li>6 grade level doors of various sizes and<br/>1 tailgate door</li> </ul>    |  |
|                                | • Approximately 3,600 SF of office space                                            |  |
|                                | <ul> <li>Approximately 13,000 SF of<br/>warehouse/industrial space</li> </ul>       |  |
|                                | Non-sprinklered building                                                            |  |
|                                | <ul> <li>Ceiling heights vary from 10' to<br/>13'Taxes \$31,737.50</li> </ul>       |  |