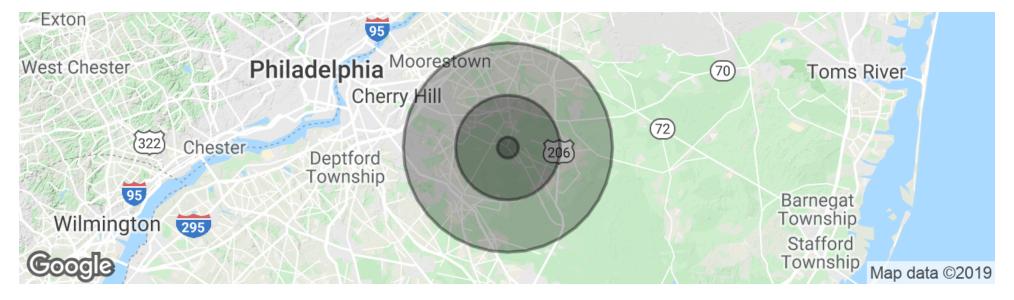

#### **DEMOGRAPHICS MAP & REPORT**

| POPULATION          | 1 MILE | 5 MILES | 10 MILES |
|---------------------|--------|---------|----------|
| Total Population    | 2,237  | 53,332  | 262,837  |
| Median age          | 41.2   | 40.6    | 40.8     |
| Median age (Male)   | 40.5   | 39.8    | 39.5     |
| Median age (Female) | 41.6   | 41.7    | 42.2     |

| HOUSEHOLDS & INCOME | 1 MILE    | 5 MILES   | 10 MILES  |
|---------------------|-----------|-----------|-----------|
| Total households    | 764       | 19,735    | 97,232    |
| # of persons per HH | 2.9       | 2.7       | 2.7       |
| Average HH income   | \$147,048 | \$120,058 | \$106,908 |
| Average house value | \$442,239 | \$411,026 | \$356,872 |

\* Demographic data derived from 2010 US Census

The foregoing information was furnished to us by sources which we deem to be reliable, but no warranty or representation is made as to the accuracy thereof. Subject to correction of errors, omissions, change of price, prior sale or withdrawal from market without notice