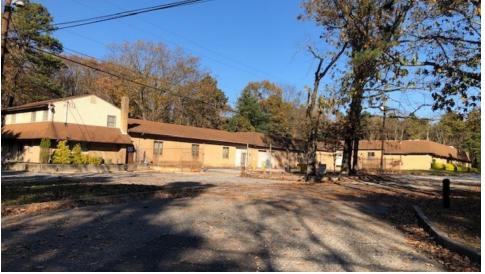

### 612 GRAVELLY HOLLOW ROAD I MEDFORD, NJ

#### **PROPERTY DESCRIPTION**

| Location                       | 612 Gravelly Hollow Road<br>Medford, NJ 08055                                       |  |
|--------------------------------|-------------------------------------------------------------------------------------|--|
| Size / SF Available            | 16,542 SF                                                                           |  |
| Sale Price                     | \$820,000                                                                           |  |
| Property / Area<br>Description | <ul> <li>16,542 SF flex building for sale situated<br/>on 2.97 acre site</li> </ul> |  |
|                                | Approximately 40 parking spaces                                                     |  |
|                                | Large rear yard for equipment/storage                                               |  |
|                                | <ul> <li>6 grade level doors of various sizes and<br/>1 tailgate door</li> </ul>    |  |
|                                | • Approximately 3,600 SF of office space                                            |  |
|                                | <ul> <li>Approximately 13,000 SF of<br/>warehouse/industrial space</li> </ul>       |  |
|                                | Non-sprinklered building                                                            |  |
|                                | <ul> <li>Ceiling heights vary from 10' to<br/>13'Taxes \$31,737.50</li> </ul>       |  |