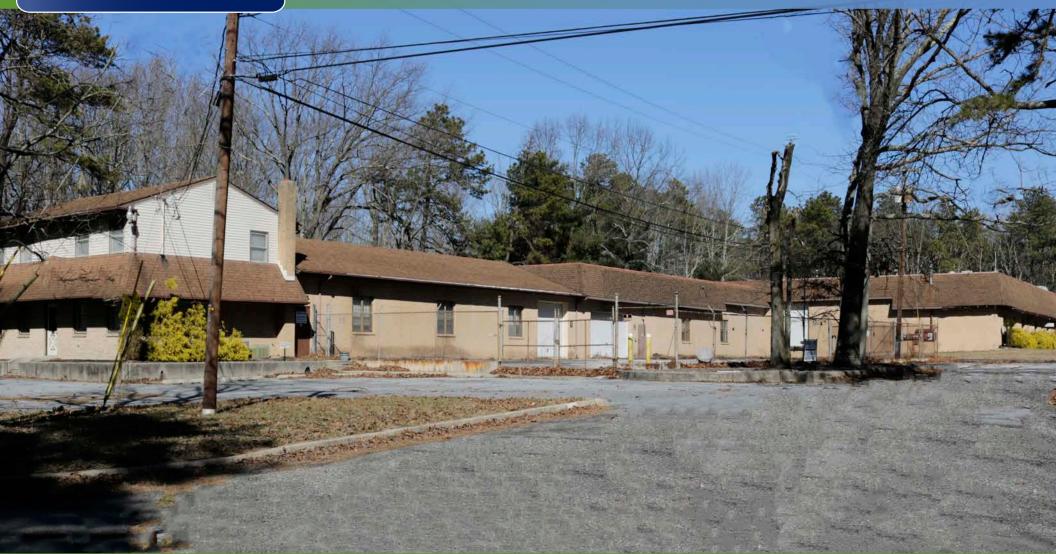

#### **PROPERTY DESCRIPTION**

| Location                       | 612 Gravelly Hollow Road<br>Medford, NJ 08055                                    |  |  |
|--------------------------------|----------------------------------------------------------------------------------|--|--|
| Size / SF Available            | 16,542 SF                                                                        |  |  |
| Sale Price                     | \$720,000                                                                        |  |  |
| Property / Area<br>Description | • 16,542 SF flex building for sale situated on 2.97 acre site                    |  |  |
|                                | Approximately 40 parking spaces                                                  |  |  |
|                                | Large rear yard for equipment/storage                                            |  |  |
|                                | <ul> <li>6 grade level doors of various sizes and<br/>1 tailgate door</li> </ul> |  |  |
|                                | • Approximately 3,600 SF of office space                                         |  |  |
|                                | <ul> <li>Approximately 13,000 SF of<br/>warehouse/industrial space</li> </ul>    |  |  |
|                                | Non-sprinklered building                                                         |  |  |
|                                | <ul> <li>Ceiling heights vary from 10' to<br/>13'Taxes \$31,737.50</li> </ul>    |  |  |

#### ADDITIONAL PHOTOS

The foregoing information was furnished to us by sources which we deem to be reliable, but no warranty or representation is made as to the accuracy thereof. Subject to correction of errors, omissions, change of price, prior sale or withdrawal from market without notic