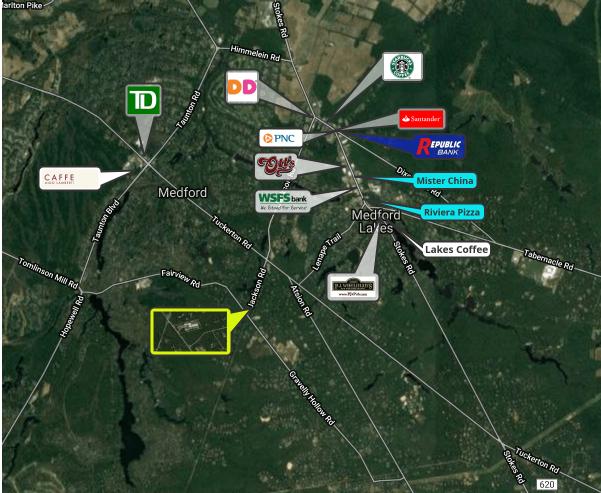

• Zoned PI (Planned Industrial)

Michael Scanzano

Associate

ryan.barikian@wolfcre.com mike.scanzano@wolfcre.com

856.857.6386

Map data ©2019 Imagery ©2019 , Landsat / Copernicus, Maxar Technologies, U.S. Geological Survey, USDA Farm Service Agency