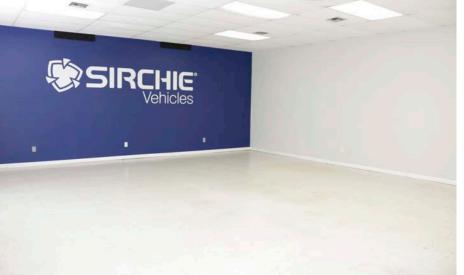

#### **PROPERTY DESCRIPTION**

| Location                       | 612 Gravelly Hollow Road<br>Medford, NJ 08055                                    |  |  |
|--------------------------------|----------------------------------------------------------------------------------|--|--|
| Size / SF Available            | 16,542 SF                                                                        |  |  |
| Sale Price                     | \$720,000                                                                        |  |  |
| Property / Area<br>Description | • 16,542 SF flex building for sale situated on 2.97 acre site                    |  |  |
|                                | Approximately 40 parking spaces                                                  |  |  |
|                                | Large rear yard for equipment/storage                                            |  |  |
|                                | <ul> <li>6 grade level doors of various sizes and<br/>1 tailgate door</li> </ul> |  |  |
|                                | • Approximately 3,600 SF of office space                                         |  |  |
|                                | <ul> <li>Approximately 13,000 SF of<br/>warehouse/industrial space</li> </ul>    |  |  |
|                                | Non-sprinklered building                                                         |  |  |
|                                | <ul> <li>Ceiling heights vary from 10' to<br/>13'Taxes \$31,737.50</li> </ul>    |  |  |

• Zoned PI (Planned Industrial)

Michael Scanzano

Associate

ryan.barikian@wolfcre.com mike.scanzano@wolfcre.com

856.857.6386

Map data ©2019 Imagery ©2019 , Landsat / Copernicus, Maxar Technologies, U.S. Geological Survey, USDA Farm Service Agency