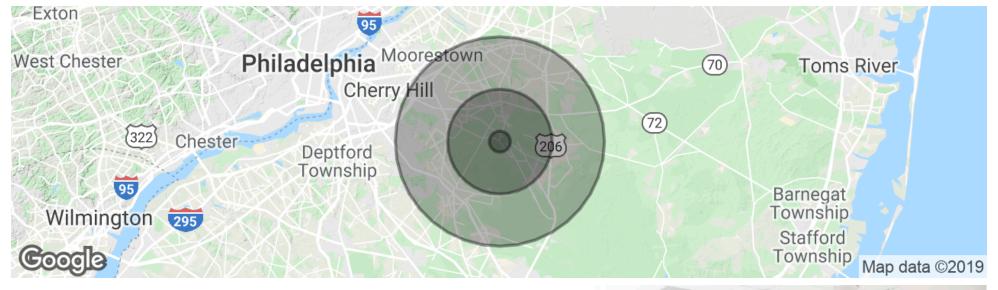

#### **DEMOGRAPHICS MAP & REPORT**

| POPULATION          | 1 MILE | 5 MILES | 10 MILES |
|---------------------|--------|---------|----------|
| Total Population    | 2,237  | 53,332  | 262,837  |
| Median age          | 41.2   | 40.6    | 40.8     |
| Median age (Male)   | 40.5   | 39.8    | 39.5     |
| Median age (Female) | 41.6   | 41.7    | 42.2     |

| HOUSEHOLDS & INCOME | 1 MILE    | 5 MILES   | 10 MILES  |
|---------------------|-----------|-----------|-----------|
| Total households    | 764       | 19,735    | 97,232    |
| # of persons per HH | 2.9       | 2.7       | 2.7       |
| Average HH income   | \$147,048 | \$120,058 | \$106,908 |
| Average house value | \$442,239 | \$411,026 | \$356,872 |

\* Demographic data derived from 2010 US Census

The foregoing information was furnished to us by sources which we deem to be reliable, but no warranty or representation is made as to the accuracy thereof. Subject to correction of errors, omissions, change of price, prior sale or withdrawal from market without notice