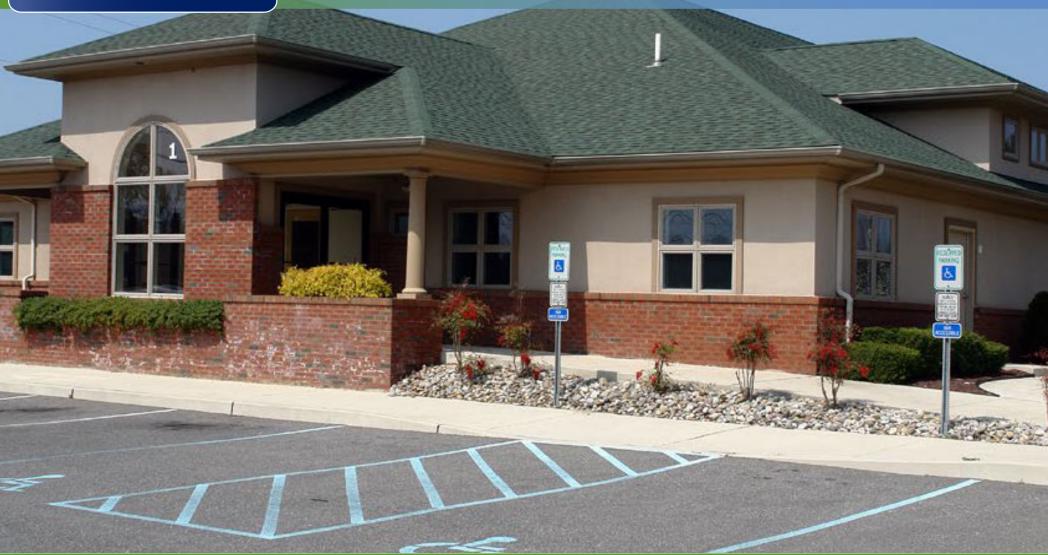

#### PROPERTY DESCRIPTION

Location 1103 West Sherman Avenue

Vineland, NJ 08360

Size / SF Available 10,000 SF (Divisible)\$

**Lease Price** \$20.00/SF (NNN)

**Property / Area** Description

 Three 10,000 square foot fully approved office building plans available on site

• Conveniently located less than ½ mile from Routes 55 & 47

- · Minutes from Inspira Medical Center, Cumberland County College & **Cumberland Mall**
- Ideal location for professional/medical users
- · Ample on-site parking
- Local ownership & management