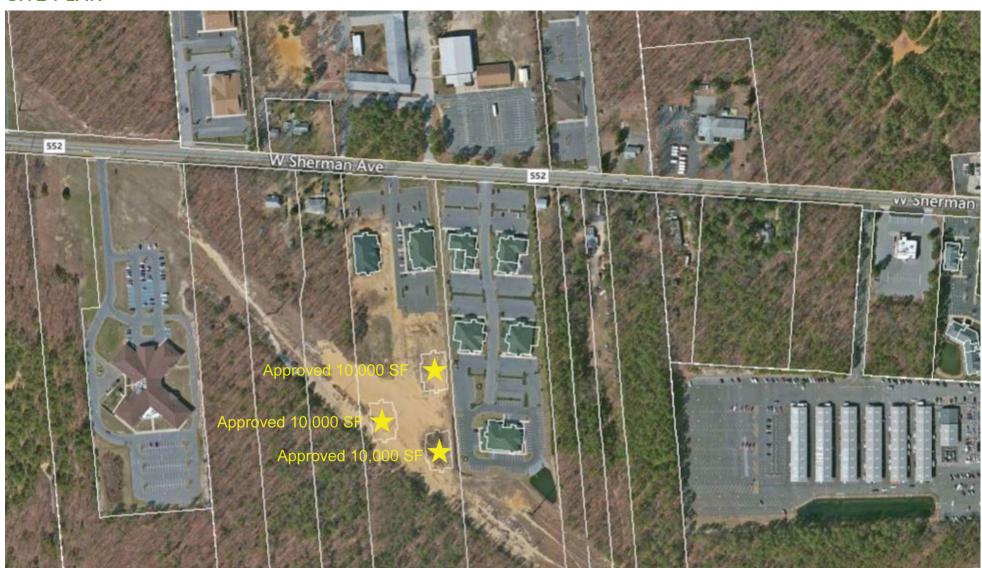

### SITE PLAN

The foregoing information was furnished to us by sources which we deem to be reliable, but no warranty or representation is made as to the accuracy thereof. Subject to correction of errors, omissions, change of price, prior sale or withdrawal from market without notice.

#### PROPERTY DESCRIPTION

Location 1103 West Sherman Avenue

Vineland, NJ 08360

Size / SF Available 10,000 SF (Divisible)\$

**Lease Price** \$20.00/SF (NNN)

**Property / Area** Description

 Three 10,000 square foot fully approved office building plans available on site