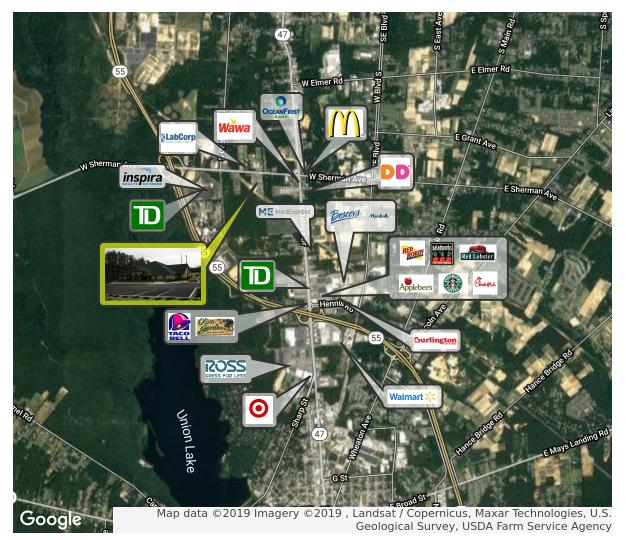

• Conveniently located less than ½ mile from Routes 55 & 47

- · Minutes from Inspira Medical Center, Cumberland County College & **Cumberland Mall**
- Ideal location for professional/medical users
- · Ample on-site parking
- Local ownership & management