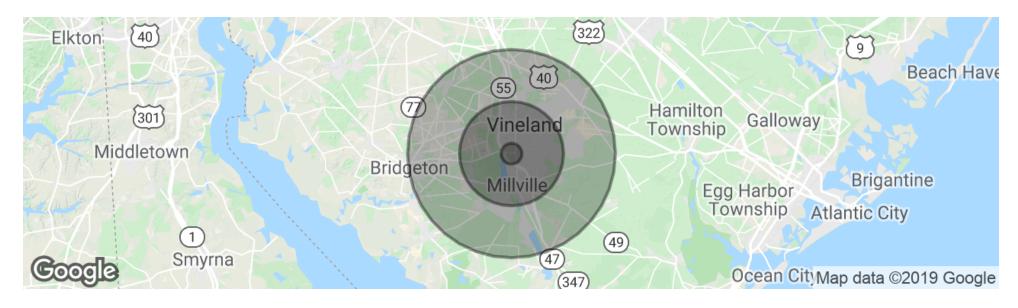

### **DEMOGRAPHICS MAP & REPORT**

| POPULATION                            | 1 MILE            | 5 MILES               | 10 MILES               |
|---------------------------------------|-------------------|-----------------------|------------------------|
| Total Population                      | 829               | 77,977                | 146,935                |
| Median age                            | 38.4              | 36.3                  | 37.7                   |
| Median age (Male)                     | 38.4              | 34.7                  | 36.0                   |
| Median age (Female)                   | 38.4              | 37.9                  | 39.3                   |
|                                       |                   |                       |                        |
|                                       |                   |                       |                        |
| HOUSEHOLDS & INCOME                   | 1 MILE            | 5 MILES               | 10 MILES               |
| HOUSEHOLDS & INCOME  Total households | <b>1 MILE</b> 301 | <b>5 MILES</b> 27,307 | <b>10 MILES</b> 51,631 |
|                                       |                   |                       |                        |
| Total households                      | 301               | 27,307                | 51,631                 |

<sup>\*</sup> Demographic data derived from 2010 US Census