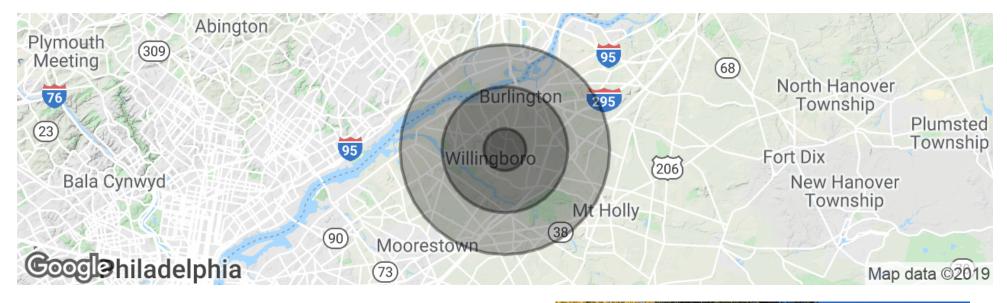

### **DEMOGRAPHICS MAP & REPORT**

| POPULATION          | 1 MILE | 3 MILES | 5 MILES |
|---------------------|--------|---------|---------|
| Total Population    | 15,662 | 73,372  | 163,677 |
| Median age          | 38.8   | 39.4    | 39.0    |
| Median age (Male)   | 36.6   | 38.0    | 37.8    |
| Median age (Female) | 41.3   | 40.9    | 40.1    |

| HOUSEHOLDS & INCOME | 1 MILE    | 3 MILES   | 5 MILES   |
|---------------------|-----------|-----------|-----------|
| Total households    | 5,292     | 26,132    | 61,692    |
| # of persons per HH | 3.0       | 2.8       | 2.7       |
| Average HH income   | \$70,445  | \$79,012  | \$81,907  |
| Average house value | \$204,238 | \$233,117 | \$262,601 |

\* Demographic data derived from 2010 US Census

The foregoing information was furnished to us by sources which we deem to be reliable, but no warranty or representation is made as to the accuracy thereof. Subject to correction of errors, omissions, change of price, prior sale or withdrawal from market without notice