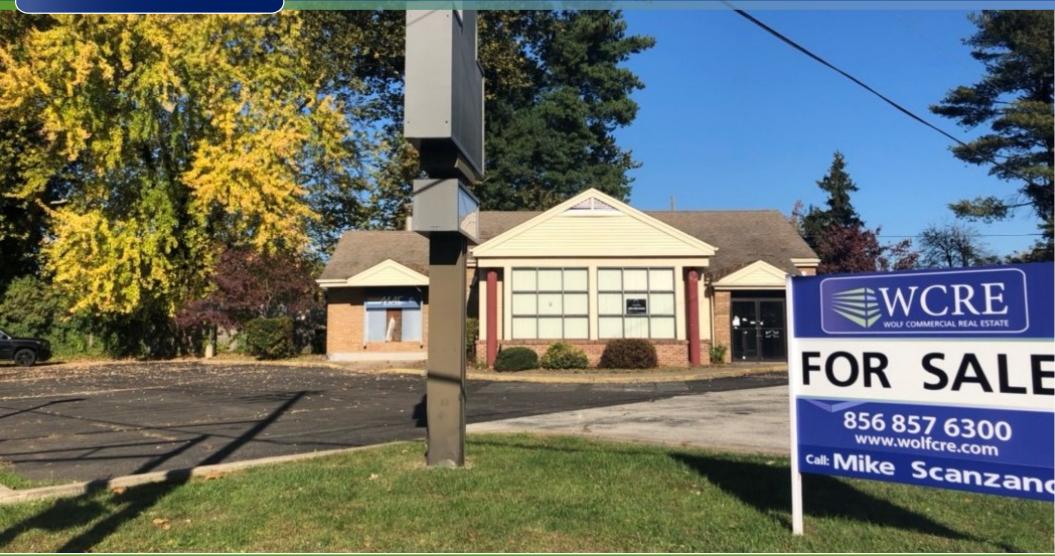

### FREESTANDING COMMERCIAL PROPERTY AVAILABLE FOR SALE

399 CHARLESTON ROAD I WILLINGBORO, NJ

Wolf Commercial Real Estate
WWW.WolfCRE.com

#### **PROPERTY DESCRIPTION**

| Location                       | 399 Charleston Road<br>Willingboro, NJ 08046                                                                                                         |  |
|--------------------------------|------------------------------------------------------------------------------------------------------------------------------------------------------|--|
| Size / SF Available            | 2,000 SF                                                                                                                                             |  |
| Sale Price                     | \$199,000                                                                                                                                            |  |
| Property / Area<br>Description | <ul> <li>20 parking spaces</li> <li>Formerly occupied as a bank branch</li> <li>Property offers freestanding pylon and storefront signage</li> </ul> |  |
|                                | <ul> <li>Across the street from the new<br/>Willingboro Fire Department and<br/>Township office</li> </ul>                                           |  |
|                                | <ul> <li>Ideal for any professional office,<br/>medical or retail use</li> </ul>                                                                     |  |