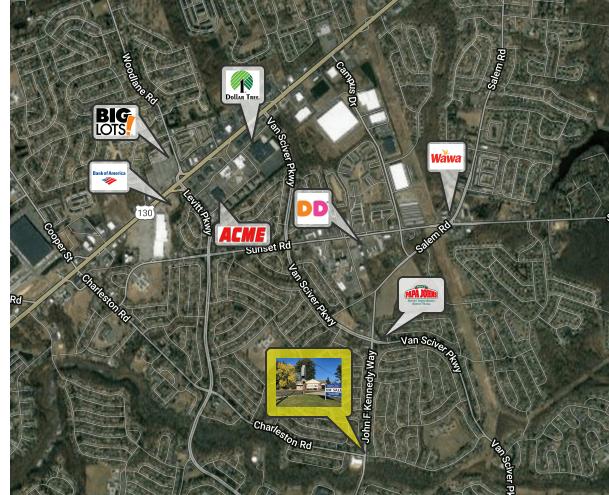

 Convenient location with easy access to Route 130 and I-295

### 399 CHARLESTON ROAD I WILLINGBORO, NJ