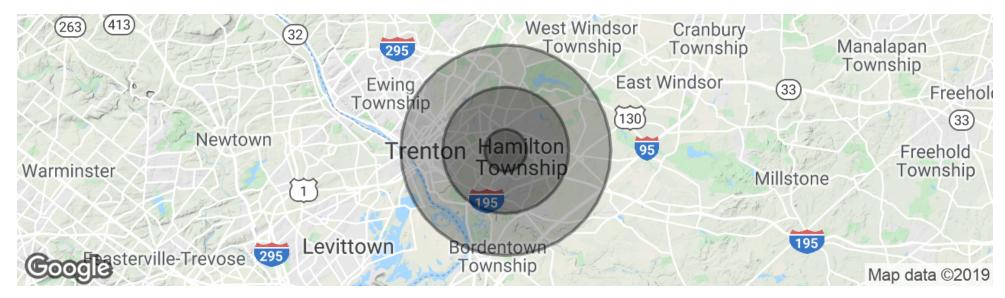

### **DEMOGRAPHICS MAP & REPORT**

| POPULATION                            | 1 MILE              | 3 MILES               | 5 MILES               |
|---------------------------------------|---------------------|-----------------------|-----------------------|
| Total Population                      | 9,529               | 84,007                | 222,249               |
| Median age                            | 45.4                | 42.0                  | 37.5                  |
| Median age (Male)                     | 42.6                | 40.5                  | 36.1                  |
| Median age (Female)                   | 49.3                | 43.3                  | 38.5                  |
|                                       |                     |                       |                       |
| HOUSEHOLDS & INCOME                   | 1 MILE              | 3 MILES               | 5 MILES               |
| HOUSEHOLDS & INCOME  Total households | <b>1 MILE</b> 4,213 | <b>3 MILES</b> 32,170 | <b>5 MILES</b> 76,393 |
|                                       |                     |                       |                       |
| Total households                      | 4,213               | 32,170                | 76,393                |
| Total households # of persons per HH  | 4,213               | 32,170                | 76,393<br>2.9         |