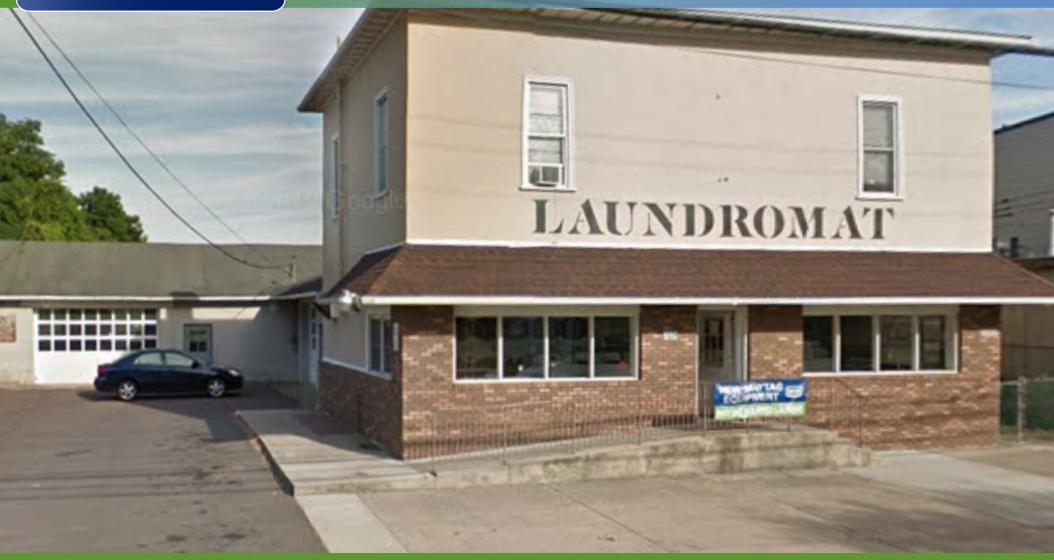

#### **PROPERTY DESCRIPTION**

| Location                       | 1624-1626 Farragut Avenue<br>Bristol, PA 19007                                                 |
|--------------------------------|------------------------------------------------------------------------------------------------|
| Size / SF Available            | 6,593 SF                                                                                       |
| Sale Price                     | \$650,000                                                                                      |
| Property / Area<br>Description | <ul> <li>Investment/Mixed use incoming<br/>producing opportunity</li> </ul>                    |
|                                | <ul> <li>Income Producing Laundromat &amp;<br/>Residential 2nd Floor Apartment Unit</li> </ul> |
|                                | <ul> <li>Currently Vacant Body Shop With<br/>Encapsulated Paint Booth Included</li> </ul>      |
|                                | <ul> <li>Opportunity for Bodyshop or Auto<br/>Repair Owner</li> </ul>                          |
|                                | <ul> <li>Located minutes from Historic Mill<br/>Street</li> </ul>                              |
|                                | Private Parking Lot with 10+ spaces                                                            |
|                                | <ul> <li>Central Location, short drive from<br/>Burlington-Bristol Bridge.</li> </ul>          |
|                                |                                                                                                |