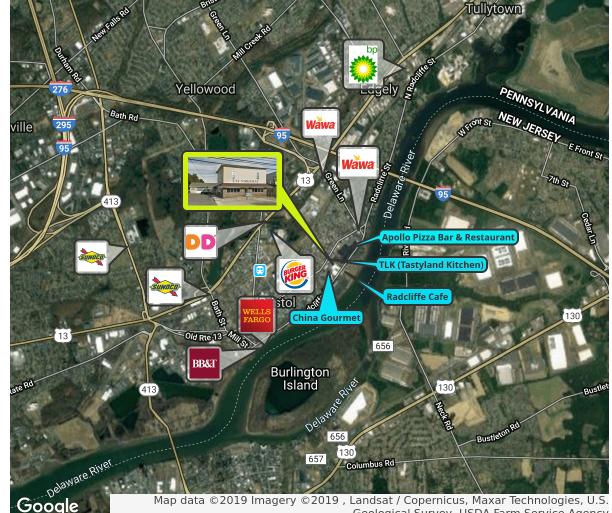

Sean Kelly

Associate

215 799 6146

sean.kelly@wolfcre.com

Map data ©2019 Imagery ©2019 , Landsat / Copernicus, Maxar Technologies, U.S. Geological Survey, USDA Farm Service Agency