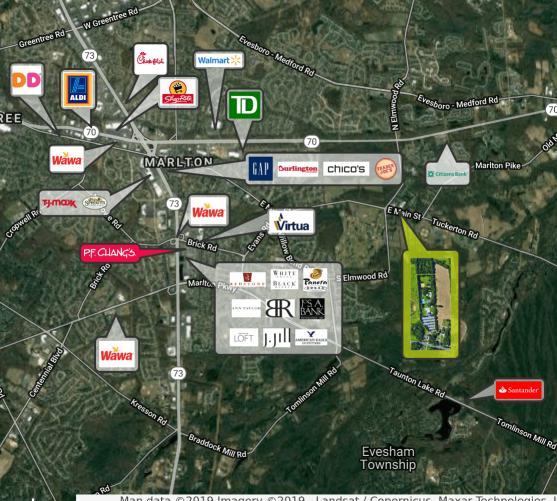

# 136 PARAGON AVE I MARLTON, NJ

#### Property Description

- +/- 13 acre swim club
- Well maintained & located recreational facility
- Located in Evesham Township. Recently voted SJ's top community
- Successful swim club and summer day camp Sale/Leaseback available with current owner
- 6 glistening pools –including 1 Olympic sized pool
- Splash Park featuring dumping buckets, spraying magic dragons, underground geysers and surprise sprays
- 2 water slides and 1 diving board
- Sports and recreational areas: tennis and basketball courts, sand volleyball court, shuffleboard and more
- Full service café/kitchen and indoor clubhouse
- Full Men's and Woman's locker rooms/restrooms with multiple showers
- Playground
- Plenty of shaded & sun areas to relax, picnic tables and a pear grove
- Abundance of additional open space, grass areas and mature gardens to enjoy
- Perfect location for parties, graduation celebrations, family reunions, team parties, etc.