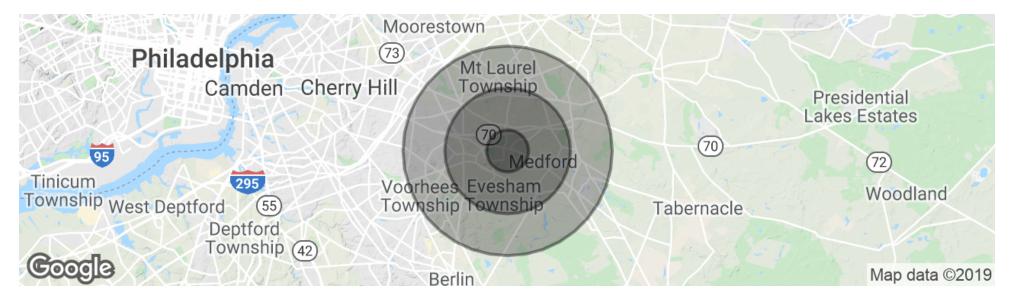

### **DEMOGRAPHICS MAP & REPORT**

| POPULATION          | 1 MILE | 3 MILES | 5 MILES |
|---------------------|--------|---------|---------|
| Total Population    | 4,668  | 47,865  | 118,831 |
| Median age          | 37.9   | 39.6    | 41.3    |
| Median age (Male)   | 38.3   | 38.3    | 39.8    |
| Median age (Female) | 38.6   | 41.3    | 42.9    |

| HOUSEHOLDS & INCOME | 1 MILE   | 3 MILES   | 5 MILES   |
|---------------------|----------|-----------|-----------|
| Total households    | 1,819    | 18,057    | 44,599    |
| # of persons per HH | 2.6      | 2.7       | 2.7       |
| Average HH income   | \$96,546 | \$105,941 | \$111,664 |
| Average house value |          | \$326,032 | \$366,558 |