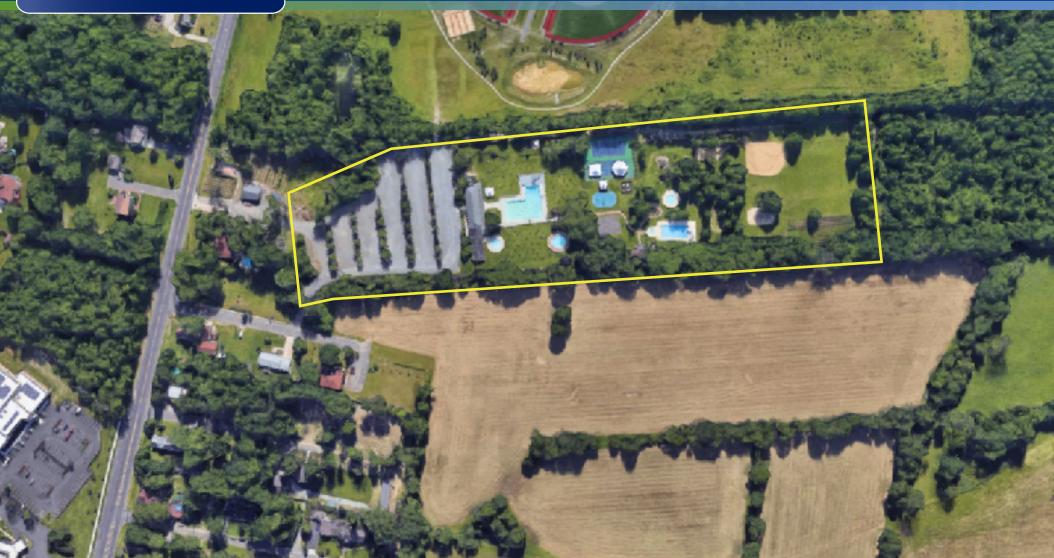

# 136 PARAGON AVE I MARLTON, NJ

#### Property Description

- +/- 13 acre swim club
- Well maintained & located recreational facility
- Located in Evesham Township. Recently voted SJ's top community
- Successful swim club and summer day camp Sale/Leaseback available with current owner
- 6 glistening pools –including 1 Olympic sized pool
- Splash Park featuring dumping buckets, spraying magic dragons, underground geysers and surprise sprays
- 2 water slides and 1 diving board
- Sports and recreational areas: tennis and basketball courts, sand volleyball court, shuffleboard and more
- Full service café/kitchen and indoor clubhouse
- Full Men's and Woman's locker rooms/restrooms with multiple showers
- Playground
- Plenty of shaded & sun areas to relax, picnic tables and a pear grove
- Abundance of additional open space, grass areas and mature gardens to enjoy
- Perfect location for parties, graduation celebrations, family reunions, team parties, etc.