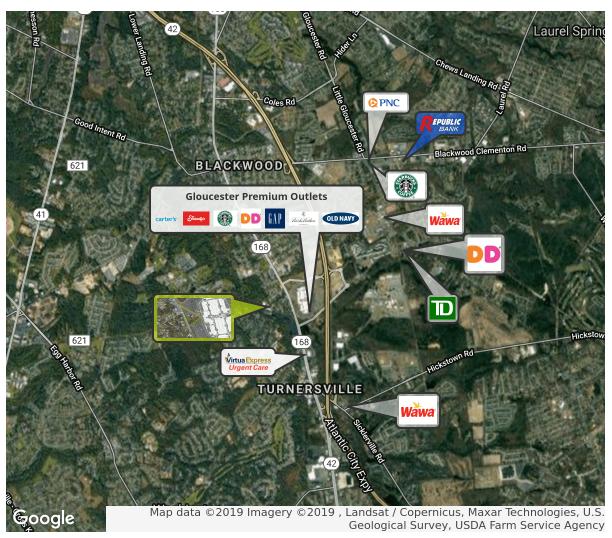

#### PROPERTY DESCRIPTION

Location

1125 S Black Horse Pike Blackwood, NJ 08012

Size / SF Available

+/-4,600 SF Former School Building Situated on +/-1.588 Acre Site

**Sale Price** 

\$375,000

# Property / Area Description

- Former school building situated on +/-1.588 acres
- Highly visible site adjacent to Gloucester Premium Outlets
- Conveniently located with easy access to Philadelphia & Atlantic City via Route 42
- Convenient access to area shopping, hotels, and restaurants