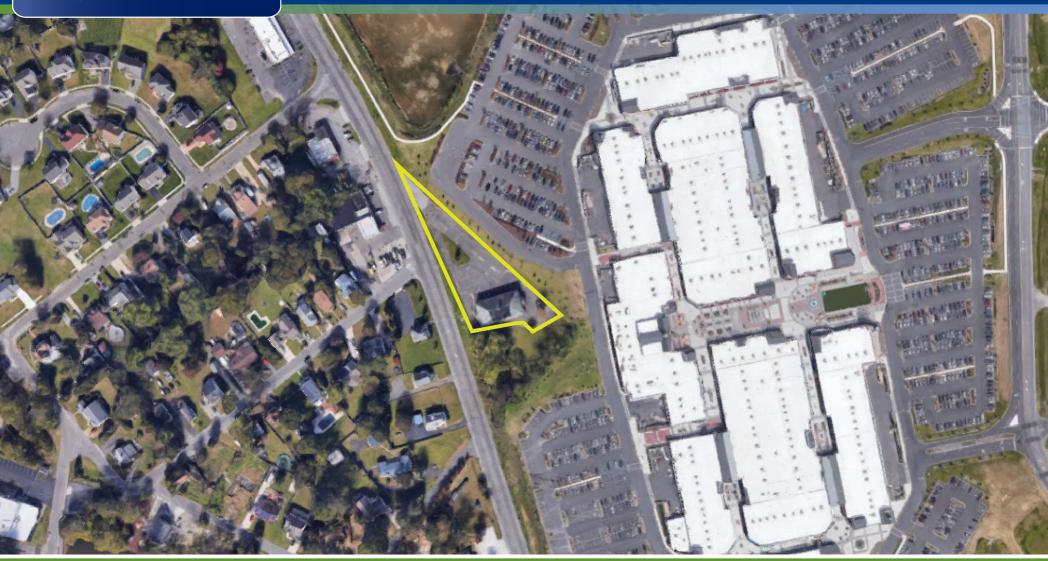

#### PROPERTY DESCRIPTION

Location

1125 S Black Horse Pike Blackwood, NJ 08012

Size / SF Available

+/-4,600 SF Former School Building Situated on +/-1.588 Acre Site

**Sale Price** 

\$375,000

# Property / Area Description

- Former school building situated on +/-1.588 acres
- Highly visible site adjacent to Gloucester Premium Outlets
- Conveniently located with easy access to Philadelphia & Atlantic City via Route 42
- Convenient access to area shopping, hotels, and restaurants