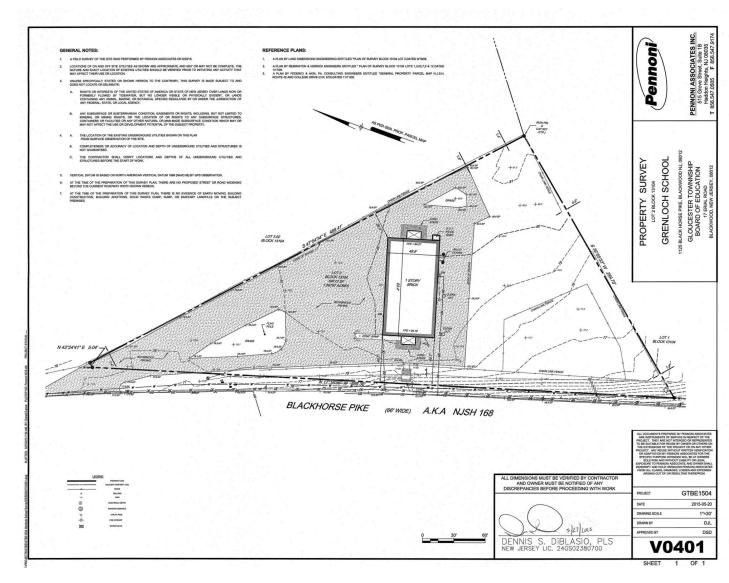

#### PROPERTY DESCRIPTION

Location

1125 S Black Horse Pike Blackwood, NJ 08012

Size / SF Available

+/-4,600 SF Former School Building Situated on +/-1.588 Acre Site

**Sale Price** 

\$375,000

# Property / Area Description

- Former school building situated on +/-1.588 acres
- Highly visible site adjacent to Gloucester Premium Outlets
- Conveniently located with easy access to Philadelphia & Atlantic City via Route 42
- Convenient access to area shopping, hotels, and restaurants