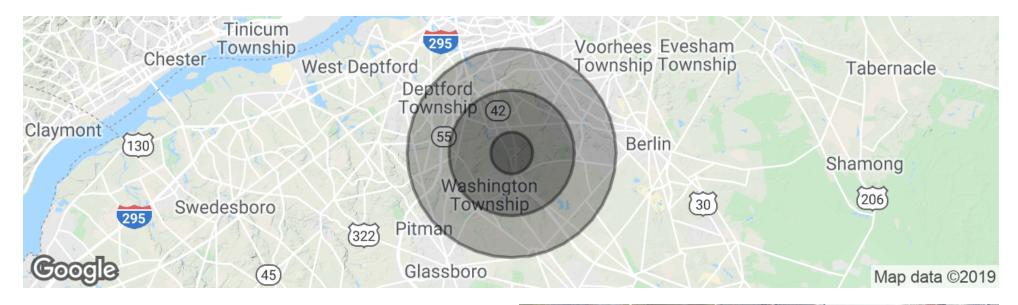

### **DEMOGRAPHICS MAP & REPORT**

| POPULATION                            | 1 MILE              | 3 MILES               | 5 MILES               |
|---------------------------------------|---------------------|-----------------------|-----------------------|
| Total Population                      | 6,629               | 70,521                | 204,488               |
| Median age                            | 34.8                | 37.3                  | 37.3                  |
| Median age (Male)                     | 32.6                | 35.8                  | 35.9                  |
| Median age (Female)                   | 36.0                | 38.4                  | 38.3                  |
|                                       |                     |                       |                       |
|                                       |                     |                       |                       |
| HOUSEHOLDS & INCOME                   | 1 MILE              | 3 MILES               | 5 MILES               |
| HOUSEHOLDS & INCOME  Total households | <b>1 MILE</b> 2,217 | <b>3 MILES</b> 25,737 | <b>5 MILES</b> 75,057 |
|                                       |                     |                       |                       |
| Total households                      | 2,217               | 25,737                | 75,057                |

\* Demographic data derived from 2010 US Census