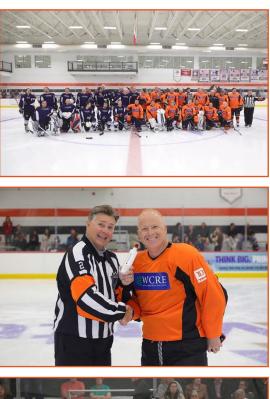

ssociation brings together Flyers players from every era of Flyers Hockey, uniting for the common goal of giving back to the Delaware Valley Community. In February 2016, the Flyers Alumni announced its biggest initiative to date. The Flyers Alumni announced that they would honor Mr. Snider by building a new ice rink. Together working with Snider Youth Hockey, the Alumni pledged to raise \$2 million dollars towards the construction and completion of the Edward M. Snider Ice Rink. There is no better way for us to say "Thank You" to the man that did so much for so many.

www.WolfCRE.com



**community** foundation OF SOUTH JERSEY

The WCRE Foundation is managed by the Community Foundation of South Jersey. ww.communityfoundationsj.org

#### Weren't there last year? This is what you missed...





#### follow us: $\mathbf{f}$ in

### Marlton | Philadelphia | King of Prussia