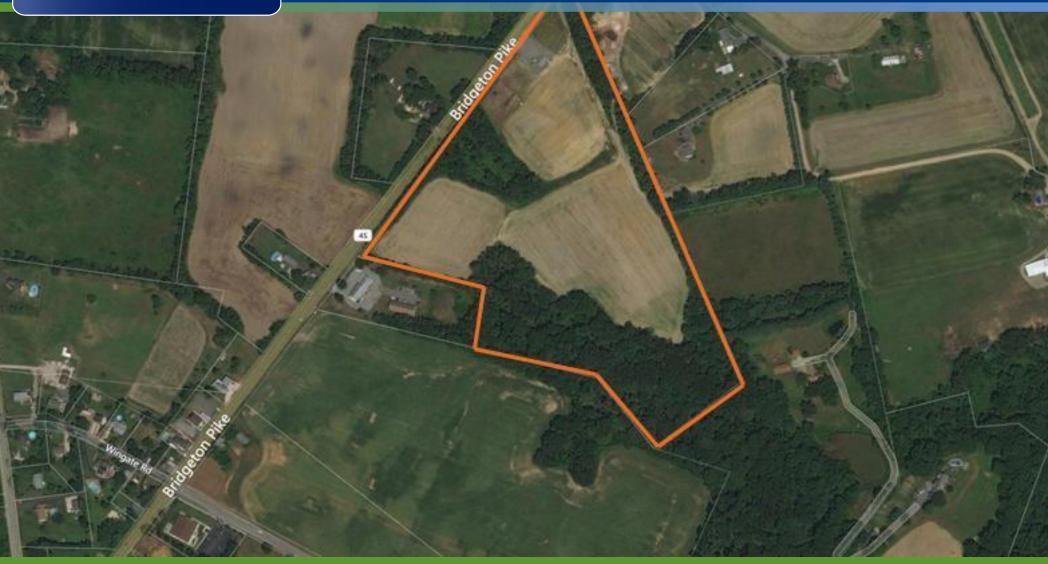

### PROPERTY DESCRIPTION

Location

945 Bridgeton Pike Mantua, NJ 08030

**Acres Available** 

25 Acres

**Sale Price** 

\$1,250,000

Property / Area Description

- Highly visible +/- 26 Acres on Route 45 in Mantua
- Convenient access to Route 322 and the New Jersey Turnpike
- Located in a prime retail and development area
- Situated in a rapidly growth trade area
- The parcel is located on Bridgetown Pike in Mantua Township at the border of Harrison Township
- Over 1300 feet of frontage along the southbound lane of Bridgeton Pike
- The front 18.33 ± acres is in the municipality's PC Planned Commercial zone
- The rear 7.8 ± acres is zoned AR Agricultural Residential