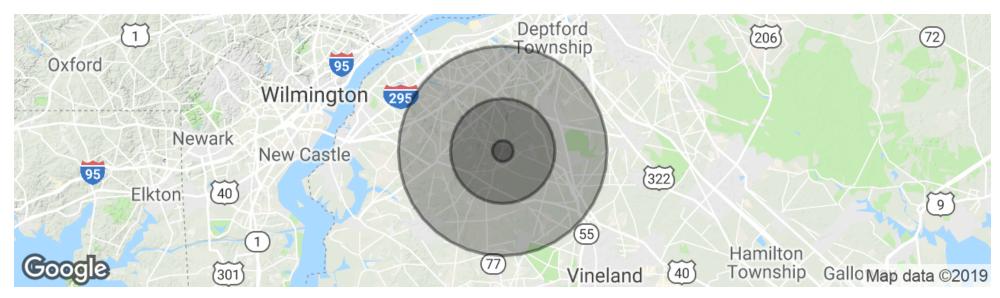

### **DEMOGRAPHICS MAP & REPORT**

| POPULATION                            | 1 MILE            | 5 MILES              | 10 MILES               |
|---------------------------------------|-------------------|----------------------|------------------------|
| Total population                      | 503               | 18,576               | 164,898                |
| Median age                            | 39.1              | 37.1                 | 37.5                   |
| Median age (Male)                     | 38.1              | 35.3                 | 36.4                   |
| Median age (Female)                   | 40.0              | 38.6                 | 38.5                   |
|                                       |                   |                      |                        |
| HOUSEHOLDS & INCOME                   | 1 MILE            | 5 MILES              | 10 MILES               |
| HOUSEHOLDS & INCOME  Total households | <b>1 MILE</b> 163 | <b>5 MILES</b> 6,028 | <b>10 MILES</b> 57,714 |
|                                       |                   |                      |                        |
| Total households                      | 163               | 6,028                | 57,714                 |
| Total households # of persons per HH  | 163               | 6,028                | 57,714                 |