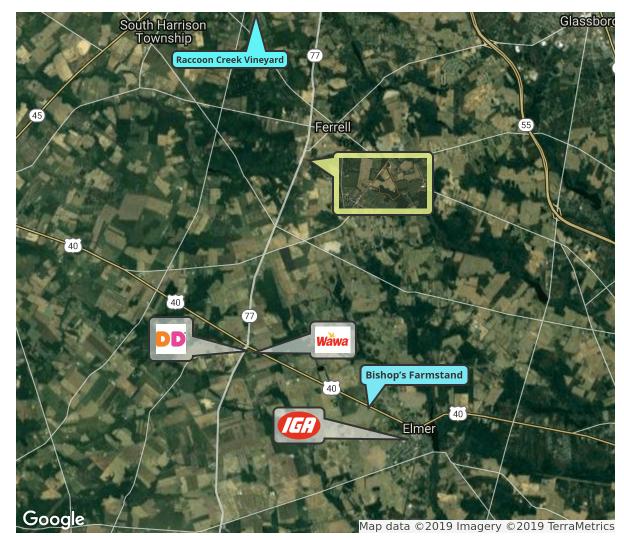

### PROPERTY DESCRIPTION

Location

945 Bridgeton Pike Mantua, NJ 08030

**Acres Available** 

25 Acres

**Sale Price** 

\$1,250,000

Property / Area Description

- Highly visible +/- 26 Acres on Route 45 in Mantua
- Convenient access to Route 322 and the New Jersey Turnpike
- Located in a prime retail and development area
- Situated in a rapidly growth trade area
- The parcel is located on Bridgetown Pike in Mantua Township at the border of Harrison Township
- Over 1300 feet of frontage along the southbound lane of Bridgeton Pike
- The front 18.33 ± acres is in the municipality's PC Planned Commercial zone
- The rear 7.8 ± acres is zoned AR Agricultural Residential