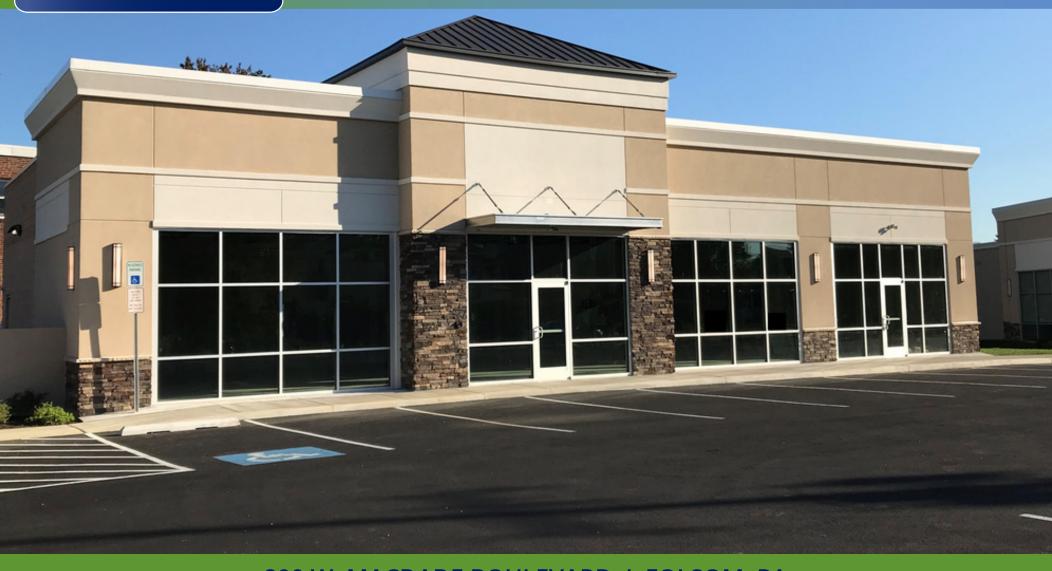

#### PROPERTY DESCRIPTION

Location 800 W. MacDade Boulevard

Folsom, PA 19033

Size / SF Available 3,000 SF

**Lease Price** \$25.00/SF (NNN)

**Property / Area** Description

• Join Crozer Keystone and Affordable Dental

• Newly Constructed Building with Over 80 feet of frontage (Building is 82' wide)

- Pylon Signage on MacDade
- Exterior Building Signage
- Premier glass storefront
- Local ownership and management in place
- Ample on-site parking
- Well located at the intersection of MacDade Blvd and Forrest Ave with 27,000 Vehicles Per Day
- Great accessibility to I-476 and 95. Located Southwest of Philadelphia near Philadelphia International Airport