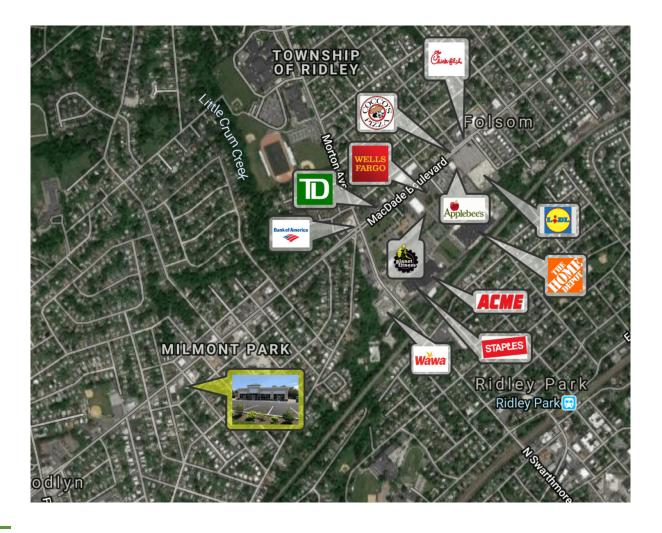

• Newly Constructed Building with Over 80 feet of frontage (Building is 82' wide)

- Pylon Signage on MacDade
- Exterior Building Signage
- Premier glass storefront
- Local ownership and management in place
- Ample on-site parking
- Well located at the intersection of MacDade Blvd and Forrest Ave with 27,000 Vehicles Per Day
- Great accessibility to I-476 and 95. Located Southwest of Philadelphia near Philadelphia International Airport