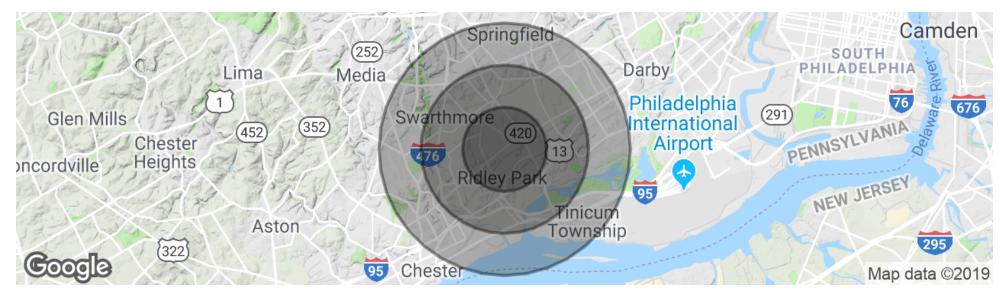

### **DEMOGRAPHICS MAP & REPORT**

| POPULATION                            | 1 MILE              | 2 MILES               | 3 MILES               |
|---------------------------------------|---------------------|-----------------------|-----------------------|
| Total population                      | 21,696              | 76,607                | 141,192               |
| Median age                            | 39.4                | 38.8                  | 38.3                  |
| Median age (Male)                     | 36.9                | 36.6                  | 36.4                  |
| Median age (Female)                   | 42.7                | 40.8                  | 40.0                  |
|                                       |                     |                       |                       |
| HOUSEHOLDS & INCOME                   | 1 MILE              | 2 MILES               | 3 MILES               |
| HOUSEHOLDS & INCOME  Total households | <b>1 MILE</b> 8,230 | <b>2 MILES</b> 29,503 | <b>3 MILES</b> 54,344 |
|                                       |                     |                       |                       |
| Total households                      | 8,230               | 29,503                | 54,344                |
| Total households # of persons per HH  | 8,230<br>2.6        | 29,503                | 54,344                |