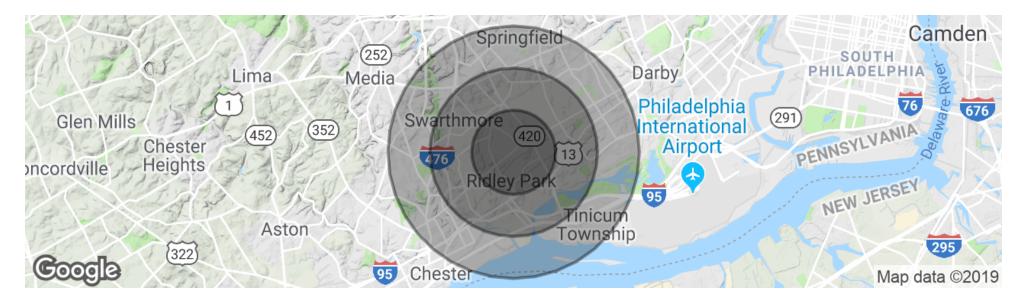

#### **DEMOGRAPHICS MAP & REPORT**

| 1 MILE   | 2 MILES                                                  | 3 MILES                                                                                                                       |
|----------|----------------------------------------------------------|-------------------------------------------------------------------------------------------------------------------------------|
| 21,696   | 76,607                                                   | 141,192                                                                                                                       |
| 39.4     | 38.8                                                     | 38.3                                                                                                                          |
| 36.9     | 36.6                                                     | 36.4                                                                                                                          |
| 42.7     | 40.8                                                     | 40.0                                                                                                                          |
| 1 MILE   | 2 MILES                                                  | 3 MILES                                                                                                                       |
| 8,230    | 29,503                                                   | 54,344                                                                                                                        |
| 2.6      | 2.6                                                      | 2.6                                                                                                                           |
|          |                                                          |                                                                                                                               |
| \$71,920 | \$72,687                                                 | \$73,575                                                                                                                      |
|          | 21,696<br>39.4<br>36.9<br>42.7<br><b>1 MILE</b><br>8,230 | 21,696     76,607       39.4     38.8       36.9     36.6       42.7     40.8       1 MILE     2 MILES       8,230     29,503 |