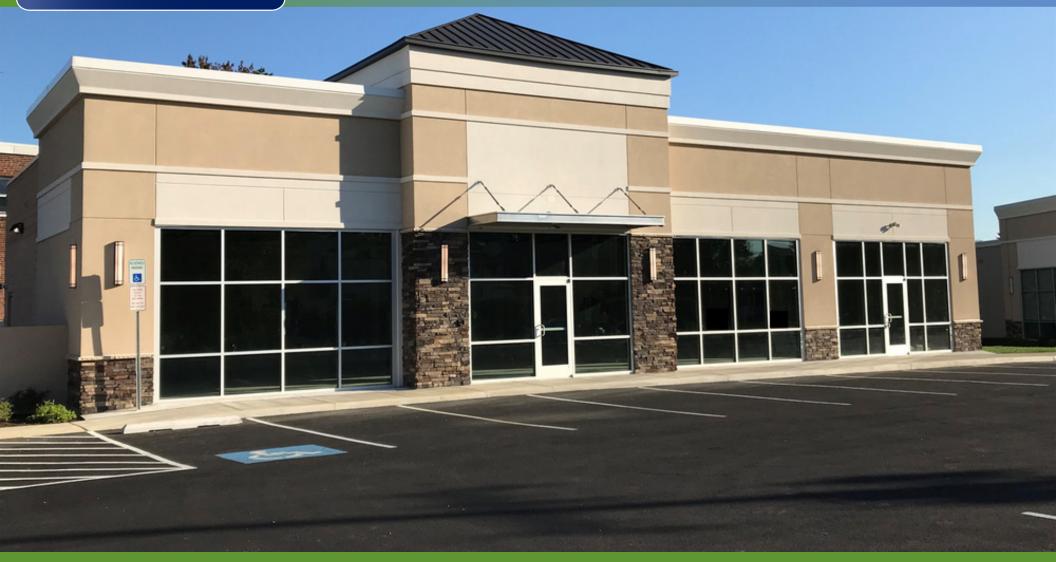

#### **PROPERTY DESCRIPTION**

| Location                       | 800 W. MacDade Boulevard<br>Folsom, PA 19033                                                                                                                                                                                                                                                                                                                                                                   |  |
|--------------------------------|----------------------------------------------------------------------------------------------------------------------------------------------------------------------------------------------------------------------------------------------------------------------------------------------------------------------------------------------------------------------------------------------------------------|--|
| Size / SF Available            | 3,000 SF                                                                                                                                                                                                                                                                                                                                                                                                       |  |
| Lease Price                    | \$25.00/SF (NNN)                                                                                                                                                                                                                                                                                                                                                                                               |  |
| Property / Area<br>Description | <ul> <li>Newly Constructed Building</li> <li>Over 75 feet of frontage on<br/>MacDade Blvd with 27,000 VPD</li> <li>Exterior Building Signage</li> <li>Premier glass storefront</li> <li>Local ownership and<br/>management in place</li> <li>Ample on-site parking</li> <li>Well located at the intersection of<br/>MacDade Blvd and Forrest Ave</li> <li>Great accessibility to I-476 and<br/>I-95</li> </ul> |  |