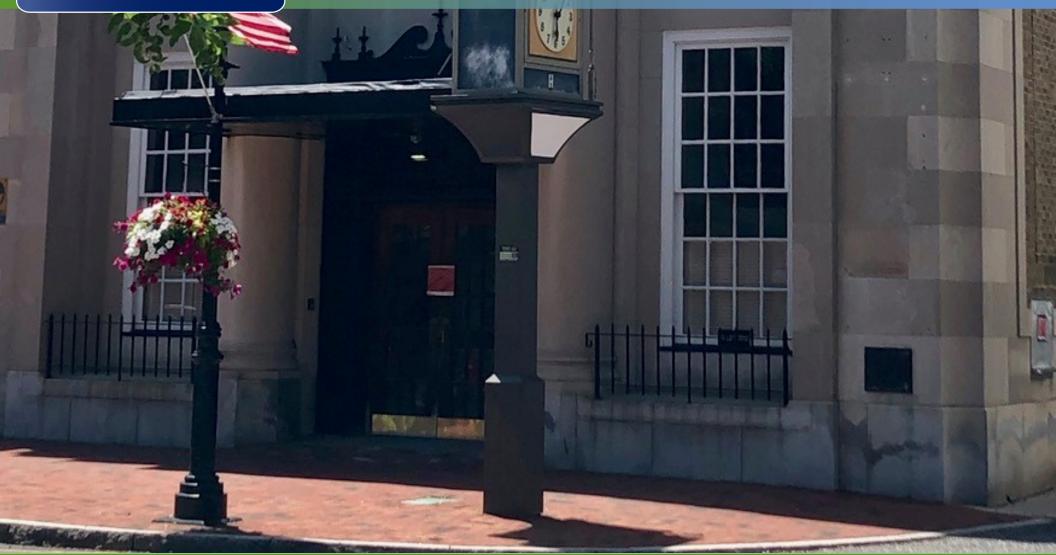

#### **Property / Area Description**

- Fascinating, 91 year old Neo Classical Bank Building South Jersey office space for lease in historic OLDE Burlington City (founded 1677).
- Historical Bank Building with Authentic walk-in Original Steel Vaults, Original wood Counters, Gothic Columns at Front.
- 8,130 square feet of unique one of a kind professional office space.
- Walk to : Public Transportation : River Line Train (8 mins ), Bus Stops ( 8 mins)
- Included : private parking lot (up to 50 cars), Minutes drive to the Burlington Bristol Bridge & Route 130, 20 minute commute to downtown Philadelphia.
- Walk to : Barista Gourmet Coffee Shop, Restaurants Row, Bars, Artist District, Historical Home's district, cobble stone tree lined streets, Water-front Promenade.
- More than 194,000 residents live within a five-mile radius with an average household income of \$70,338.