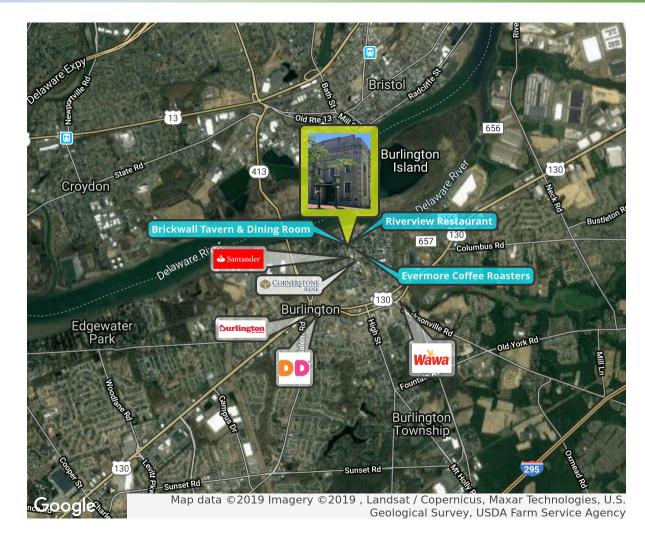

#### **Property / Area Description**

- Fascinating, 91 year old Neo Classical Bank Building South Jersey office space for lease in historic OLDE Burlington City (founded 1677).
- Historical Bank Building with Authentic walk-in Original Steel Vaults, Original wood Counters, Gothic Columns at Front.
- 8,130 square feet of unique one of a kind professional office space.
- Walk to : Public Transportation : River Line Train (8 mins ), Bus Stops ( 8 mins)
- Included : private parking lot (up to 50 cars), Minutes drive to the Burlington Bristol Bridge & Route 130, 20 minute commute to downtown Philadelphia.
- Walk to : Barista Gourmet Coffee Shop, Restaurants Row, Bars, Artist District, Historical Home's district, cobble stone tree lined streets, Water-front Promenade.
- More than 194,000 residents live within a five-mile radius with an average household income of \$70,338.