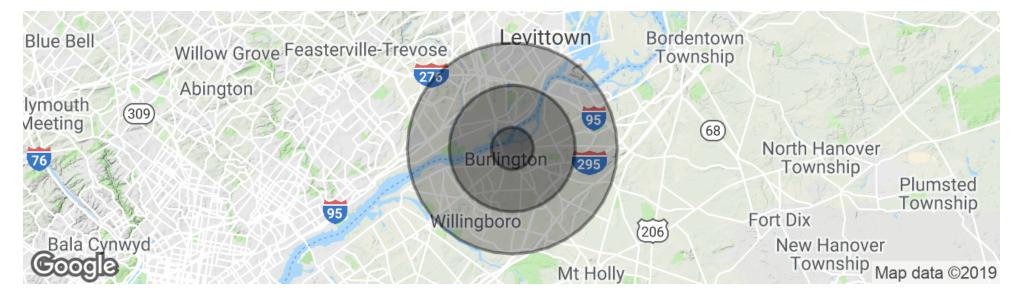

#### **DEMOGRAPHICS MAP & REPORT**

| 1 MILE       | 3 MILES                       | 5 MILES                             |
|--------------|-------------------------------|-------------------------------------|
| 9,295        | 70,624                        | 194,553                             |
| 39.3         | 38.6                          | 38.9                                |
| 35.1         | 37.2                          | 38.0                                |
| 40.1         | 39.5                          | 39.8                                |
| 1 MILE       | 3 MILES                       | 5 MILES                             |
|              |                               |                                     |
| 3,809        | 26,769                        | 72,640                              |
| 3,809<br>2.4 | 26,769<br>2.6                 | 72,640                              |
|              | ,                             | ,                                   |
|              | 9,295<br>39.3<br>35.1<br>40.1 | 9,29570,62439.338.635.137.240.139.5 |

\* Demographic data derived from 2010 US Census

The foregoing information was furnished to us by sources which we deem to be reliable, but no warranty or representation is made as to the accuracy thereof. Subject to correction of errors, omissions, change of price, prior sale or withdrawal from market without notice.