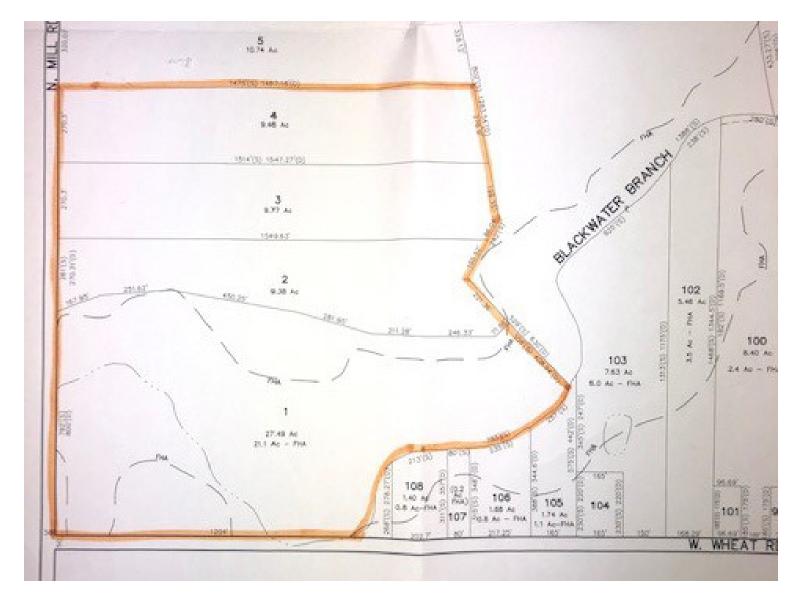

### PROPERTY DESCRIPTION

**Location** 1905 N. Mill Road Vineland, NJ 08360

**Acres Available** +/- 56.1 Acres

**Sale Price** \$2,805,000

Property / Area Description

- Prime Industrial acreage located in the middle of the Vineland Industrial Park
- Located less than 1 mile to Route 55
- · Zoned I-2 Industrial
- Ideal opportunity for Warehouse/ Manufacturing site
- Located 45 minutes from Philadelphia
- UEZ incentive zone
  Block 1101 Lots
  1, 2, 3 & 4