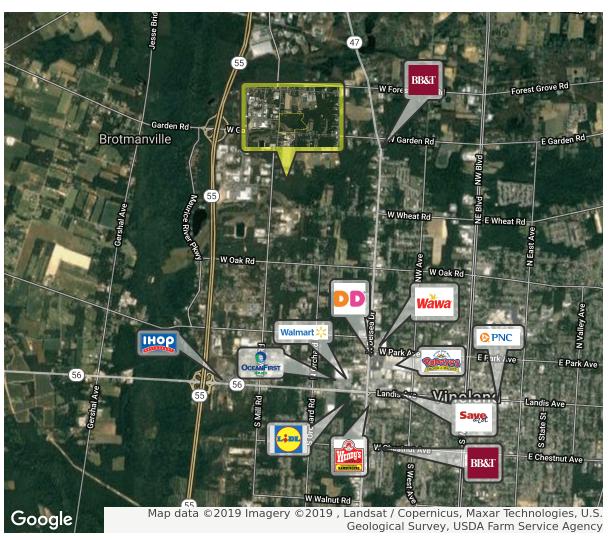

### PROPERTY DESCRIPTION

**Location** 1905 N. Mill Road Vineland, NJ 08360

**Acres Available** +/- 56.1 Acres

**Sale Price** \$2,805,000

Property / Area Description

- Prime Industrial acreage located in the middle of the Vineland Industrial Park
- Located less than 1 mile to Route 55
- · Zoned I-2 Industrial
- Ideal opportunity for Warehouse/ Manufacturing site
- Located 45 minutes from Philadelphia
- UEZ incentive zone
  Block 1101 Lots
  1, 2, 3 & 4