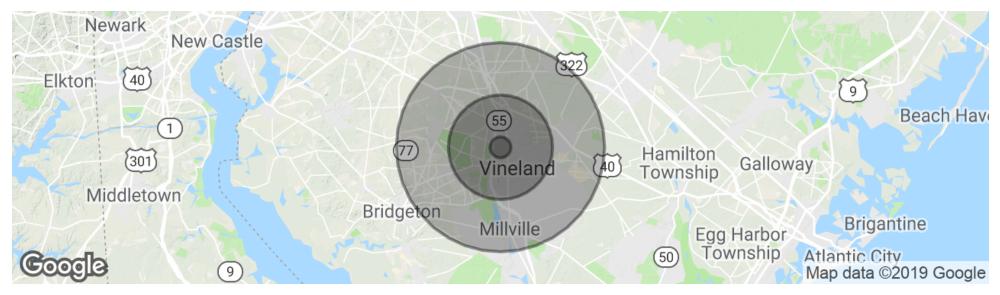

### **DEMOGRAPHICS MAP & REPORT**

| POPULATION                                     | 1 MILE    | 5 MILES   | 10 MILES  |
|------------------------------------------------|-----------|-----------|-----------|
| Total population                               | 1,135     | 62,448    | 159,713   |
| Median age                                     | 38.7      | 36.6      | 38.0      |
| Median age (Male)                              | 31.2      | 34.8      | 36.5      |
| Median age (Female)                            | 44.5      | 38.6      | 39.4      |
| HOUSEHOLDS & INCOME                            | 1 MILE    | 5 MILES   | 10 MILES  |
| Total households                               | 408       | 21,644    | 56,002    |
| # of persons per HH                            | 2.8       | 2.9       | 2.9       |
| Average HH income                              | \$63,607  | \$61,341  | \$70,201  |
| Average house value                            | \$205,842 | \$199,844 | \$226,727 |
| * Demographic data derived from 2010 US Census |           |           |           |