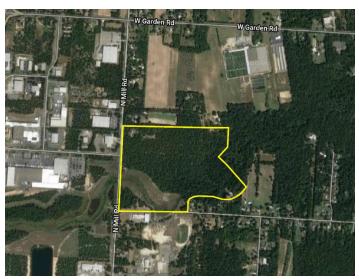

## 1905 NORTH MILL ROAD I VINELAND, NJ

### PROPERTY DESCRIPTION

**Location** 1905 N. Mill Road Vineland, NJ 08360

**Acres Available** +/- 56.1 Acres

**Sale Price** \$2,805,000

Property / Area Description

- Prime Industrial acreage located in the middle of the Vineland Industrial Park
- Located less than 1 mile to Route 55
- · Zoned I-2 Industrial
- Ideal opportunity for Warehouse/ Manufacturing site
- Located 45 minutes from Philadelphia
- UEZ incentive zone
  Block 1101 Lots
  1, 2, 3 & 4