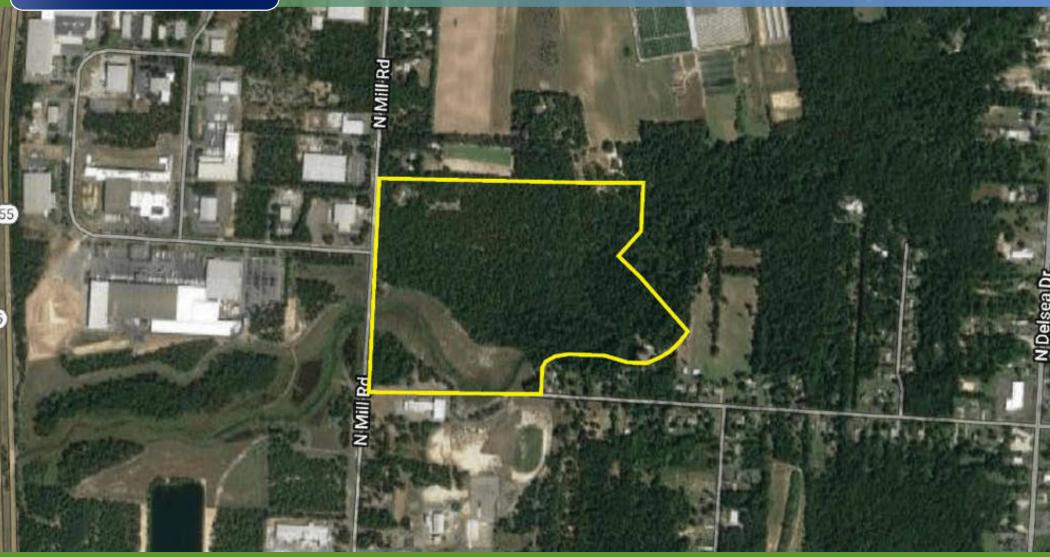

### PROPERTY DESCRIPTION

**Location** 1905 N. Mill Road Vineland, NJ 08360

**Acres Available** +/- 56.1 Acres

**Sale Price** \$2,805,000

Property / Area Description

- Prime Industrial acreage located in the middle of the Vineland Industrial Park
- Located less than 1 mile to Route 55
- · Zoned I-2 Industrial
- Ideal opportunity for Warehouse/ Manufacturing site
- Located 45 minutes from Philadelphia
- UEZ incentive zone
  Block 1101 Lots
  1, 2, 3 & 4