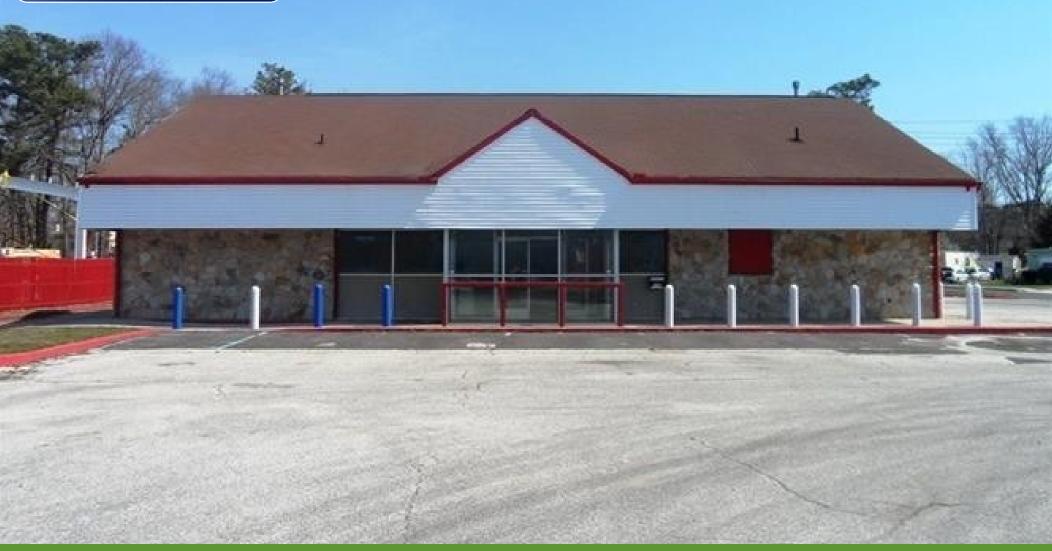

#### PROPERTY DESCRIPTION

**Location** 315 East White Horse Pike

Absecon, NJ 08205

**Size / SF Available** 3,100 SF situated on .64 acres

**Lease Price** \$18.00/SF (Gross Plus Utilities & Janitorial)

Property / Area Description

· Formerly occupied as a Wawa

 Property offers freestanding pylon and storefront facade signage

- Available for immediate occupancy
- Well maintained and landscaped property
- Abundant parking, highly visible signage, and within close proximity to many high-traffic retailers
- Within close proximity to Atlantic City Expressway and Garden State Parkway. Excellent access to Atlantic City and all shore points
- Heavily traveled location in a high demographic area