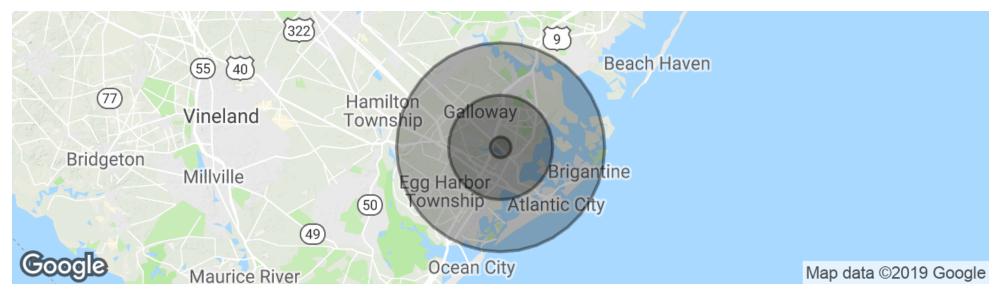

### **DEMOGRAPHICS MAP & REPORT**

| POPULATION                            | 1 MILE              | 5 MILES               | 10 MILES               |
|---------------------------------------|---------------------|-----------------------|------------------------|
| Total population                      | 2,874               | 84,128                | 234,140                |
| Median age                            | 42.6                | 35.7                  | 38.6                   |
| Median age (Male)                     | 43.0                | 35.0                  | 37.3                   |
| Median age (Female)                   | 42.5                | 36.8                  | 39.7                   |
|                                       |                     |                       |                        |
| HOUSEHOLDS & INCOME                   | 1 MILE              | 5 MILES               | 10 MILES               |
| HOUSEHOLDS & INCOME  Total households | <b>1 MILE</b> 1,031 | <b>5 MILES</b> 26,209 | <b>10 MILES</b> 85,086 |
|                                       |                     |                       |                        |
| Total households                      | 1,031               | 26,209                | 85,086                 |
| Total households # of persons per HH  | 1,031               | 26,209                | 85,086<br>2.8          |