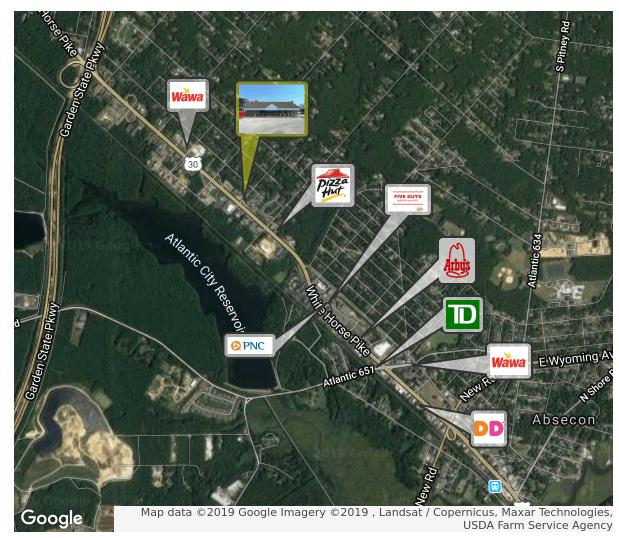

· Formerly occupied as a Wawa

 Property offers freestanding pylon and storefront facade signage

- Available for immediate occupancy
- Well maintained and landscaped property
- Abundant parking, highly visible signage, and within close proximity to many high-traffic retailers
- Within close proximity to Atlantic City Expressway and Garden State Parkway. Excellent access to Atlantic City and all shore points
- Heavily traveled location in a high demographic area