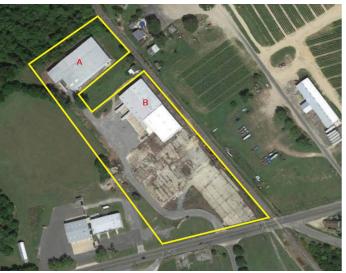

### **PROPERTY DESCRIPTION**

| Location                       | 28 Maple Avenue<br>Cedarville, NJ 08311                                                                                               |  |
|--------------------------------|---------------------------------------------------------------------------------------------------------------------------------------|--|
| Size / SF Available            | Total SF: +/-55,781 SF                                                                                                                |  |
|                                | Building A: 25,850 SF with Two (2) 10'x 8' dock height doors                                                                          |  |
|                                | Building B: 29,931 SF with Ten (10) 10'x<br>8' dock height doors and One (1) 12'x 8'<br>dock height door                              |  |
| Sale Price                     | \$1,435,000                                                                                                                           |  |
| Property / Area<br>Description | • Clear Height 24'                                                                                                                    |  |
|                                | <ul> <li>Four structures on the property-two<br/>warehouses, guard shack at front gate<br/>and a small mechanical building</li> </ul> |  |
|                                | <ul> <li>Located approximately 16 miles west<br/>of Vineland, NJ and 8 miles south of<br/>Bridgeton, NJ</li> </ul>                    |  |
|                                | • Located directly across the street from<br>Santa Sweets Tomatoes production<br>facility/warehouse                                   |  |
|                                | • Column spacing is 25' x 25' in both buildings                                                                                       |  |
|                                | Direct Rail Access located on the                                                                                                     |  |
| Contact Us                     | property                                                                                                                              |  |
| Ryan Barikian                  | Go                                                                                                                                    |  |

Fairfield Iownship a Bridgeton Onized Federal Credit Union Dino's Pizzeria & Restaurant Nantuxent Cove Google Map data ©2019 Imagery ©2019 TerraMetrics