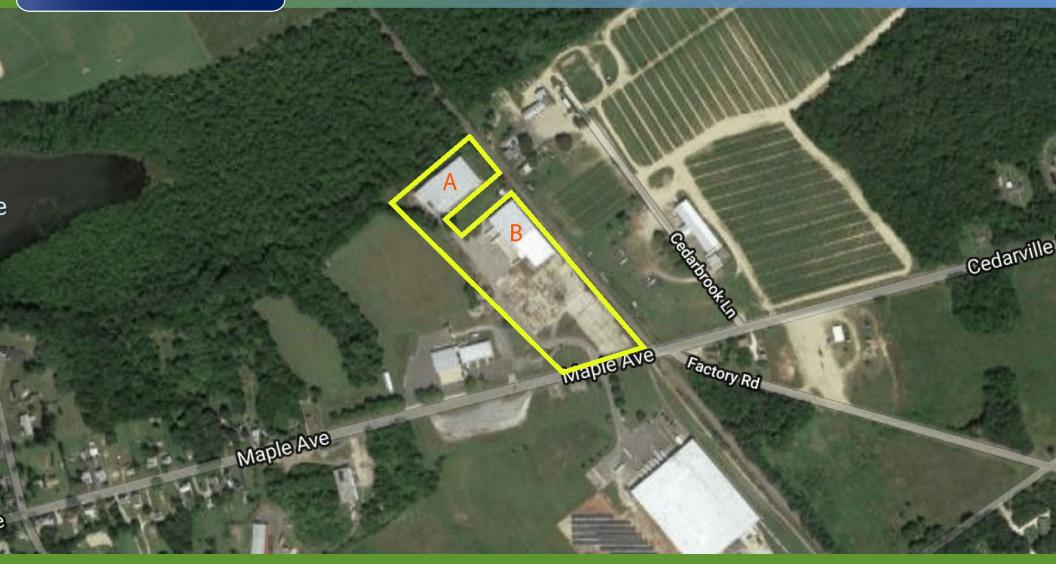

### **PROPERTY DESCRIPTION**

| Location                       | 28 Maple Avenue<br>Cedarville, NJ 08311                                                                                               |  |
|--------------------------------|---------------------------------------------------------------------------------------------------------------------------------------|--|
| Size / SF Available            | Total SF: +/-55,781 SF                                                                                                                |  |
|                                | Building A: 25,850 SF with Two (2) 10'x 8' dock height doors                                                                          |  |
|                                | Building B: 29,931 SF with Ten (10) 10'x<br>8' dock height doors and One (1) 12'x 8'<br>dock height door                              |  |
| Sale Price                     | \$1,435,000                                                                                                                           |  |
| Property / Area<br>Description | • Clear Height 24'                                                                                                                    |  |
|                                | <ul> <li>Four structures on the property-two<br/>warehouses, guard shack at front gate<br/>and a small mechanical building</li> </ul> |  |
|                                | <ul> <li>Located approximately 16 miles west<br/>of Vineland, NJ and 8 miles south of<br/>Bridgeton, NJ</li> </ul>                    |  |
|                                | • Located directly across the street from<br>Santa Sweets Tomatoes production<br>facility/warehouse                                   |  |
|                                | • Column spacing is 25' x 25' in both buildings                                                                                       |  |
|                                | Direct Rail Access located on the                                                                                                     |  |
| Contact Us                     | property                                                                                                                              |  |
| Ryan Barikian                  | Go                                                                                                                                    |  |