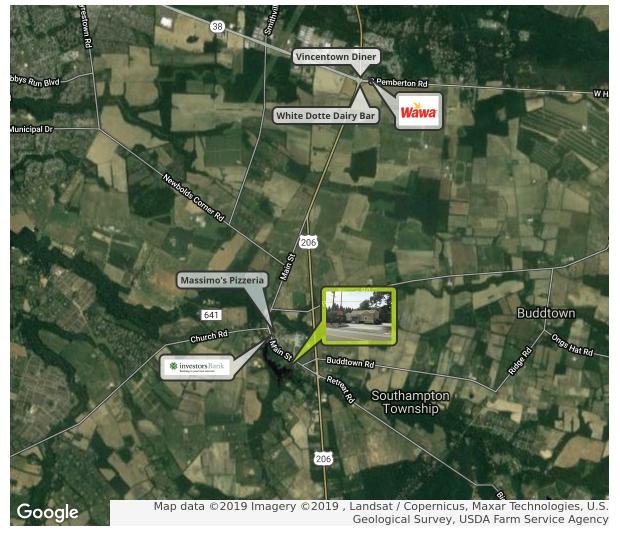

#### PROPERTY DESCRIPTION

**Location** 1633 Route 206

Tabernacle, NJ 08088

Size / SF Available 1,566 SF

**Sale Price** \$375,000

**Occupancy** Available for immediate occupancy

**Signage** Monument signage on 206

Property / Area Description

Highly visible professional commercial building

- Situated on 0.64 acres
- Frontage on Route 206 and convenient access to Route 705 common areas great for multiple offices
- Commercial Space that is suitable for a variety of businesses.
- Within close proximity to local banks and shopping centers
- Secondary access to Old Indian Mills Road in back of lot