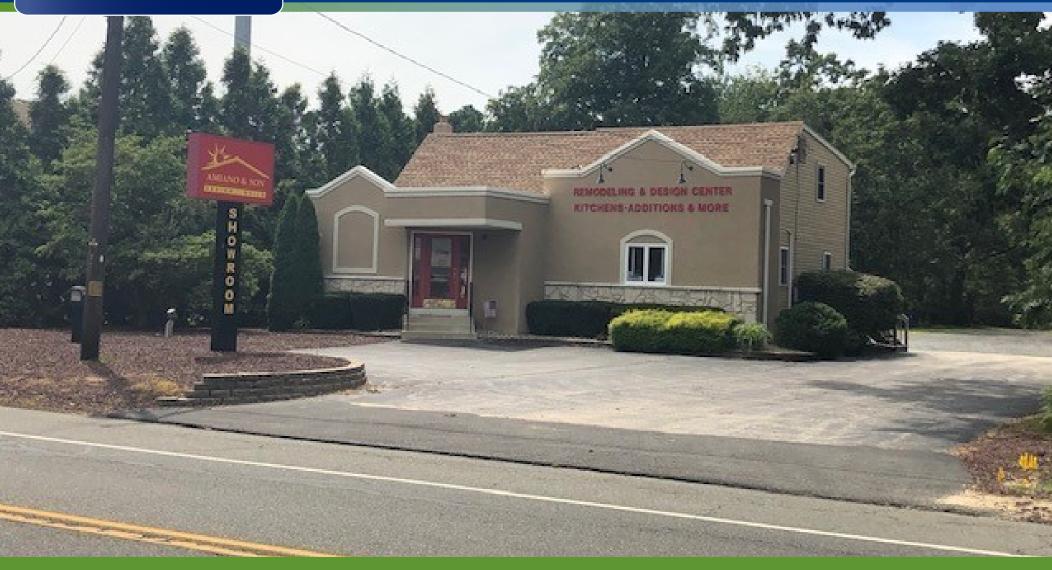

#### PROPERTY DESCRIPTION

**Location** 1633 Route 206

Tabernacle, NJ 08088

Size / SF Available 1,566 SF

**Sale Price** \$375,000

**Occupancy** Available for immediate occupancy

**Signage** Monument signage on 206

Property / Area Description

Highly visible professional commercial building

- Situated on 0.64 acres
- Frontage on Route 206 and convenient access to Route 705 common areas great for multiple offices
- Commercial Space that is suitable for a variety of businesses.
- Within close proximity to local banks and shopping centers
- Secondary access to Old Indian Mills Road in back of lot