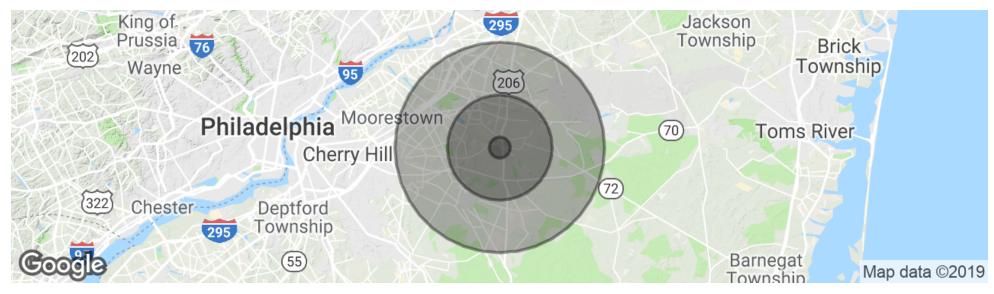

#### **DEMOGRAPHICS MAP & REPORT**

| POPULATION                            | 1 MILE            | 5 MILES               | 10 MILES               |
|---------------------------------------|-------------------|-----------------------|------------------------|
| Total population                      | 542               | 35,879                | 169,353                |
| Median age                            | 44.9              | 39.3                  | 39.6                   |
| Median age (Male)                     | 46.0              | 39.1                  | 38.8                   |
| Median age (Female)                   | 43.6              | 39.8                  | 40.5                   |
|                                       |                   |                       |                        |
| HOUSEHOLDS & INCOME                   | 1 MILE            | 5 MILES               | 10 MILES               |
| HOUSEHOLDS & INCOME  Total households | <b>1 MILE</b> 193 | <b>5 MILES</b> 13,197 | <b>10 MILES</b> 62,469 |
|                                       |                   |                       |                        |
| Total households                      | 193               | 13,197                | 62,469                 |
| Total households # of persons per HH  | 193               | 13,197                | 62,469                 |