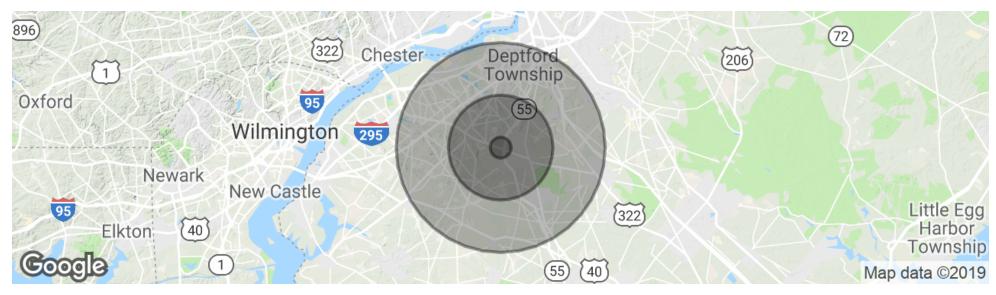

### **DEMOGRAPHICS MAP & REPORT**

| POPULATION                            | 1 MILE            | 5 MILES               | 10 MILES                |
|---------------------------------------|-------------------|-----------------------|-------------------------|
| Total population                      | 1,384             | 80,474                | 318,884                 |
| Median age                            | 36.7              | 37.1                  | 38.1                    |
| Median age (Male)                     | 34.3              | 35.5                  | 36.7                    |
| Median age (Female)                   | 39.1              | 38.8                  | 39.2                    |
|                                       |                   |                       |                         |
| HOUSEHOLDS & INCOME                   | 1 MILE            | 5 MILES               | 10 MILES                |
| HOUSEHOLDS & INCOME  Total households | <b>1 MILE</b> 454 | <b>5 MILES</b> 28,727 | <b>10 MILES</b> 115,478 |
|                                       |                   |                       |                         |
| Total households                      | 454               | 28,727                | 115,478                 |

\* Demographic data derived from 2010 US Census