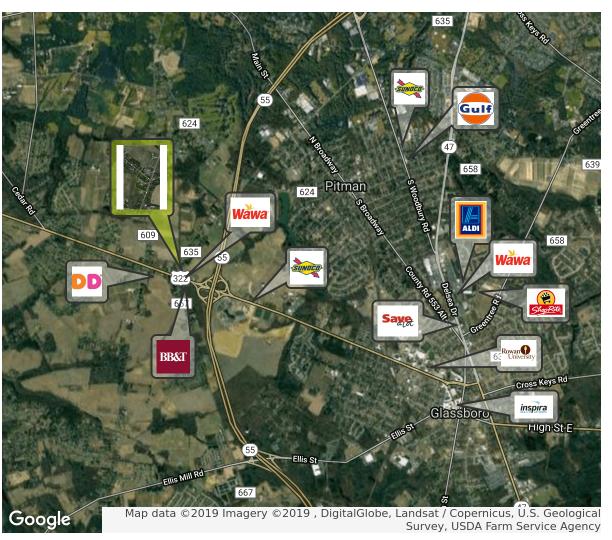

#### PROPERTY DESCRIPTION

**Location** 830 Lambs Road Mullica Hill, NJ 08062

**Sale Price** \$395,000

**Occupancy** Available for immediate occupancy

Property / Area Description

- Situated in a rapidly growing trade area
- Convenient access to Atlantic City and New Jersey shore communities via Atlantic City Expressway, I-295 and Route 55
- Located in a prime retail and development area
- Within close proximity to local health systems