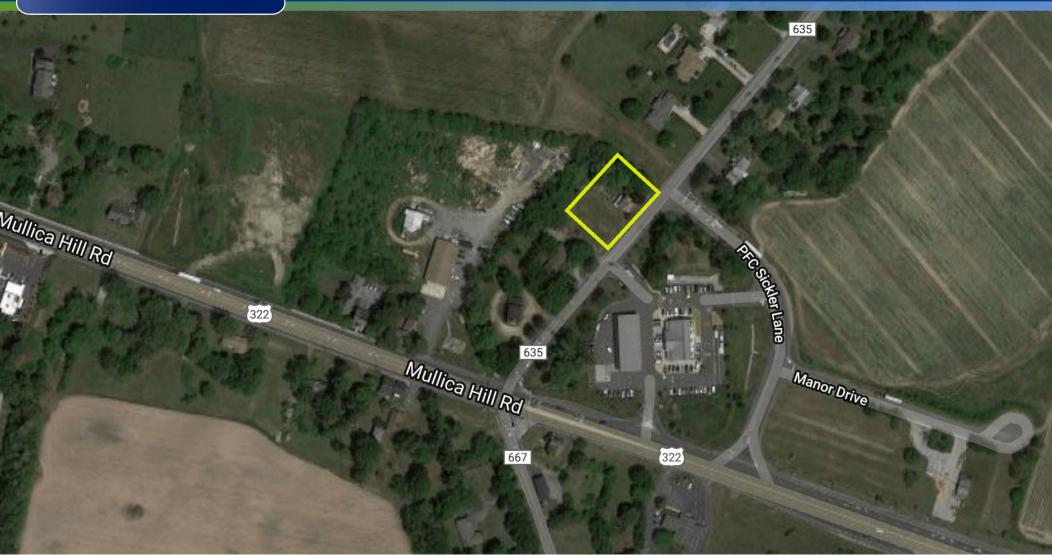

#### PROPERTY DESCRIPTION

**Location** 830 Lambs Road Mullica Hill, NJ 08062

**Sale Price** \$395,000

**Occupancy** Available for immediate occupancy

Property / Area Description

- Situated in a rapidly growing trade area
- Convenient access to Atlantic City and New Jersey shore communities via Atlantic City Expressway, I-295 and Route 55
- Located in a prime retail and development area
- Within close proximity to local health systems