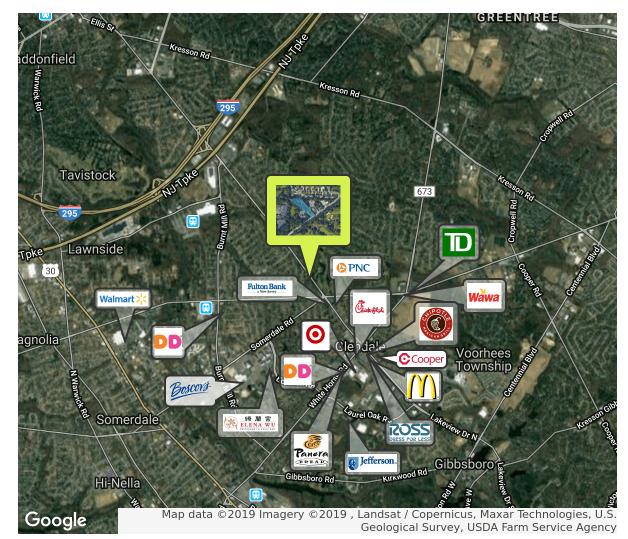

### PROPERTY DESCRIPTION

**Location** 1951 Haddonfield Berlin Road

Cherry Hill, NJ 08003

Acres Available 1.3 acres

Pricing

\$440,000

Property / Area Description

- Development plans for a +/-12,500 two story office building
- Signage directly on Haddonfield Berlin Road
- Directly Across from Woodcrest Country Club
- Convenient access to Route I-295 and the New Jersey Turnpike
- Close proximity to multiple retail shops, restaurants, professional businesses and residential developments
- Property has commercial overlay zoning (Non-Residential)Permitted uses are medical, professional, retail sales (including alcohol package goods), banking, restaurants, fast food, funeral homes and personal services