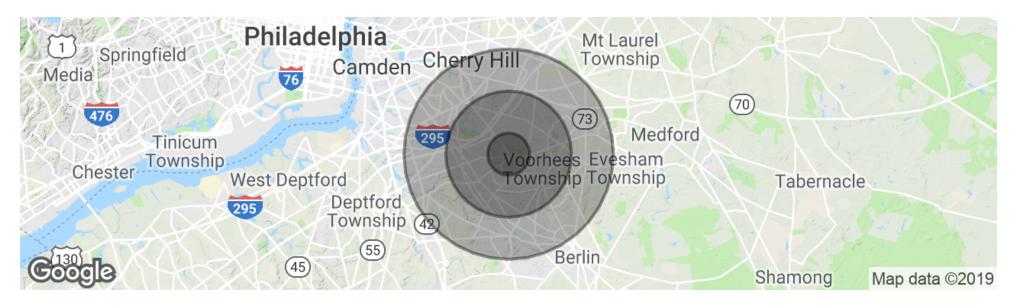

### **DEMOGRAPHICS MAP & REPORT**

| POPULATION                           | 1 MILE       | 3 MILES                               | 5 MILES       |
|--------------------------------------|--------------|---------------------------------------|---------------|
| Total population                     | 11,214       | 81,720                                | 243,854       |
| Median age                           | 39.5         | 41.4                                  | 40.5          |
| Median age (Male)                    | 39.1         | 40.2                                  | 39.2          |
| Median age (Female)                  | 39.9         | 42.5                                  | 41.7          |
| HOUSEHOLDS & INCOME                  | 1 MILE       | 3 MILES                               | 5 MILES       |
|                                      |              |                                       |               |
| Total households                     | 4,599        | 31,864                                | 93,563        |
| Total households # of persons per HH | 4,599<br>2.4 | 31,864<br>2.6                         | 93,563<br>2.6 |
|                                      | ,            | · · · · · · · · · · · · · · · · · · · | ,             |
| # of persons per HH                  | 2.4          | 2.6                                   | 2.6           |

<sup>\*</sup> Demographic data derived from 2010 US Census