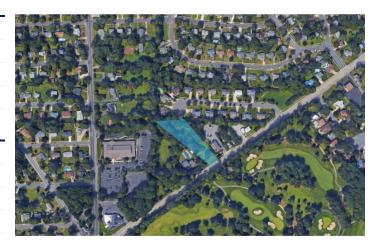

### PROPERTY DESCRIPTION

**Location** 1951 Haddonfield Berlin Road

Cherry Hill, NJ 08003

Acres Available 1.3 acres

Pricing

\$440,000

Property / Area Description

- Development plans for a +/-12,500 two story office building
- Signage directly on Haddonfield Berlin Road
- Directly Across from Woodcrest Country Club
- Convenient access to Route I-295 and the New Jersey Turnpike
- Close proximity to multiple retail shops, restaurants, professional businesses and residential developments
- Property has commercial overlay zoning (Non-Residential)Permitted uses are medical, professional, retail sales (including alcohol package goods), banking, restaurants, fast food, funeral homes and personal services