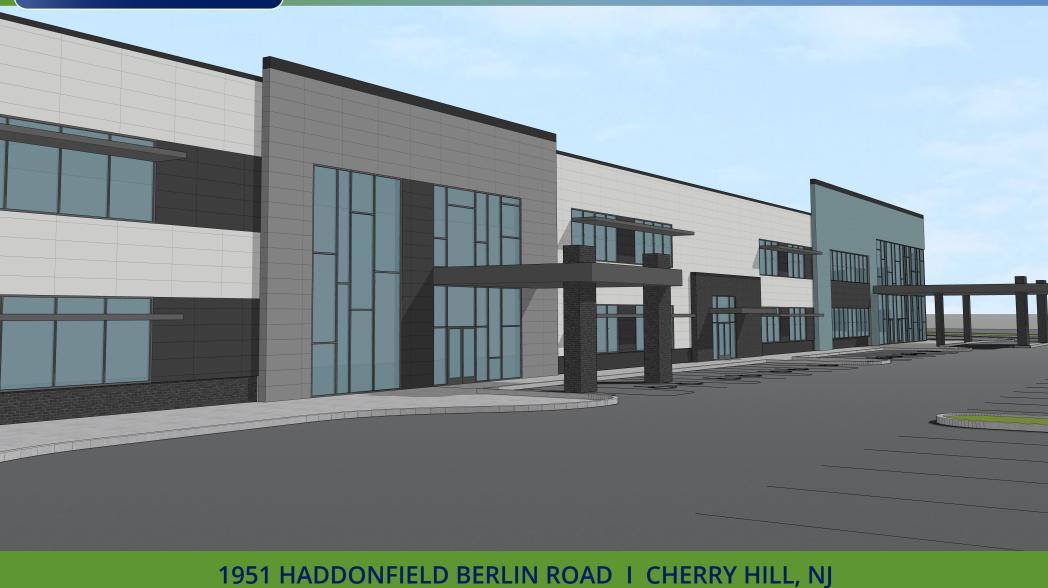

## 1951 HADDONFIELD BERLIN ROAD I CHERRY HILL, NJ

### PROPERTY DESCRIPTION

**Location** 1951 Haddonfield Berlin Road

Cherry Hill, NJ 08003

Acres Available 1.3 acres

Pricing

\$440,000

Property / Area Description

- Development plans for a +/-12,500 two story office building
- Signage directly on Haddonfield Berlin Road
- Directly Across from Woodcrest Country Club
- Convenient access to Route I-295 and the New Jersey Turnpike
- Close proximity to multiple retail shops, restaurants, professional businesses and residential developments
- Property has commercial overlay zoning (Non-Residential)Permitted uses are medical, professional, retail sales (including alcohol package goods), banking, restaurants, fast food, funeral homes and personal services