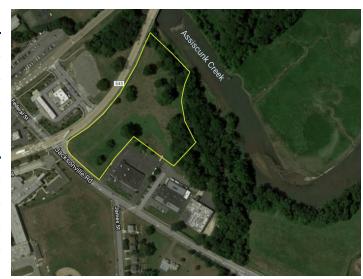

#### PROPERTY DESCRIPTION

Location

Route 130 & Jacksonville Road Burlington, NJ

**Acres Available** 

+/- 9 Acre Site

**Sale Price** 

\$675,000

Property / Area Description

- 5 buildable acres on +/-9 acre site
- Corner property at intersection of Jacksonville Road and Route 130 North
- · Located within Redevelopment zone
- Ideal for a variety of retail, office, recreation, education and medical uses
- Direct access to Route 130 and minutes to I-295, New Jersey Turnpike and Burlington-Bristol Bridge
- Easy access to Burlington County, NJ and Bucks County, PA markets
- Busy commercial corridor along Route 130
- Close to schools, churches, and historic downtown Burlington City, New Jersey