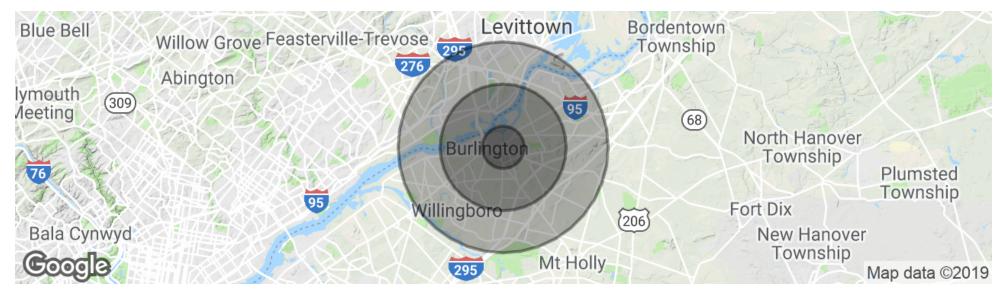

#### **DEMOGRAPHICS MAP & REPORT**

| POPULATION                            | 1 MILE              | 3 MILES               | 5 MILES               |
|---------------------------------------|---------------------|-----------------------|-----------------------|
| Total population                      | 9,057               | 64,512                | 175,285               |
| Median age                            | 38.9                | 38.6                  | 38.9                  |
| Median age (Male)                     | 35.5                | 37.5                  | 37.9                  |
| Median age (Female)                   | 39.6                | 39.2                  | 39.9                  |
|                                       |                     |                       |                       |
| HOUSEHOLDS & INCOME                   | 1 MILE              | 3 MILES               | 5 MILES               |
| HOUSEHOLDS & INCOME  Total households | <b>1 MILE</b> 3,611 | <b>3 MILES</b> 24,219 | <b>5 MILES</b> 65,266 |
|                                       |                     |                       |                       |
| Total households                      | 3,611               | 24,219                | 65,266                |
| Total households # of persons per HH  | 3,611               | 24,219                | 65,266                |