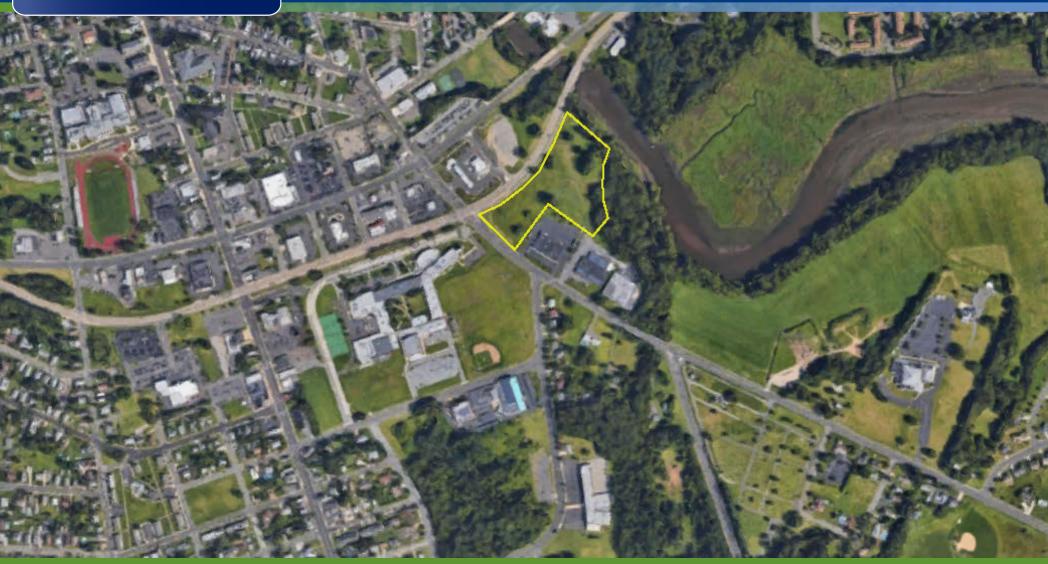

#### PROPERTY DESCRIPTION

Location

Route 130 & Jacksonville Road Burlington, NJ

**Acres Available** 

+/- 9 Acre Site

**Sale Price** 

\$675,000

Property / Area Description

- 5 buildable acres on +/-9 acre site
- Corner property at intersection of Jacksonville Road and Route 130 North
- · Located within Redevelopment zone
- Ideal for a variety of retail, office, recreation, education and medical uses
- Direct access to Route 130 and minutes to I-295, New Jersey Turnpike and Burlington-Bristol Bridge
- Easy access to Burlington County, NJ and Bucks County, PA markets
- Busy commercial corridor along Route 130
- Close to schools, churches, and historic downtown Burlington City, New Jersey