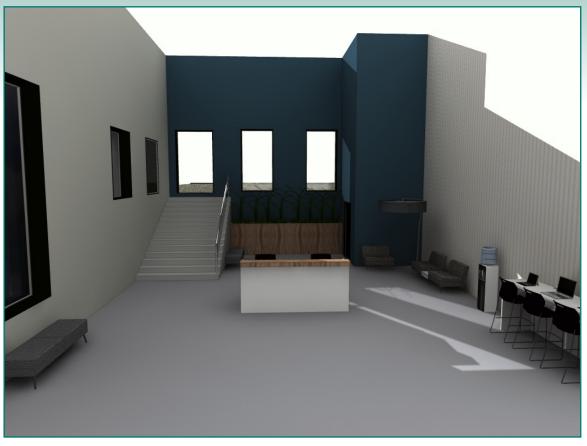

# 904 Jefferson Avenue

Norristown, PA





### 904 Jefferson Avenue







#### **Property Features**

- Bi-Level Office space totaling 18,468 square feet
- Shell space enables custom tenant fit-out
- 16 foot, exposed ceilings
- Brand new HVAC system
- Situated on 1.44 acres with over 100 parking spaces
- · Building signage available
- New, local ownership in place
- Jefferson Ave & Eisenhower Bus stop adjacent to property
- Close proximity to restaurants and King of Prussia

### 904 Jefferson Avenue Floor Plan



## 904 Jefferson Avenue Furniture Rendering





## 904 Jefferson Avenue Near By Amenities



# 904 Jefferson Avenue Demographics



| POPULATION                                     | 1 MILE    | 3 MILES   | 5 MILES   |
|------------------------------------------------|-----------|-----------|-----------|
| Total population                               | 5,575     | 49,965    | 148,026   |
| Median age                                     | 43.7      | 40.7      | 38.7      |
| Median age (Male)                              | 41.0      | 38.6      | 37.2      |
| Median age (Female)                            | 47.4      | 43.2      | 40.1      |
| HOUSEHOLDS & INCOME                            | 1 MILE    | 3 MILES   | 5 MILES   |
| Total households                               | 2,545     | 19,680    | 59,314    |
| # of persons p