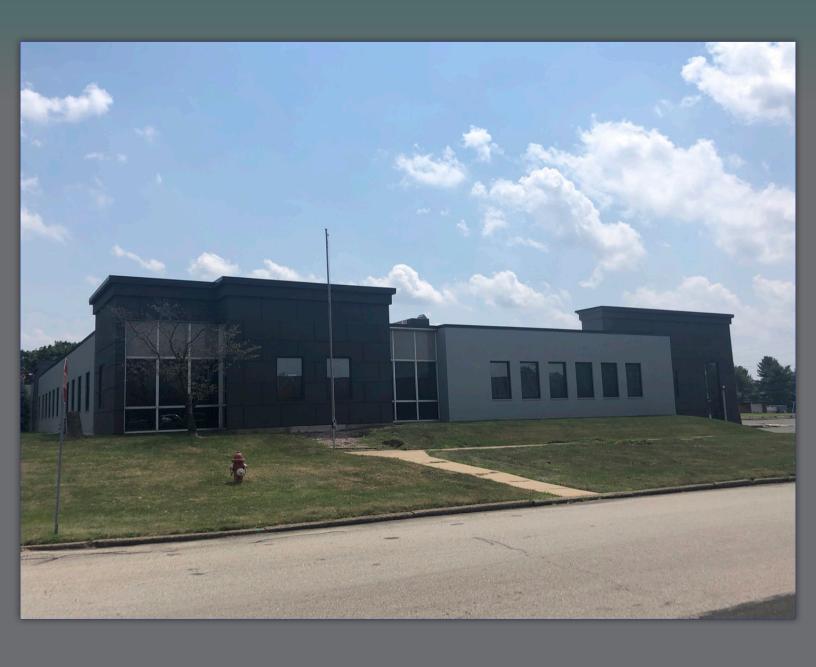

# 904 Jefferson Avenue

Norristown, PA

### 904 Jefferson Avenue

#### **Property Features**

- Bi-Level Office space totaling 18,468 square feet
- Shell space enables custom tenant fit-out
- 16 foot, exposed ceilings
- Brand new HVAC system
- Situated on 1.44 acres with over 100 parking spaces
- · Building signage available
- New, local ownership in place
- Jefferson Ave & Eisenhower Bus stop adjacent to property
- Close proximity to restaurants and King of Prussia