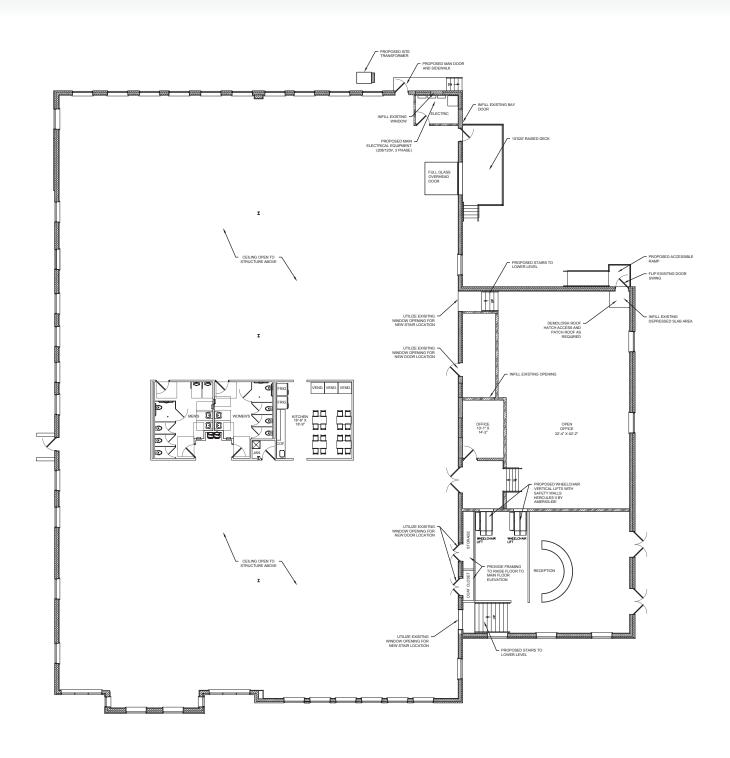

# 904 Jefferson Avenue

Norristown, PA





### 904 Jefferson Avenue







#### **Property Features**

- Bi-Level Office space totaling 18,468 square feet
- Shell space enables custom tenant fit-out
- 16 foot, exposed ceilings
- Brand new HVAC system
- Situated on 1.44 acres with over 100 parking spaces
- · Building signage available
- New, local ownership in place
- Jefferson Ave & Eisenhower Bus stop adjacent to property
- Close proximity to restaurants and King of Prussia

### 904 Jefferson Avenue Floor Plan



## 904 Jefferson Avenue Furniture Rendering





## 904 Jefferson Avenue Near By Amenities



# 904 Jefferson Avenue Demographics



| POPULATION                                     | 1 MILE    | 3 MILES   | 5 MILES   |
|------------------------------------------------|-----------|-----------|-----------|
| Total population                               | 5,575     | 49,965    | 148,026   |
| Median age                                     | 43.7      | 40.7      | 38.7      |
| Median age (Male)                              | 41.0      | 38.6      | 37.2      |
| Median age (Female)                            | 47.4      | 43.2      | 40.1      |
| HOUSEHOLDS & INCOME                            | 1 MILE    | 3 MILES   | 5 MILES   |
| Total households                               | 2,545