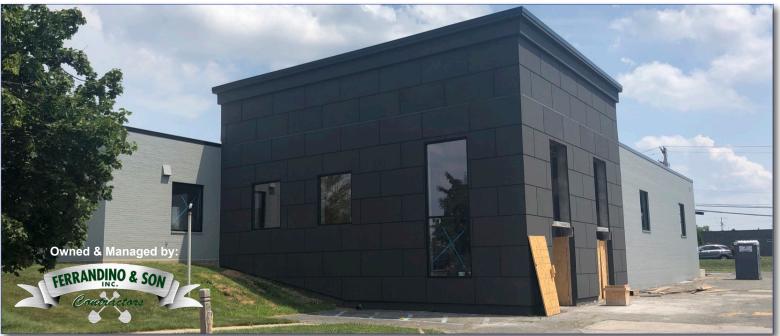

# 904 Jefferson Avenue

Norristown, PA

### 904 Jefferson Avenue

#### **Property Features**

- Bi-Level Office space totaling 18,468 square feet
- Shell space enables custom tenant fit-out
- 16 foot, exposed ceilings
- Brand new HVAC system
- Situated on 1.44 acres with over 100 parking spaces
- · Building signage available
- New, local ownership in place
- Jefferson Ave & Eisenhower Bus stop adjacent to property
- Close proximity to restaurants and King of Prussia