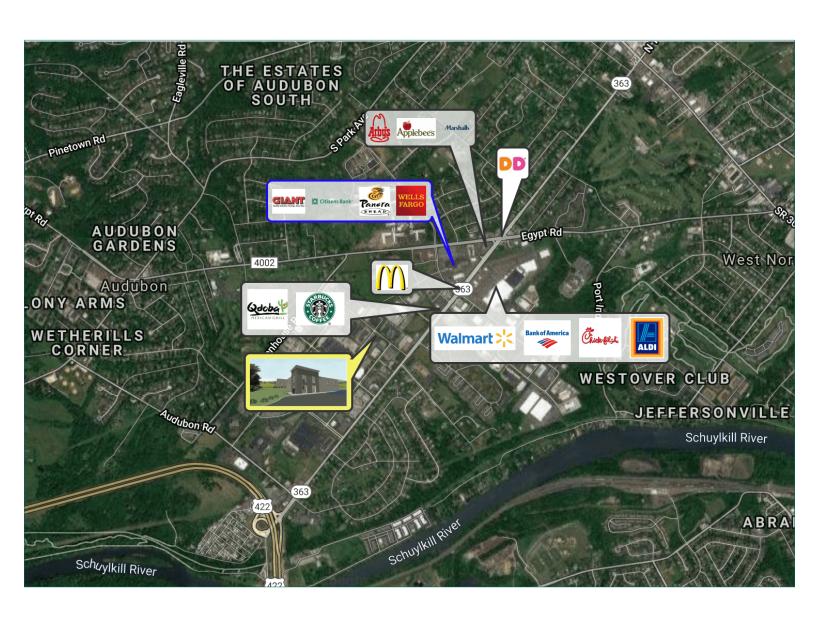

# 904 Jefferson Avenue

Norristown, PA





### 904 Jefferson Avenue







#### **Property Features**

- Bi-Level Office space totaling 18,468 square feet
- Shell space enables custom tenant fit-out
- 16 foot, exposed ceilings
- Brand new HVAC system
- Situated on 1.44 acres with over 100 parking spaces
- · Building signage available
- New, local ownership in place
- Jefferson Ave & Eisenhower Bus stop adjacent to property
- Close proximity to restaurants and King of Prussia

### 904 Jefferson Avenue Floor Plan



## 904 Jefferson Avenue Furniture Rendering





## 904 Jefferson Avenue Near By Amenities



# 904 Jefferson Avenue Demographics



| POPULATION                                     | 1 MILE    | 3 MILES   | 5 MILES   |
|------------------------------------------------|-----------|-----------|-----------|
| Total population                               | 5,575     | 49,965    | 148,026   |
| Median age                                     | 43.7      | 40.7      | 38.7      |
| Median age (Male)                              | 41.0      | 38.6      | 37.2      |
| Median age (Female)                            | 47.4      | 43.2      | 40.1      |
| HOUSEHOLDS & INCOME                            | 1 MILE    | 3 MILES   | 5 MILES   |
| Total households                               | 2,545     | 19,680    | 59,314    |
| # of persons per HH                            | 2.2       |