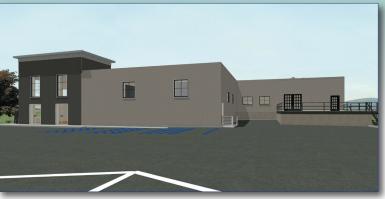

# 904 Jefferson Avenue

Norristown, PA





### 904 Jefferson Avenue







#### **Property Features**

- Bi-Level Office space totaling 18,468 square feet
- Shell space enables custom tenant fit-out
- 16 foot, exposed ceilings
- Brand new HVAC system
- Situated on 1.44 acres with over 100 parking spaces
- · Building signage available
- New, local ownership in place
- Jefferson Ave & Eisenhower Bus stop adjacent to property
- Close proximity to restaurants and King of Prussia

### 904 Jefferson Avenue Floor Plan



## 904 Jefferson Avenue Furniture Rendering





## 904 Jefferson Avenue Near By Amenities



# 904 Jefferson Avenue Demographics



| POPULATION                                     | 1 MILE    | 3 MILES   | 5 MILES   |
|------------------------------------------------|-----------|-----------|-----------|
| Total population