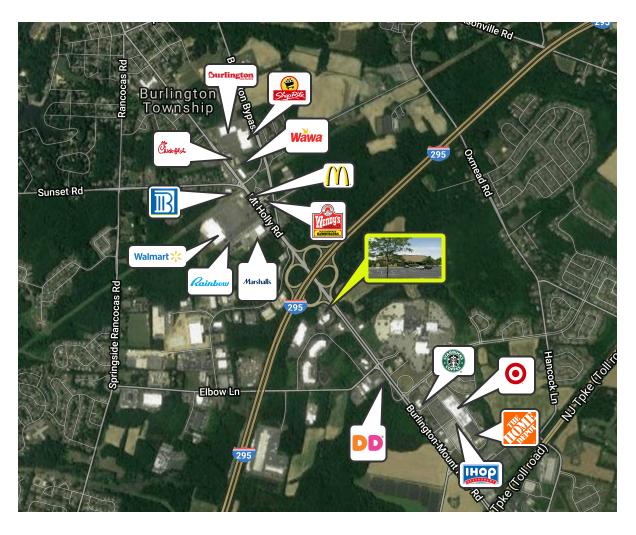

• Office/Flex space for lease in a welllocated business park

- · Abundant Parking Ratio
- · Locally owned & managed
- Zoned I-1 (Industry Light)Located in Burlington Township, Burlington County, New Jersey
- Situated immediately adjacent to I-295 and located along Route 541, which connects to the New Jersey Turnpike
- · Access to numerous amenities, including the Burlington Center Mall (across the street) and the Burlington Town Center (less than one mile away)