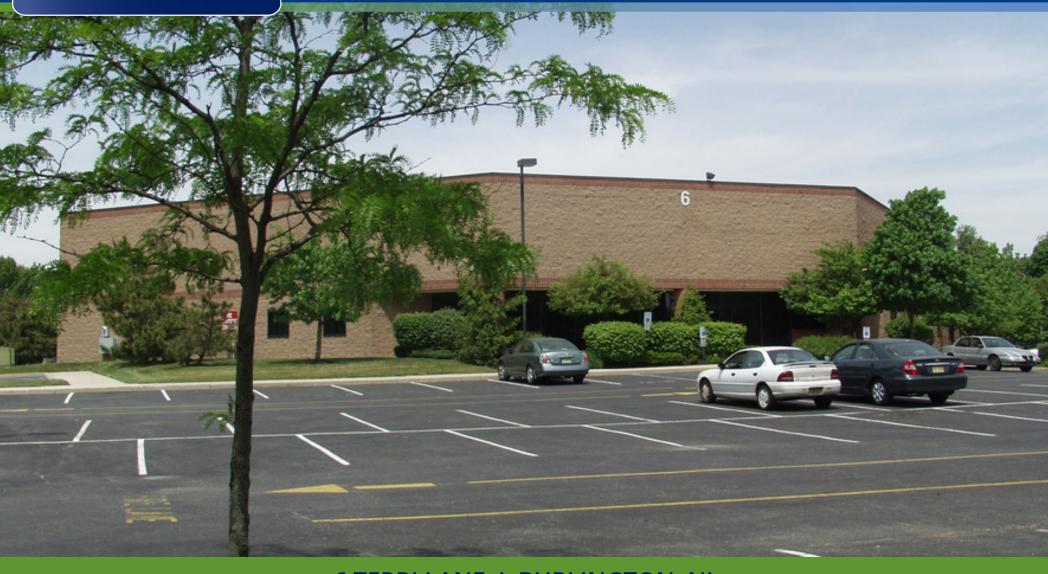

# FLEX/OFFICE SPACE AVAILABLE FOR LEASE

6 TERRI LANE I BURLINGTON, NJ

#### PROPERTY DESCRIPTION

Location 6 Terri Lane

Burlington, NJ 08016

Size / SF Available 4,035 sf - 10,607 sf

**Lease Price** \$10.50/ SF (NNN)

**Occupancy** Available for immediate occupancy

**Property / Area** Description

• Office/Flex space for lease in a welllocated business park

- · Abundant Parking Ratio
- · Locally owned & managed
- Zoned I-1 (Industry Light)Located in Burlington Township, Burlington County, New Jersey
- Situated immediately adjacent to I-295 and located along Route 541, which connects to the New Jersey Turnpike
- · Access to numerous amenities, including the Burlington Center Mall (across the street) and the Burlington Town Center (less than one mile away)