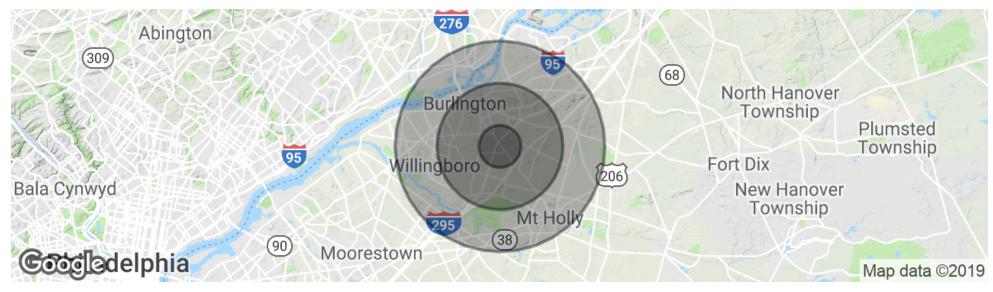

#### **DEMOGRAPHICS MAP & REPORT**

| POPULATION                           | 1 MILE              | 3 MILES               | 5 MILES               |
|--------------------------------------|---------------------|-----------------------|-----------------------|
| Total population                     | 4,685               | 42,732                | 137,940               |
| Median age                           | 39.1                | 38.3                  | 39.0                  |
| Median age (Male)                    | 39.1                | 37.3                  | 37.7                  |
| Median age (Female)                  | 38.9                | 38.9                  | 40.0                  |
|                                      |                     |                       |                       |
| HOUSEHOLDS & INCOME                  | 1 MILE              | 3 MILES               | 5 MILES               |
| Total households                     | <b>1 MILE</b> 1,613 | <b>3 MILES</b> 15,353 | <b>5 MILES</b> 50,107 |
|                                      |                     |                       |                       |
| Total households                     | 1,613               | 15,353                | 50,107                |
| Total households # of persons per HH | 1,613<br>2.9        | 15,353<br>2.8         | 50,107                |