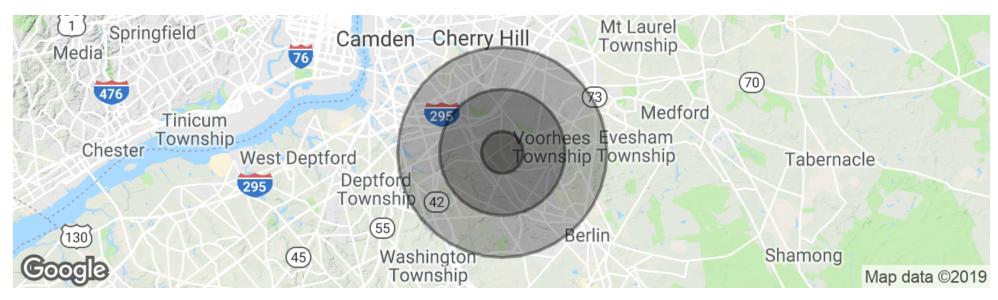

### **DEMOGRAPHICS MAP & REPORT**

| POPULATION                            | 1 MILE              | 3 MILES               | 5 MILES               |
|---------------------------------------|---------------------|-----------------------|-----------------------|
| Total population                      | 12,007              | 94,277                | 247,231               |
| Median age                            | 40.2                | 39.6                  | 39.8                  |
| Median age (Male)                     | 38.3                | 38.7                  | 38.6                  |
| Median age (Female)                   | 42.1                | 40.2                  | 40.9                  |
|                                       |                     |                       |                       |
| HOUSEHOLDS & INCOME                   | 1 MILE              | 3 MILES               | 5 MILES               |
| HOUSEHOLDS & INCOME  Total households | <b>1 MILE</b> 6,059 | <b>3 MILES</b> 37,344 | <b>5 MILES</b> 96,443 |
|                                       |                     |                       |                       |
| Total households                      | 6,059               | 37,344                | 96,443                |
| Total households # of persons per HH  | 6,059               | 37,344                | 96,443                |