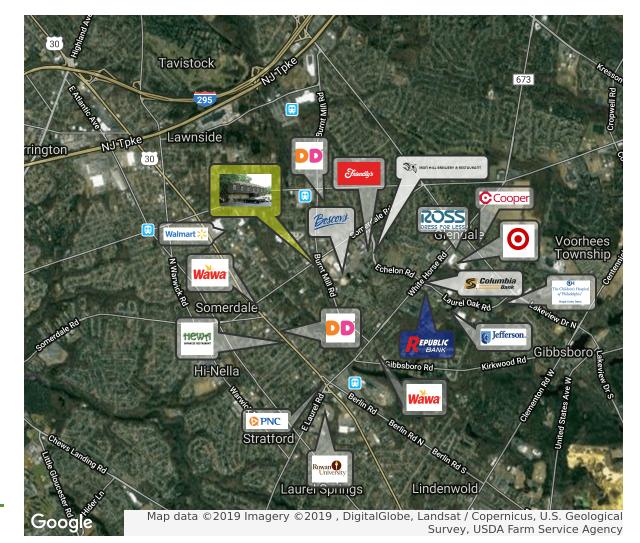

### **DEMOGRAPHICS MAP & REPORT**

| POPULATION                            | 1 MILE              | 3 MILES               | 5 MILES               |
|---------------------------------------|---------------------|-----------------------|-----------------------|
| Total population                      | 12,007              | 94,277                | 247,231               |
| Median age                            | 40.2                | 39.6                  | 39.8                  |
| Median age (Male)                     | 38.3                | 38.7                  | 38.6                  |
| Median age (Female)                   | 42.1                | 40.2                  | 40.9                  |
|                                       |                     |                       |                       |
| HOUSEHOLDS & INCOME                   | 1 MILE              | 3 MILES               | 5 MILES               |
| HOUSEHOLDS & INCOME  Total households | <b>1 MILE</b> 6,059 | <b>3 MILES</b> 37,344 | <b>5 MILES</b> 96,443 |
|                                       |                     |                       |                       |
| Total households                      | 6,059               | 37,344                | 96,443                |
| Total households # of persons per HH  | 6,059               | 37,344                | 96,443                |