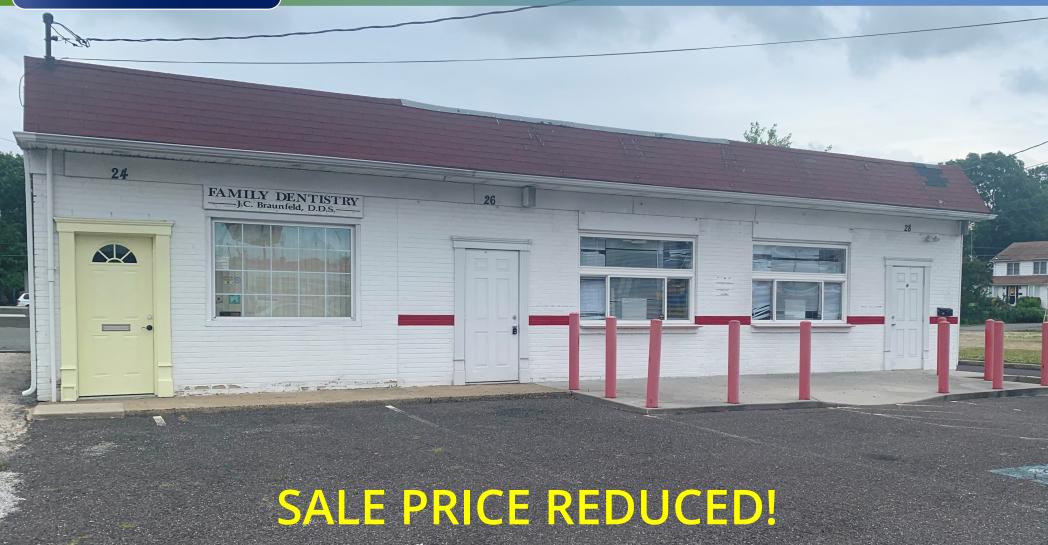

## FREESTANDING COMMERCIAL PROPERTY FOR LEASE OR SALE

24-26-28 NORTH BLACK HORSE PIKE I RUNNEMEDE, NJ

### PROPERTY DESCRIPTION

**Location** 24-26-28 North Black Horse Pike

Runnemede, NJ 08078

Size / SF Available 2,700 SF

**Lease Price** \$20.00/SF (Gross)

Sale Price \$200,000

**Occupancy** Available for immediate occupancy

Signage Building signage

Property / Area Description

- · Ideal for retail, office or medical use
- Close proximity to local amenities and within minutes to I-295 and New Jersey Turnpike
- Free standing building with ample parking
- Neighboring to many residential communities