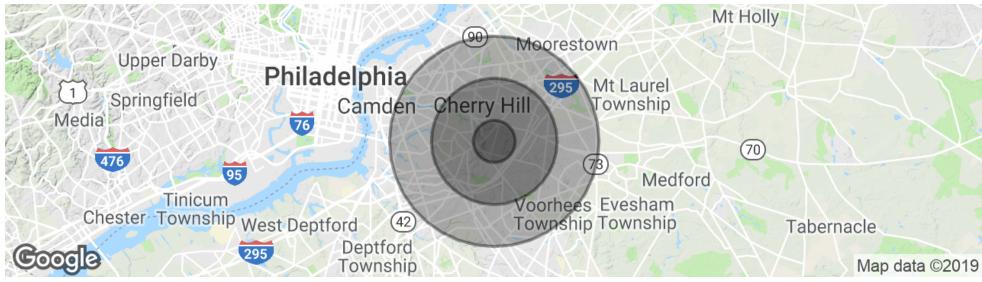

### **DEMOGRAPHICS MAP & REPORT**

| POPULATION                            | 1 MILE              | 3 MILES               | 5 MILES                |
|---------------------------------------|---------------------|-----------------------|------------------------|
| Total population                      | 9,903               | 92,472                | 286,591                |
| Median age                            | 41.1                | 42.2                  | 40.9                   |
| Median age (Male)                     | 39.2                | 40.6                  | 39.3                   |
| Median age (Female)                   | 43.1                | 44.0                  | 42.5                   |
|                                       |                     |                       |                        |
| HOUSEHOLDS & INCOME                   | 1 MILE              | 3 MILES               | 5 MILES                |
| HOUSEHOLDS & INCOME  Total households | <b>1 MILE</b> 3,838 | <b>3 MILES</b> 35,128 | <b>5 MILES</b> 114,256 |
|                                       |                     |                       |                        |
| Total households                      | 3,838               | 35,128                | 114,256                |
| Total households # of persons per HH  | 3,838               | 35,128<br>2.6         | 114,256                |

\* Demographic data derived from 2010 US Census