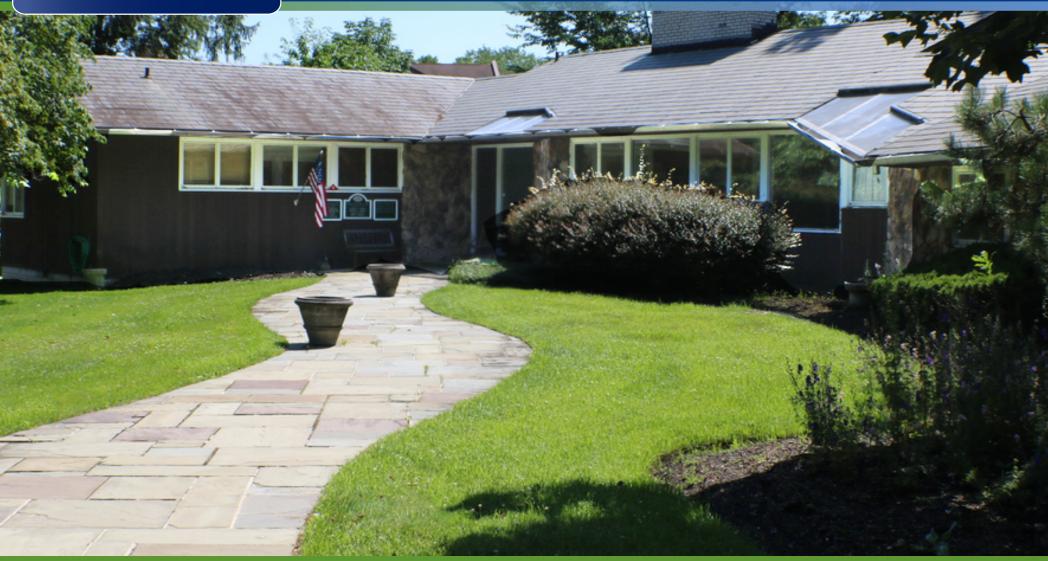

### PROPERTY DESCRIPTION

**Location** 1230 Brace Road Cherry Hill, NJ 08034

Size / SF Available 3,844 SF

**Sale Price** \$450,000

**Occupancy** Available for immediate occupancy

Signage Monument Signage on Brace Road

Property / Area Description

- Highly visible professional office building
- Ideal for a variety of professional uses (Attorney, Accountant, Insurance, Architect, etc.)Monument Signage on Brace Road
- Within close proximity to local shopping, restaurants and banks
- Zoned B-2Small conference room also located in the lower level
- Minutes from PATCO High Speed Line
- Convenient location with easy access to Route I-295, Route 70 and within minutes to the Haddonfield Business District