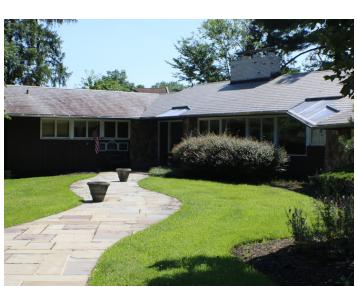

### PROPERTY DESCRIPTION

**Location** 1230 Brace Road Cherry Hill, NJ 08034

Size / SF Available 3,844 SF

**Sale Price** \$450,000

**Occupancy** Available for immediate occupancy

Signage Monument Signage on Brace Road

Property / Area Description

- Highly visible professional office building
- Ideal for a variety of professional uses (Attorney, Accountant, Insurance, Architect, etc.)Monument Signage on Brace Road
- Within close proximity to local shopping, restaurants and banks
- Zoned B-2Small conference room also located in the lower level
- Minutes from PATCO High Speed Line
- Convenient location with easy access to Route I-295, Route 70 and within minutes to the Haddonfield Business District