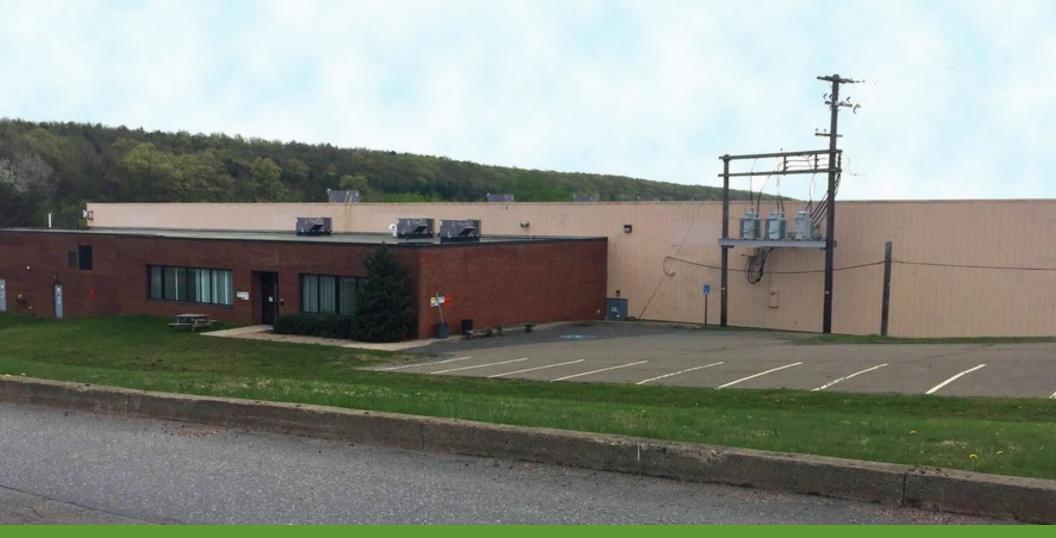

### PROPERTY DESCRIPTION

**Location** 10 Schultz Drive Delano, PA 18220

Size / SF Available 69,300 SF

**Lease Price** \$3.50/SF (NNN)

**Occupancy** Avai

Available for immediate occupancy

Property / Area Description

 +/-69,300 sq. ft. of a 106,000 sq. ft. industrial building is being offered for lease

- · Clear height: 20'
- Truck Loading: 13 tailgate and 1 drive door
- · Public sewer and water
- · Heat: Propane fired hot air
- One story industrial building located about 1/8 mile from I-81 about 10 miles south of Hazleton