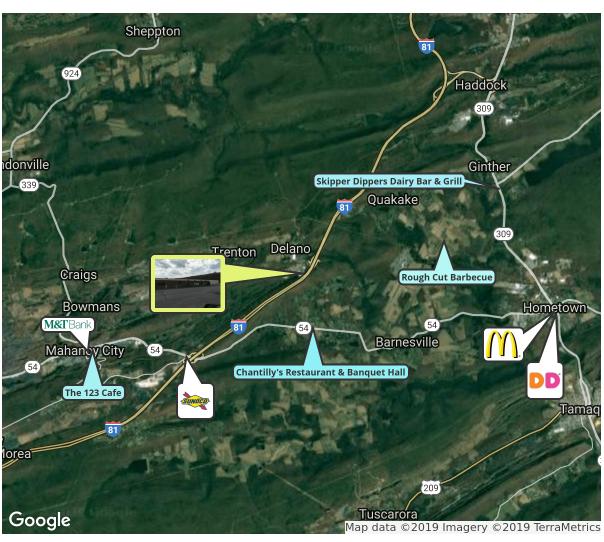

 +/-69,300 sq. ft. of a 106,000 sq. ft. industrial building is being offered for lease

- · Clear height: 20'
- Truck Loading: 13 tailgate and 1 drive door
- · Public sewer and water
- · Heat: Propane fired hot air
- One story industrial building located about 1/8 mile from I-81 about 10 miles south of Hazleton