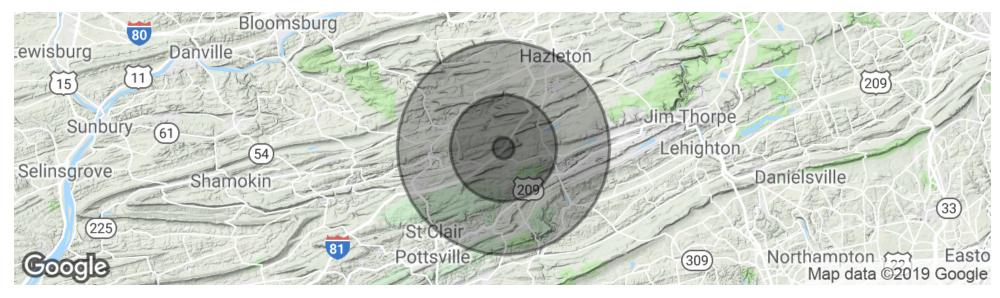

### **DEMOGRAPHICS MAP & REPORT**

| POPULATION                            | 1 MILE            | 5 MILES              | 10 MILES               |
|---------------------------------------|-------------------|----------------------|------------------------|
| Total population                      | 403               | 12,040               | 56,786                 |
| Median age                            | 48.2              | 45.1                 | 43.0                   |
| Median age (Male)                     | 44.9              | 43.7                 | 41.3                   |
| Median age (Female)                   | 52.1              | 49.1                 | 46.0                   |
|                                       |                   |                      |                        |
| HOUSEHOLDS & INCOME                   | 1 MILE            | 5 MILES              | 10 MILES               |
| HOUSEHOLDS & INCOME  Total households | <b>1 MILE</b> 153 | <b>5 MILES</b> 4,277 | <b>10 MILES</b> 22,645 |
|                                       |                   |                      |                        |
| Total households                      | 153               | 4,277                | 22,645                 |
| Total households # of persons per HH  | 153               | 4,277                | 22,645<br>2.5          |

\* Demographic data derived from 2010 US Census