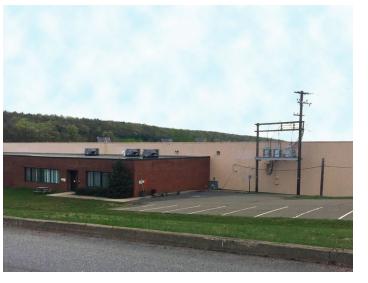

# +/- 69,300 SF INDUSTRIAL SPACE FOR LEASE

# 10 SCHULTZ DRIVE I DELANO, PA

Wolf Commercial Real Estate
WWW.WOIFCRE.com

## **PROPERTY DESCRIPTION**

| Location            | 10 Schultz Drive<br>Delano, PA 18220  |
|---------------------|---------------------------------------|
| Size / SF Available | 69,300 SF (106,000 Building Total SF) |
| Lease Price         | \$3.50/SF (NNN)                       |
| Occupancy           | Available for immediate occupancy     |