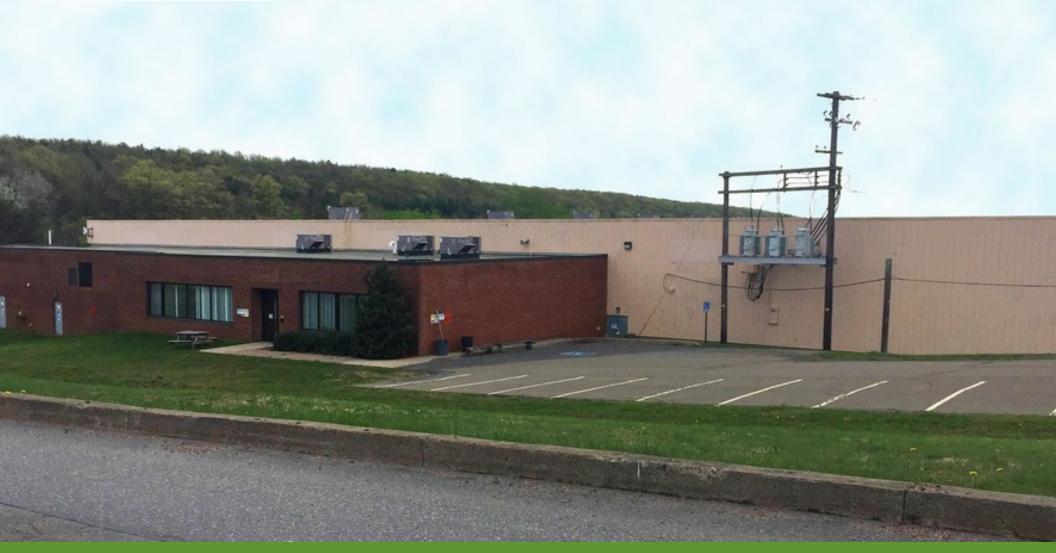

## **PROPERTY DESCRIPTION**

| Location            | 10 Schultz Drive<br>Delano, PA 18220  |
|---------------------|---------------------------------------|
| Size / SF Available | 69,300 SF (106,000 Building Total SF) |
| Lease Price         | \$3.50/SF (NNN)                       |
| Occupancy           | Available for immediate occupancy     |

#### **Property / Area** Description

- Clear height: 20'
- Truck Loading: 13 tailgate and 1 drive door
- Public sewer and water •
- Heat: Propane fired hot air
- One story industrial building located about 1/8 mile from I-81 about 10 miles south of Hazleton