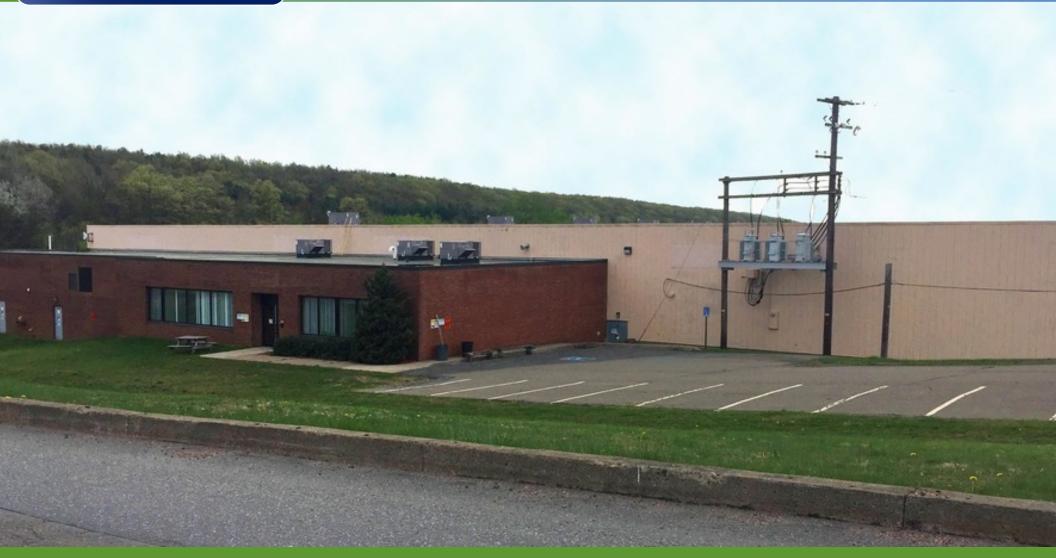

## +/- 69,300 SF INDUSTRIAL PROPERTY FOR LEASE

## 10 SCHULTZ DRIVE I DELANO, PA

Wolf Commercial Real Estate
WWW.WOIFCRE.com

#### **PROPERTY DESCRIPTION**

| Location                       | 10 Schultz Drive<br>Delano, PA 18220                                                                              |  |
|--------------------------------|-------------------------------------------------------------------------------------------------------------------|--|
| Size / SF Available            | 69,347 SF                                                                                                         |  |
| Lease Price                    | \$3.50/SF (NNN)                                                                                                   |  |
| Occupancy                      | Available for immediate occupancy                                                                                 |  |
| Property / Area<br>Description | <ul> <li>+/-69,300 sq. ft. of a 109,000 sq. ft.<br/>industrial building is being offered for<br/>lease</li> </ul> |  |
|                                | • Clear height: 20'                                                                                               |  |
|                                | • Truck Loading: 13 tailgate and 1 drive door                                                                     |  |
|                                | • Public sewer and water                                                                                          |  |