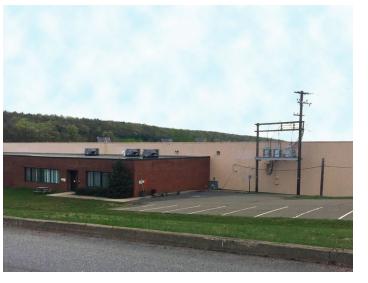

#### **PROPERTY DESCRIPTION**

| Location                       | 10 Schultz Drive<br>Delano, PA 18220                                                                              |  |
|--------------------------------|-------------------------------------------------------------------------------------------------------------------|--|
| Size / SF Available            | 69,347 SF                                                                                                         |  |
| Lease Price                    | \$3.50/SF (NNN)                                                                                                   |  |
| Occupancy                      | Available for immediate occupancy                                                                                 |  |
| Property / Area<br>Description | <ul> <li>+/-69,300 sq. ft. of a 109,000 sq. ft.<br/>industrial building is being offered for<br/>lease</li> </ul> |  |
|                                | • Clear height: 20'                                                                                               |  |
|                                | • Truck Loading: 13 tailgate and 1 drive door                                                                     |  |
|                                | • Public sewer and water                                                                                          |  |

- Heat: Propane fired hot air
- One story industrial building located about 1/8 mile from I-81 about 10 miles south of Hazleton