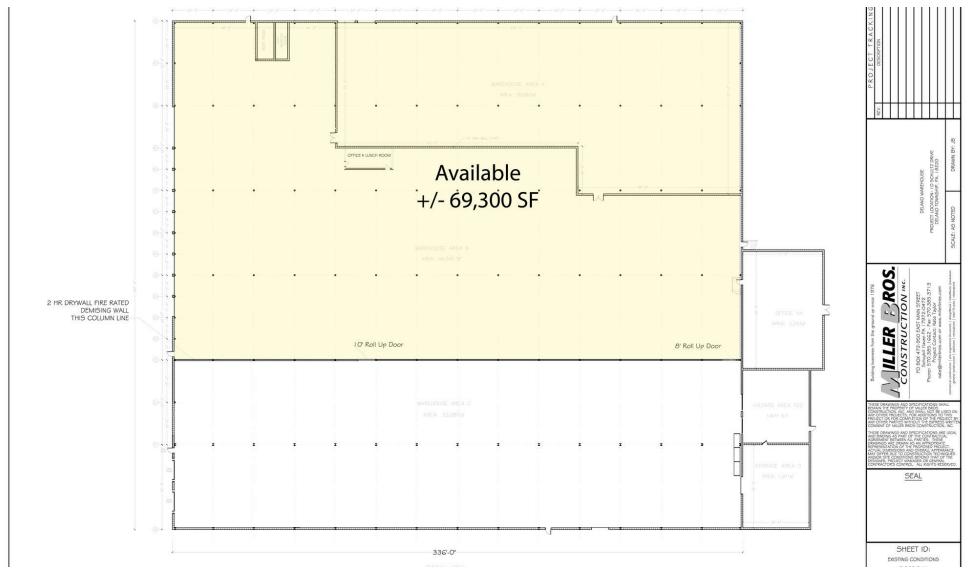

#### **FLOOR PLANS**

The foregoing information was furnished to us by sources which we deem to be reliable, but no warranty or representation is made as to the accuracy thereof. Subject to correction of errors, omissions, change of price, prior sale or withdrawal from market without notice

#### **PROPERTY DESCRIPTION**

| Location                       | 10 Schultz Drive<br>Delano, PA 18220                                                                              |  |
|--------------------------------|-------------------------------------------------------------------------------------------------------------------|--|
| Size / SF Available            | 69,347 SF                                                                                                         |  |
| Lease Price                    | \$3.50/SF (NNN)                                                                                                   |  |
| Occupancy                      | Available for immediate occupancy                                                                                 |  |
| Property / Area<br>Description | <ul> <li>+/-69,300 sq. ft. of a 109,000 sq. ft.<br/>industrial building is being offered for<br/>lease</li> </ul> |  |
|                                | • Clear height: 20'                                                                                               |  |
|                                | • Truck Loading: 13 tailgate and 1 drive door                                                                     |  |
|                                | • Public sewer and water                                                                                          |  |