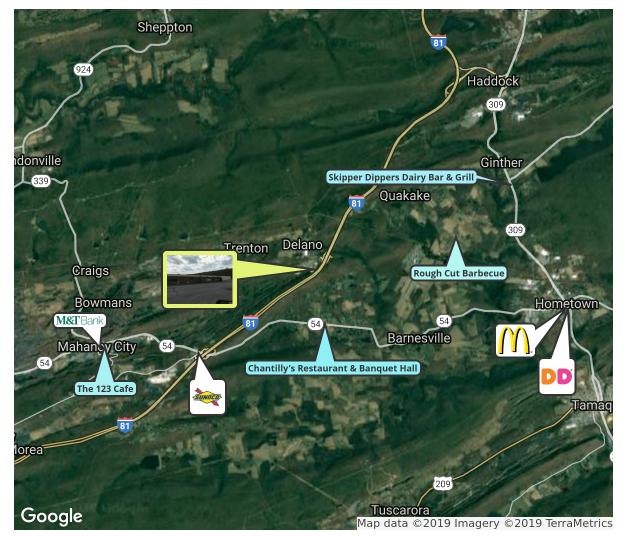

- Heat: Propane fired hot air
- One story industrial building located about 1/8 mile from I-81 about 10 miles south of Hazleton