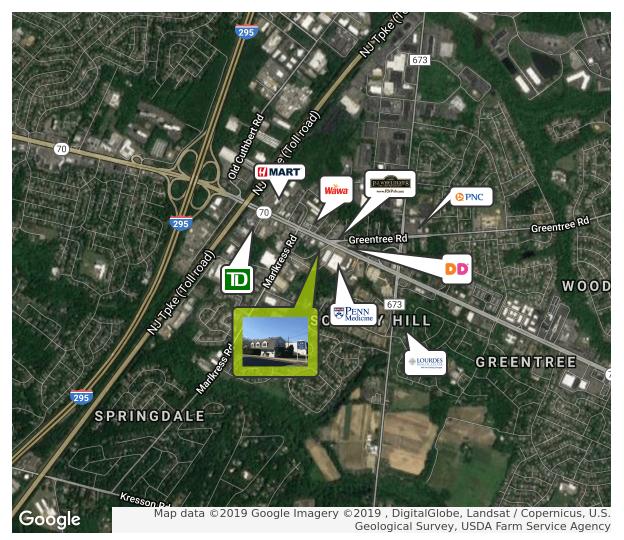

### PROPERTY DESCRIPTION

**Location** 1847 West Route 70 Cherry Hill, NJ 08003

Size / SF Available 2,100 SF

**Sale Price** \$345,700

**Signage** Monument Signage available on Route

70

Property / Area Description

Freestanding two story office building for sale

 Located on highly traveled Route 70 in Cherry Hill, New Jersey

- · Close Proximity to Route I-295
- Monument Signage available on Route 70
- · 20 parking spaces
- Ideal for a variety of professional uses (Attorney, Accountant, Insurance, Architect, etc.)
- Within close proximity to local shopping, restaurants and banks