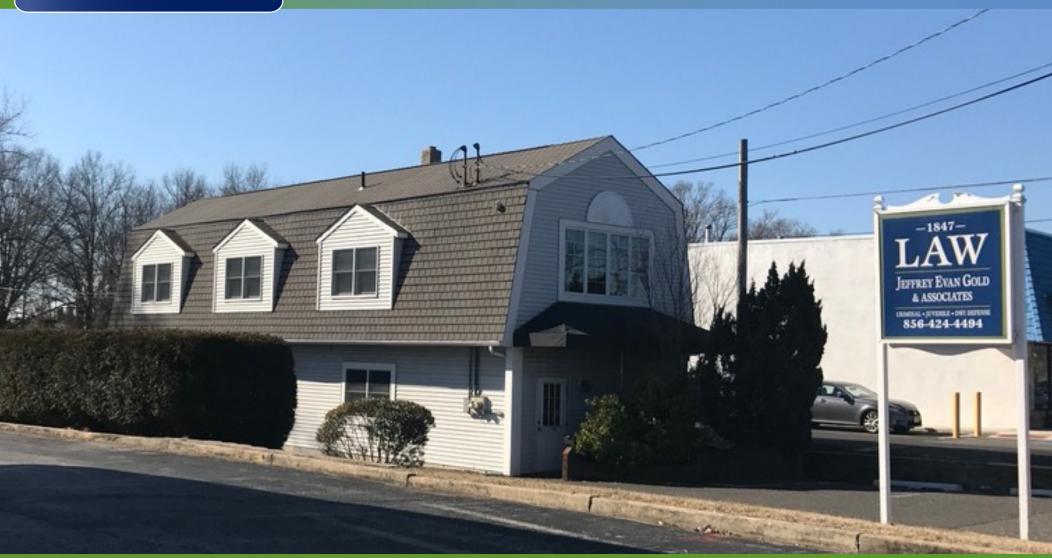

### PROPERTY DESCRIPTION

**Location** 1847 West Route 70 Cherry Hill, NJ 08003

Size / SF Available 2,100 SF

**Sale Price** \$345,700

**Signage** Monument Signage available on Route

70

Property / Area Description

Freestanding two story office building for sale

 Located on highly traveled Route 70 in Cherry Hill, New Jersey

- · Close Proximity to Route I-295
- Monument Signage available on Route 70
- · 20 parking spaces
- Ideal for a variety of professional uses (Attorney, Accountant, Insurance, Architect, etc.)
- Within close proximity to local shopping, restaurants and banks