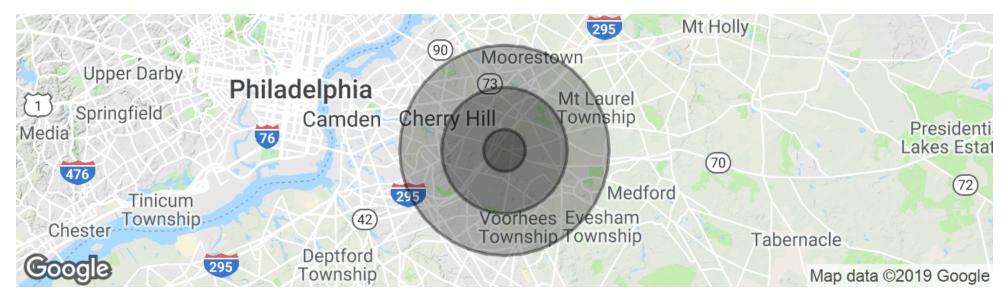

### **DEMOGRAPHICS MAP & REPORT**

| POPULATION                            | 1 MILE              | 3 MILES               | 5 MILES               |
|---------------------------------------|---------------------|-----------------------|-----------------------|
| Total population                      | 7,965               | 82,646                | 224,595               |
| Median age                            | 42.1                | 42.5                  | 41.9                  |
| Median age (Male)                     | 39.4                | 40.9                  | 40.5                  |
| Median age (Female)                   | 44.9                | 44.4                  | 43.5                  |
|                                       |                     |                       |                       |
| HOUSEHOLDS & INCOME                   | 1 MILE              | 3 MILES               | 5 MILES               |
| HOUSEHOLDS & INCOME  Total households | <b>1 MILE</b> 2,847 | <b>3 MILES</b> 31,322 | <b>5 MILES</b> 86,872 |
|                                       |                     |                       |                       |
| Total households                      | 2,847               | 31,322                | 86,872                |
| Total households # of persons per HH  | 2,847               | 31,322                | 86,872                |