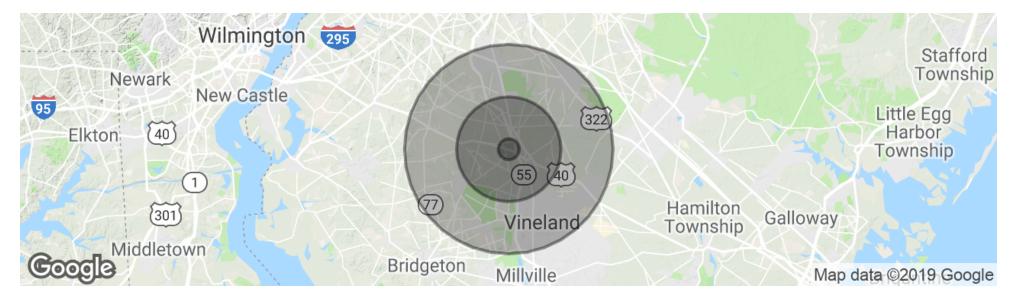

#### **DEMOGRAPHICS MAP & REPORT**

| 1 MILE | 5 MILES             | 10 MILES                          |
|--------|---------------------|-----------------------------------|
| 892    | 26,155              | 184,214                           |
| 42.0   | 39.9                | 37.0                              |
| 41.4   | 39.1                | 35.6                              |
| 42.7   | 40.6                | 38.5                              |
| 1 MILE | 5 MILES             | 10 MILES                          |
|        | •                   |                                   |
| 315    | 9,236               | 63,397                            |
|        |                     |                                   |
| 315    | 9,236               | 63,397                            |
|        | 892<br>42.0<br>41.4 | 89226,15542.039.941.439.142.740.6 |

\* Demographic data derived from 2010 US Census

The foregoing information was furnished to us by sources which we deem to be reliable, but no warranty or representation is made as to the accuracy thereof. Subject to correction of errors, omissions, change of price, prior sale or withdrawal from market without notice.