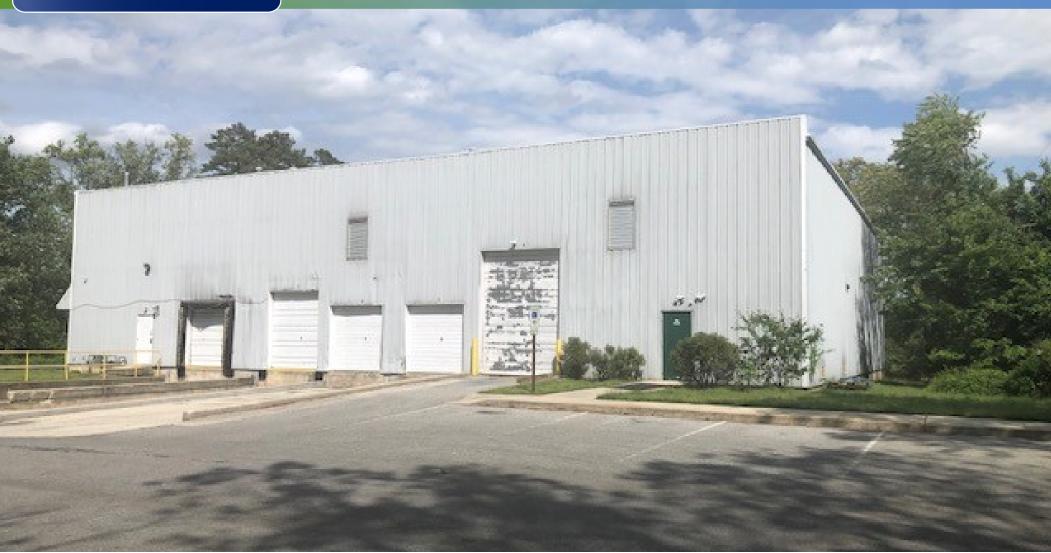

## 151 PORCHTOWN ROAD I NEWFIELD, NJ

#### **PROPERTY DETAILS & HIGHLIGHTS**

| Property Type | Industrial     |
|---------------|----------------|
| Building Size | 10,433 SF      |
| Lot Size      | +/- 2.19 acres |
| Sale Price    | \$569,000      |

- Fully leased (2 Tenant) +/- 10,433 SF industrial building for sale
- Incoming Producing Investment opportunity
- NOI \$60,782
- Located in close proximity to Routes 40, 47 & 55
- Situated on +/- 2.19 acres
- 20' Ceilings throughout
- 23' x 39' column spacing
- 4 tailgates: (1) 8' x 10' & (3) 8' x 8' (24" from ground)
- 1 Drive-in door 12' x 14'
- 10 distribution/bakery truck delivery tailgates (24" from ground)
- Gas fired heat
- Sodium vapor lighting
- Solid construction of steel & cinder block
- Constructed in 1993
- Metal standing seam roof
- Two units are +/- 4,833 SF & +/- 5,600 SF respectively
- The building was built for a well-known baking company who has rented the facility since 1993