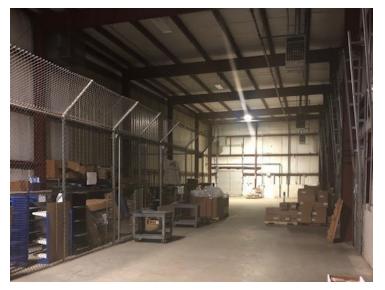

- Fully leased (2 Tenant) +/- 10,433 SF industrial building for sale
- Incoming Producing Investment opportunity
- NOI \$60,782
- Located in close proximity to Routes 40, 47 & 55
- Situated on +/- 2.19 acres
- 20' Ceilings throughout
- 23' x 39' column spacing
- 4 tailgates: (1) 8' x 10' & (3) 8' x 8' (24" from ground)
- 1 Drive-in door 12' x 14'
- 10 distribution/bakery truck delivery tailgates (24" from ground)
- Gas fired heat
- Sodium vapor lighting
- Solid construction of steel & cinder block
- Constructed in 1993
- Metal standing seam roof
- Two tenants equally divide building one tenant is Flowers Foods (Tastykake)
- Building was constructed for Tastykake and they have renewed since built