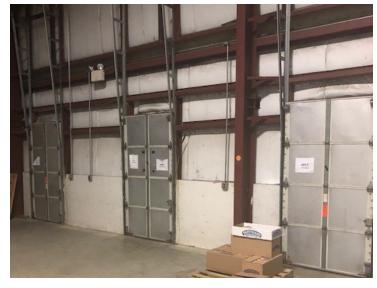

- Fully leased (2 Tenant) +/- 10,433 SF industrial building for sale
- Incoming Producing Investment opportunity
- NOI \$60,782
- Located in close proximity to Routes 40, 47 & 55
- Situated on +/- 2.19 acres
- 20' Ceilings throughout
- 23' x 39' column spacing
- 4 tailgates: (1) 8' x 10' & (3) 8' x 8' (24" from ground)
- 1 Drive-in door 12' x 14'
- 10 distribution/bakery truck delivery tailgates (24" from ground)
- Gas fired heat
- Sodium vapor lighting
- Solid construction of steel & cinder block
- Constructed in 1993
- Metal standing seam roof
- Two tenants equally divide building one tenant is Flowers Foods (Tastykake)
- Building was constructed for Tastykake and they have renewed since built