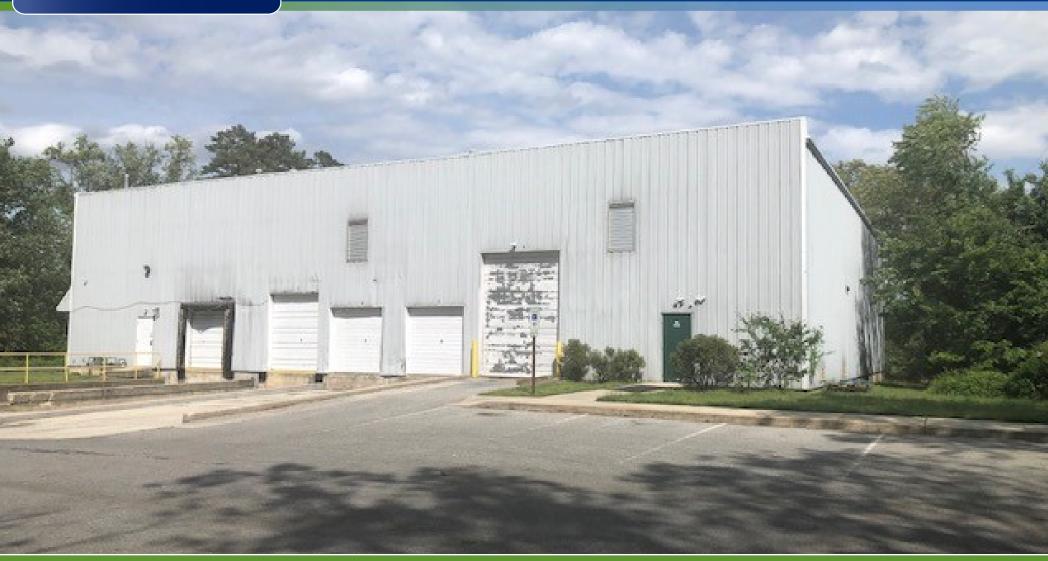

### **PROPERTY DETAILS & HIGHLIGHTS**

| Property Type | Industrial     |
|---------------|----------------|
| Building Size | 10,433 SF      |
| Lot Size      | +/- 2.19 acres |
| Sale Price    | \$569,000      |

- Fully leased (2 Tenant) +/- 10,433 SF industrial building for sale
- Incoming Producing Investment opportunity
- NOI \$60,782
- Located in close proximity to Routes 40, 47 & 55
- Situated on +/- 2.19 acres
- 20' Ceilings throughout
- 23' x 39' column spacing
- 4 tailgates: (1) 8' x 10' & (3) 8' x 8' (24" from ground)
- 1 Drive-in door 12' x 14'
- 10 distribution/bakery truck delivery tailgates (24" from ground)
- Gas fired heat
- Sodium vapor lighting
- Solid construction of steel & cinder block
- Constructed in 1993
- Metal standing seam roof
- Two tenants equally divide building one tenant is Flowers Foods (Tastykake)
- Building was constructed for Tastykake and they have renewed since built