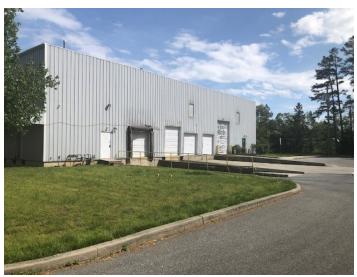

### **PROPERTY DETAILS & HIGHLIGHTS**

| Property Type | Industrial     |
|---------------|----------------|
| Building Size | 10,433 SF      |
| Lot Size      | +/- 2.19 acres |
| Sale Price    | \$569,000      |

- Fully leased (2 Tenant) +/- 10,433 SF industrial building for sale
- Incoming Producing Investment opportunity
- NOI \$60,782
- Located in close proximity to Routes 40, 47 & 55
- Situated on +/- 2.19 acres
- 20' Ceilings throughout
- 23' x 39' column spacing
- 4 tailgates: (1) 8' x 10' & (3) 8' x 8' (24" from ground)
- 1 Drive-in door 12' x 14'
- 10 distribution/bakery truck delivery tailgates (24" from ground)
- Gas fired heat
- Sodium vapor lighting
- Solid construction of steel & cinder block
- Constructed in 1993
- Metal standing seam roof
- Two tenants equally divide building one tenant is Flowers Foods (Tastykake)
- Building was constructed for Tastykake and they have renewed since built