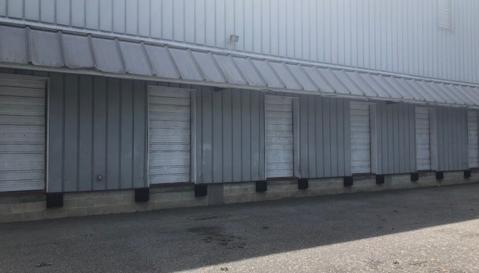

- Fully leased (2 Tenant) +/- 10,433 SF industrial building for sale
- Incoming Producing Investment opportunity
- NOI \$60,782
- Located in close proximity to Routes 40, 47 & 55
- Situated on +/- 2.19 acres
- 20' Ceilings throughout
- 23' x 39' column spacing
- 4 tailgates: (1) 8' x 10' & (3) 8' x 8' (24" from ground)
- 1 Drive-in door 12' x 14'
- 10 distribution/bakery truck delivery tailgates (24" from ground)
- Gas fired heat
- Sodium vapor lighting
- Solid construction of steel & cinder block
- Constructed in 1993
- Metal standing seam roof
- Two tenants equally divide building one tenant is Flowers Foods (Tastykake)
- Building was constructed for Tastykake and they have renewed since built