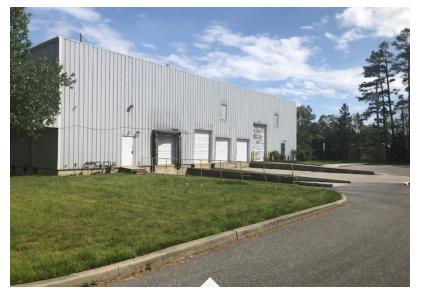

### **PROPERTY DETAILS & HIGHLIGHTS**

| Property Type | Industrial     |
|---------------|----------------|
| Building Size | 10,433 SF      |
| Lot Size      | +/- 2.19 acres |
| Sale Price    | \$569,000      |

- Fully leased (2 Tenant) +/- 10,433 SF industrial building for sale
- Incoming Producing Investment opportunity
- NOI \$60,782
- Located in close proximity to Routes 40, 47 & 55
- Situated on +/- 2.19 acres
- 20' Ceilings throughout
- 23' x 39' column spacing
- 4 tailgates: (1) 8' x 10' & (3) 8' x 8' (24" from ground)
- 1 Drive-in door 12' x 14'
- 10 distribution/bakery truck delivery tailgates (24" from ground)
- Gas fired heat
- Sodium vapor lighting
- Solid construction of steel & cinder block
- Constructed in 1993
- Metal standing seam roof
- Two tenants equally divide building one tenant is Flowers Foods (Tastykake)
- Building was constructed for Tastykake and they have renewed since built