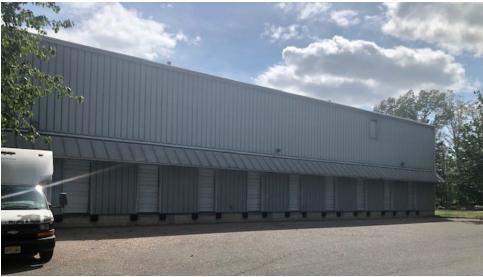

### **PROPERTY DETAILS & HIGHLIGHTS**

| Property Type | Industrial     |
|---------------|----------------|
| Building Size | 10,433 SF      |
| Lot Size      | +/- 2.19 acres |
| Sale Price    | \$569,000      |

- Fully leased (2 Tenant) +/- 10,433 SF industrial building for sale
- Incoming Producing Investment opportunity
- NOI \$60,782
- Located in close proximity to Routes 40, 47 & 55
- Situated on +/- 2.19 acres
- 20' Ceilings throughout
- 23' x 39' column spacing
- 4 tailgates: (1) 8' x 10' & (3) 8' x 8' (24" from ground)
- 1 Drive-in door 12' x 14'
- 10 distribution/bakery truck delivery tailgates (24" from ground)
- Gas fired heat
- Sodium vapor lighting
- Solid construction of steel & cinder block
- Constructed in 1993
- Metal standing seam roof
- Two tenants equally divide building one tenant is Flowers Foods (Tastykake)
- Building was constructed for Tastykake and they have renewed since built