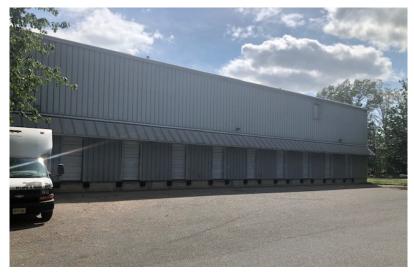

- Fully leased (2 Tenant) +/- 10,433 SF industrial building for sale
- Incoming Producing Investment opportunity
- NOI \$60,782
- Located in close proximity to Routes 40, 47 & 55
- Situated on +/- 2.19 acres
- 20' Ceilings throughout
- 23' x 39' column spacing
- 4 tailgates: (1) 8' x 10' & (3) 8' x 8' (24" from ground)
- 1 Drive-in door 12' x 14'
- 10 distribution/bakery truck delivery tailgates (24" from ground)
- Gas fired heat
- Sodium vapor lighting
- Solid construction of steel & cinder block
- Constructed in 1993
- Metal standing seam roof
- Two tenants equally divide building one tenant is Flowers Foods (Tastykake)
- Building was constructed for Tastykake and they have renewed since built