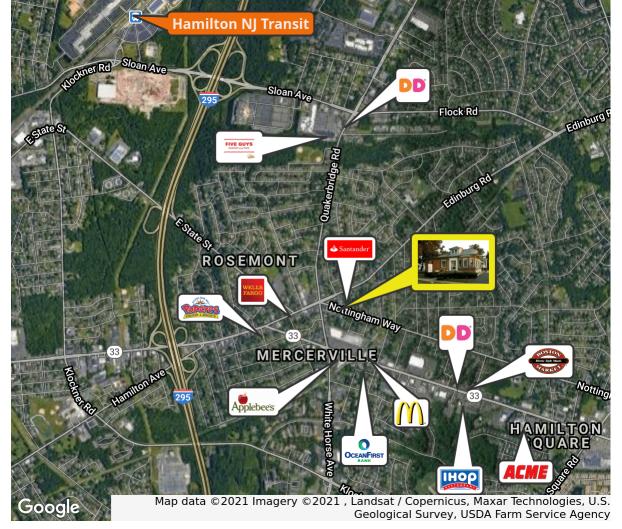

 Conveniently located just off of I-295, 130, Route 33 and surrounded by retail

and residential

 Within minutes from Hamilton Train Station and NJ Turnpike Exit 7A