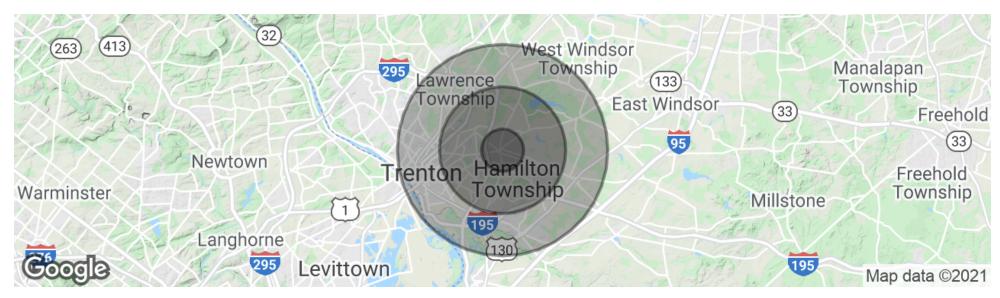

### **DEMOGRAPHICS MAP & REPORT**

| POPULATION                            | 1 MILE              | 3 MILES               | 5 MILES               |
|---------------------------------------|---------------------|-----------------------|-----------------------|
| Total population                      | 8,233               | 74,070                | 213,076               |
| Median age                            | 43.5                | 41.9                  | 37.8                  |
| Median age (Male)                     | 41.2                | 40.2                  | 36.4                  |
| Median age (Female)                   | 45.7                | 43.2                  | 38.9                  |
|                                       |                     |                       |                       |
| HOUSEHOLDS & INCOME                   | 1 MILE              | 3 MILES               | 5 MILES               |
| HOUSEHOLDS & INCOME  Total households | <b>1 MILE</b> 2,979 | <b>3 MILES</b> 28,230 | <b>5 MILES</b> 75,097 |
|                                       |                     |                       |                       |
| Total households                      | 2,979               | 28,230                | 75,097                |
| Total households # of persons per HH  | 2,979<br>2.8        | 28,230<br>2.6         | 75,097<br>2.8         |