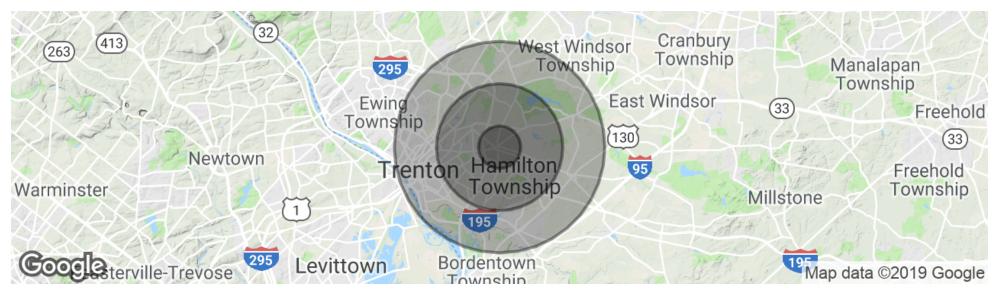

## **DEMOGRAPHICS MAP & REPORT**

| 1 MILE       | 3 MILES                       | 5 MILES                             |
|--------------|-------------------------------|-------------------------------------|
| 8,233        | 74,070                        | 213,076                             |
| 43.5         | 41.9                          | 37.8                                |
| 41.2         | 40.2                          | 36.4                                |
| 45.7         | 43.2                          | 38.9                                |
| 1 MILE       | 3 MILES                       | 5 MILES                             |
|              |                               |                                     |
| 2,979        | 28,230                        | 75,097                              |
| 2,979<br>2.8 | 28,230<br>2.6                 | 75,097<br>2.8                       |
| •            | ,                             |                                     |
|              | 8,233<br>43.5<br>41.2<br>45.7 | 8,23374,07043.541.941.240.245.743.2 |

\* Demographic data derived from 2010 US Census