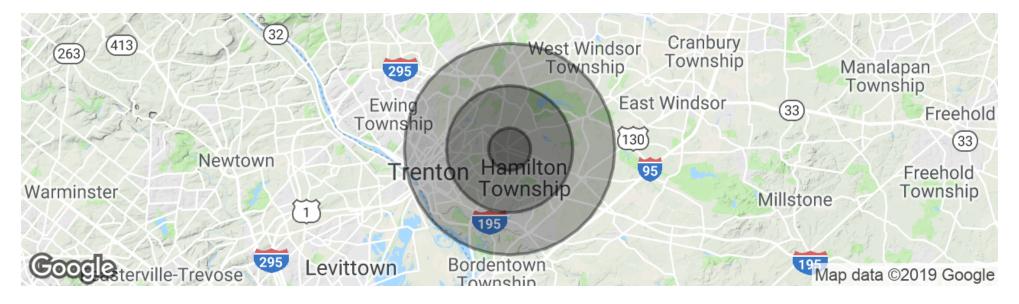

#### **DEMOGRAPHICS MAP & REPORT**

| POPULATION                              | 1 MILE       | 3 MILES       | 5 MILES       |
|-----------------------------------------|--------------|---------------|---------------|
| Total population                        | 8,233        | 74,070        | 213,076       |
| Median age                              | 43.5         | 41.9          | 37.8          |
| Median age (Male)                       | 41.2         | 40.2          | 36.4          |
| Median age (Female)                     | 45.7         | 43.2          | 38.9          |
| HOUSEHOLDS & INCOME                     | 1 MILE       | 3 MILES       | 5 MILES       |
|                                         |              |               |               |
| Total households                        | 2,979        | 28,230        | 75,097        |
| Total households<br># of persons per HH | 2,979<br>2.8 | 28,230<br>2.6 | 75,097<br>2.8 |
|                                         | ,            |               |               |

\* Demographic data derived from 2010 US Census

The foregoing information was furnished to us by sources which we deem to be reliable, but no warranty or representation is made as to the accuracy thereof. Subject to correction of errors, omissions, change of price, prior sale or withdrawal from market without notice.