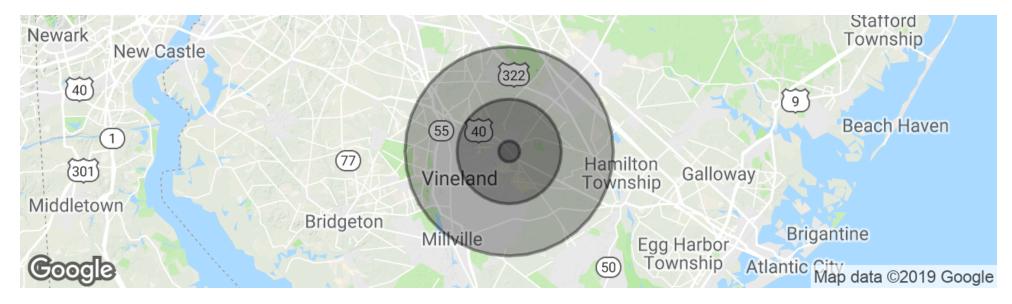

#### **DEMOGRAPHICS MAP & REPORT**

| POPULATION                            | 1 MILE            | 5 MILES               | 10 MILES               |
|---------------------------------------|-------------------|-----------------------|------------------------|
| Total population                      | 1,863             | 30,738                | 134,021                |
| Median age                            | 35.3              | 39.7                  | 38.1                   |
| Median age (Male)                     | 30.8              | 37.4                  | 36.3                   |
| Median age (Female)                   | 38.0              | 42.0                  | 39.8                   |
|                                       |                   |                       |                        |
| HOUSEHOLDS & INCOME                   | 1 MILE            | 5 MILES               | 10 MILES               |
| HOUSEHOLDS & INCOME  Total households | <b>1 MILE</b> 690 | <b>5 MILES</b> 11,037 | <b>10 MILES</b> 47,150 |
|                                       |                   |                       |                        |
| Total households                      | 690               | 11,037                | 47,150                 |
| Total households # of persons per HH  | 690<br>2.7        | 11,037                | 47,150<br>2.8          |