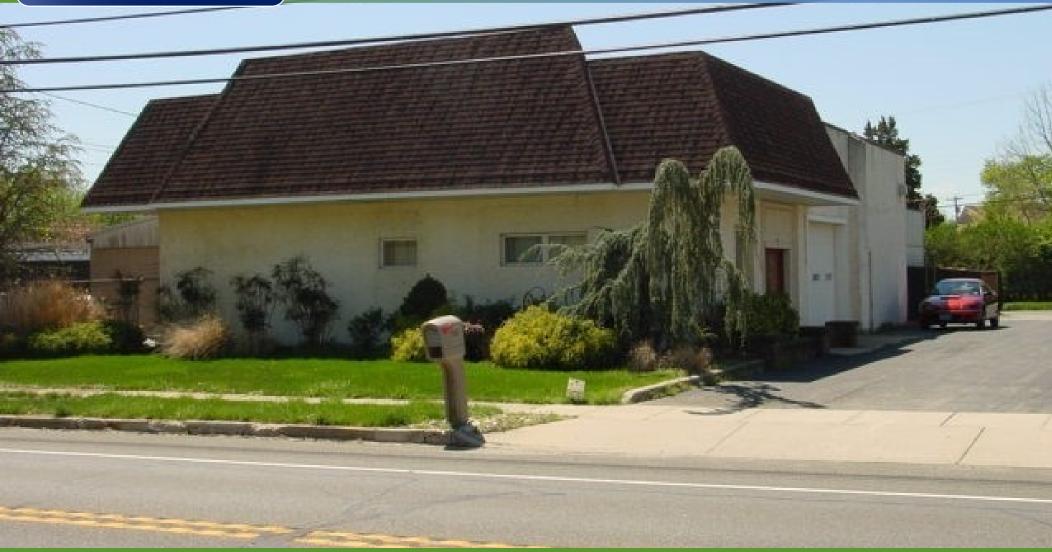

#### PROPERTY DESCRIPTION

Location 110 South Harding Highway

Landisville, NJ 08326

Size / SF Available 2,400 SF

**Sale Price** \$175,000

**Occupancy** Available for immediate occupancy

**Property / Area** Description

· Highly visible flex building located on Route 40 in Bueno Borough

· Flex Space with multiple offices, kitchen and bathroom

- Available for immediate occupancy
- Ideal for a variety of uses
- Situated on .25 acres
- Fenced/Gated Storage Yard
- · High Traffic Counts in a centralized location
- Convenient access to Routes 55, 40 & Atlantic City Expressway