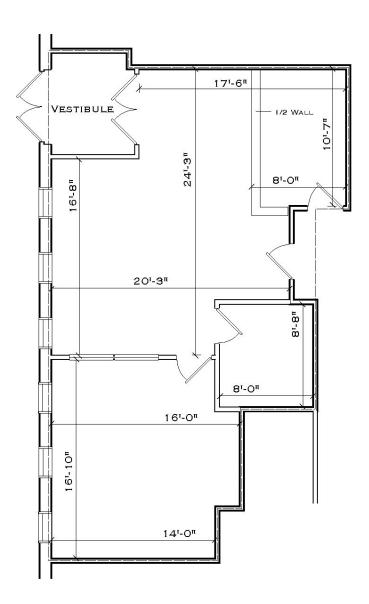

### 1ST FLOOR PLAN - +/- 1,053 SF & +/- 1,165 SF

The foregoing information was furnished to us by sources which we deem to be reliable, but no warranty or representation is made as to the accuracy thereof. Subject to correction of errors, omissions, change of price, prior sale or withdrawal from market without notice.

Wolf Commercial Real Estate
WWWWWOIfCRE.com

SUITE 130 - 1,002 SF

Wolf Commercial Real Estate
WWWWWOIfCRE.com

SUITE 140 - 1,195 SF

Wolf Commercial Real Estate
WWWWWOIfCRE.com