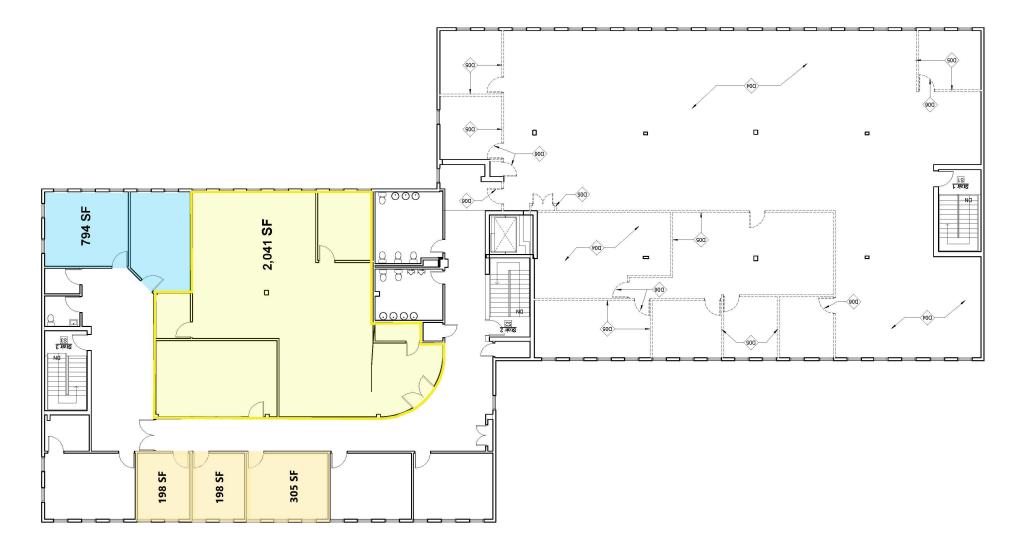

#### **PROPERTY DESCRIPTION**

| Location                       | 496 North Kings Highway<br>Cherry Hill, NJ 08034                                                                                                                                                                                                                                                                                                                                             |  |
|--------------------------------|----------------------------------------------------------------------------------------------------------------------------------------------------------------------------------------------------------------------------------------------------------------------------------------------------------------------------------------------------------------------------------------------|--|
| Size / SF Available            | <b>1st Floor:</b> Suite 130 - +/- 1,002 SF & Suite 140 - +/- 1,195 SF                                                                                                                                                                                                                                                                                                                        |  |
|                                | <b>2nd Floor:</b> Suite 220 +/- 1,843 SF, Suite 220D +/-305 SF Suite 220E 198 SF, Suite 220F +/- 198 SF, Suite 230 - 794 SF                                                                                                                                                                                                                                                                  |  |
| Lease Price                    | \$19.50/SF ( Full service excluding janitorial service)                                                                                                                                                                                                                                                                                                                                      |  |
| Occupancy                      | Available for immediate occupancy                                                                                                                                                                                                                                                                                                                                                            |  |
| Property / Area<br>Description | <ul> <li>Located in the heart of Cherry Hill on<br/>highly traveled North Kings Highway</li> <li>Brand new Physical Therapy office +/-<br/>6,159 SF</li> <li>Join Family Foot and Ankle Center of<br/>South Jersey</li> <li>Major capital improvements completed<br/>to the building</li> <li>Shared conference room available</li> <li>Large cafeteria available for all tenants</li> </ul> |  |